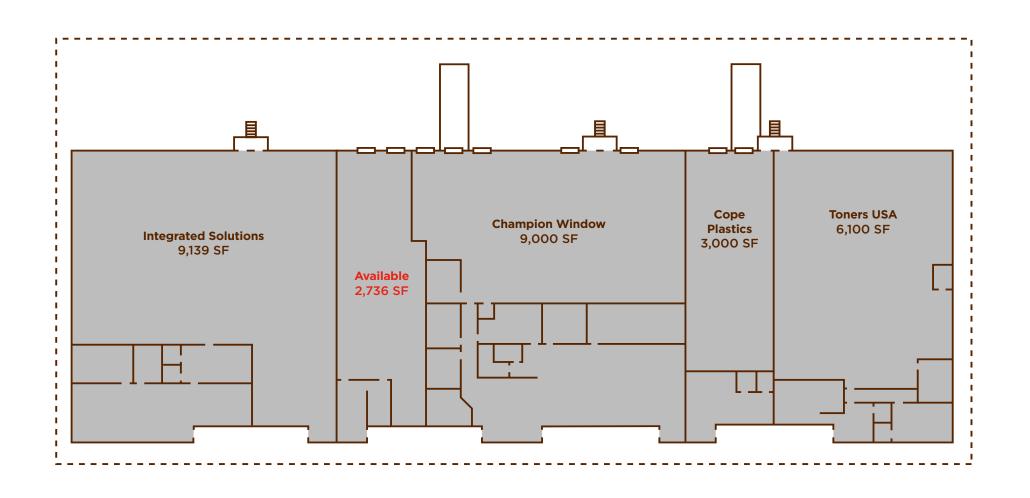

#### **BUILDING AVAILABILITY**

2995-A Wall Triana Highway Suite A3 - 2,736 SF

- Space includes 500± sf of office space with the remaining 2,200 sf as warehouse
- Office space comprised of 2 offices, reception area, break room and one restroom

## JETPLEX CENTER • 2995 Wall Triana Hwy, Bldg A, Huntsville, AL