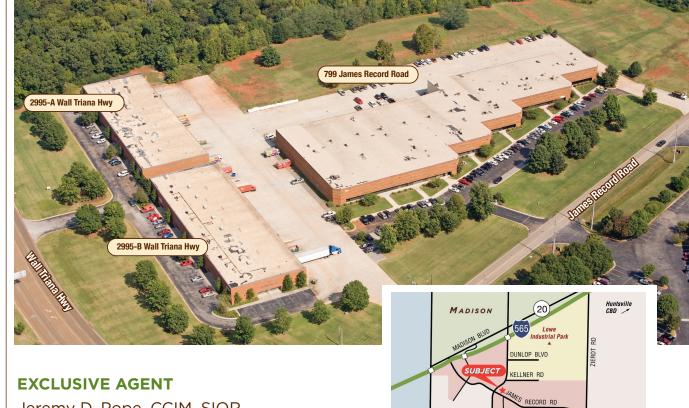

# JETPLEX CENTER

2995 WALL TRIANA HWY & 799 JAMES RECORD ROAD • HUNTSVILLE, ALABAMA

### **LEASE**

Jetplex Center 2995 Wall Triana Highway & 799 James Record Road Huntsville, AL 35824

#### **PROPERTY SIZE**

145,497 SF