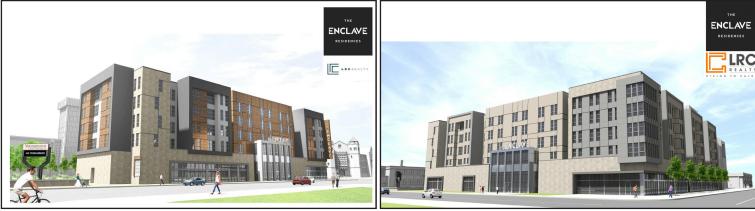

#### THE ENCLAVE

- · At Youngstown State University
- Southwest corner of Wick and Lincoln avenues
- Youngstown, Ohio

LOCATED ON CAMPUS

- Prime student walking route
- Walking distance to Central Business District
- Synergetic with existing shopping districts
- Convenient highway access

#### MIXED-USE DEVELOPMENT

- First class student housing (166 beds)
- 17,000 SF of retail and restaurant space
- Highly visible development
- Opening 2018

YOUNGSTOWN STATE UNIVERSITY

- 12,551 students enrolled
- 11 University residence halls
- 1,702 students currently living on campus