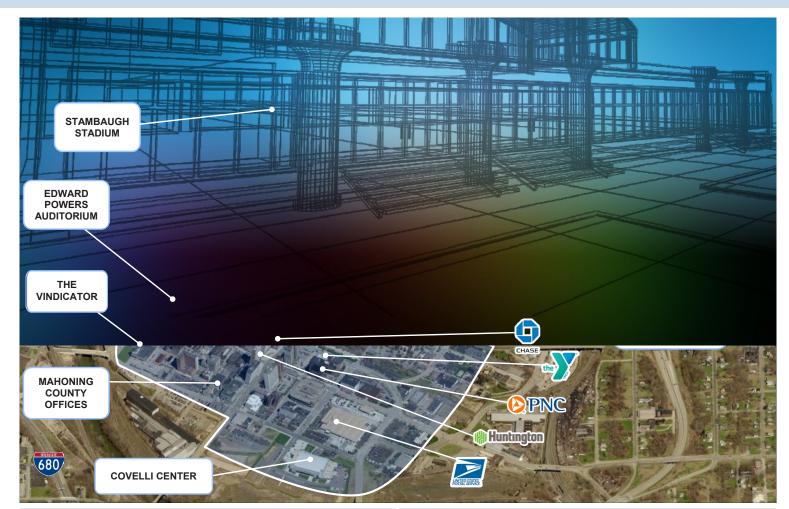

#### THE ENCLAVE

- · At Youngstown State University
- Southwest corner of Wick and Lincoln avenues
- Youngstown, Ohio

LOCATED ON CAMPUS

- Prime student walking route
- Walking distance to Central Business District
- Synergetic with existing shopping districts
- Convenient highway access