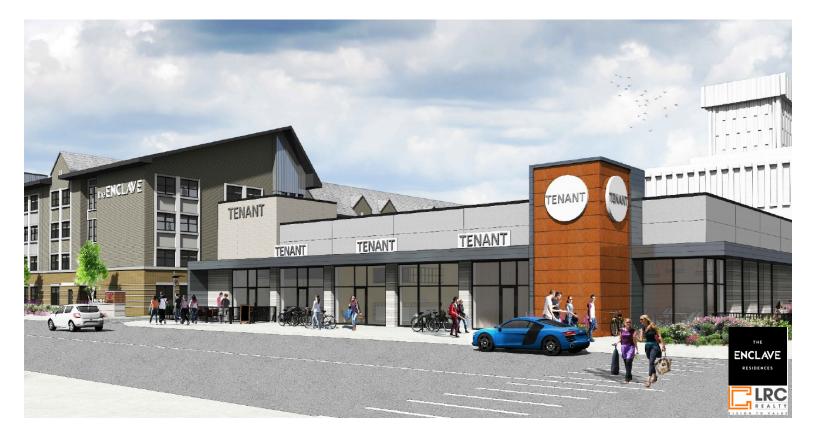

#### THE ENCLAVE

- · At Youngstown State University
- Southwest corner of Wick and Lincoln avenues
- Youngstown, Ohio

LOCATED ON CAMPUS

- Prime student walking route
- Walking distance to Central Business District
- Synergetic with existing shopping districts
- Convenient highway access

#### MIXED-USE DEVELOPMENT

- First class student housing (166 beds)
- 17,000 SF of retail and restaurant space
- Highly visible development
- Opening 2018

YOUNGSTOWN STATE UNIVERSITY

- 12,551 students enrolled
- 11 University residence halls
- 1,702 students currently living on campus