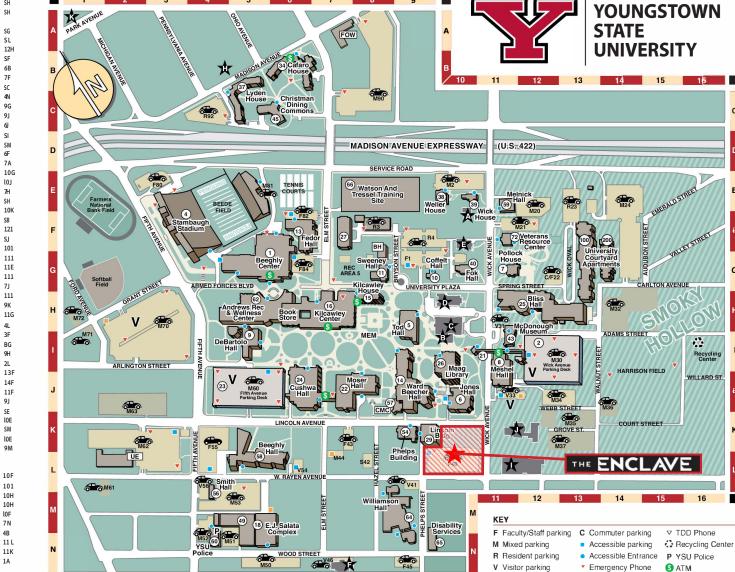

#### **University Buildings**

| 65     | 36WestWoodSt. (DisabilityServices)             | 9N  |
|--------|------------------------------------------------|-----|
| MEM    | 9/11 Memorial                                  | SH  |
| 62     | AndrewsStudent Recreation<br>andWellnessCenter | SH  |
| 1      | Beeghly Center                                 | SG  |
| 58     | Beeghly Hall                                   | SL  |
| 25     | Bliss Hall                                     | 12H |
| BH     | Buechner Hall                                  | SF  |
| 34     | Cafaro House                                   | 6B  |
| 27     | Central Utility Plant                          | 7F  |
| 45     | Christman Dining Commons                       | SC  |
| 60     | Clingan-Waddell Hall (YSU Police)              | 4N  |
| 10     | Coffelt Hall                                   | 9G  |
| 57     | CMC                                            | 9J  |
| 24     | Cushwa Hall                                    | 6J  |
| 9      | DeBartolo Hall                                 | SI  |
| 18     | E.J.Salata Complex                             | SM  |
| 13     | Fedor Hall                                     | 6F  |
| FOW    | Flats On Wick Apartments                       | 7A  |
| 40     | Fok Hall                                       | 10G |
| 6      | Jones Hall                                     | lOJ |
| 16     | Kilcawley Center                               | 7H  |
| 15     | Kilcawley House                                | SH  |
| 29     | Lincoln Building                               | 10K |
| 37     | Lyden House                                    | SB  |
| 2      | M30 Wick Avenue Parking Deck                   | 121 |
| 23     | M60 Fifth Avenue Parking Deck                  | SJ  |
| 26     | Maag Library                                   | 101 |
| 43     | McDonough Museum of Art                        | 111 |
| 59     | Melnick Hall                                   | 11E |
| 8      | Meshel Hall                                    | 111 |
| 22     | Moser Hall                                     | 7J  |
| 21     | Pedestrian Bridge                              | 111 |
| 54     | PhelpsBuilding                                 | 9K  |
| 7      | Pollock House                                  | 11G |
| 56     | Smith Hall                                     | 4L  |
| 4      | Stambaugh Stadium                              | 3F  |
| 11     | Sweeney Hall (Admissions)                      | BG  |
| 5      | Tod Hall                                       | 9H  |
| UE     | University Edge Apartments                     | 2L  |
| 100    | University Courtyard Apartments                | 13F |
| 200    | University Courtyard Apartments                | 14F |
| 72     | Veterans Resource Center                       | 11F |
| 14     | Ward Beecher Hall                              | 91  |
| 66     | Watson and Tressel Training Site (WATTS)       | SE  |
| 38     | Weller House                                   | lOE |
| 49     | WestinghouseBuilding                           | SM  |
| 39     | Wick House                                     | lOE |
| 64     | Williamson Hall                                | 9M  |
|        |                                                |     |
| Area A | Arts & Cultural Venues & Churches              |     |
| Α      | Arms Family Museum of Local History            | 10F |
| В      | Beecher Center for Technology in the Arts      | 101 |

| Beecher Center for Technology in the Arts | 101                                                                                                                                                                                                          |
|-------------------------------------------|--------------------------------------------------------------------------------------------------------------------------------------------------------------------------------------------------------------|
| Butler Institute of American Art          | 10H                                                                                                                                                                                                          |
| Butler Institute - North Annex            | 10H                                                                                                                                                                                                          |
| HolyTrinity Romanian Orthodox Church      | l0F                                                                                                                                                                                                          |
| Museum of Industry and Labor              | 7 N                                                                                                                                                                                                          |
| Newman Center                             | 4B                                                                                                                                                                                                           |
| Public Library                            | 11 L                                                                                                                                                                                                         |
| St. John's Episcopal Church               | 11K                                                                                                                                                                                                          |
| WickPark                                  | 1A                                                                                                                                                                                                           |
|                                           | Butler Institute of American Art<br>Butler Institute - North Annex<br>HolyTrinity Romanian Orthodox Church<br>Museum of Industry and Labor<br>Newman Center<br>Public Library<br>St. John's Episcopal Church |