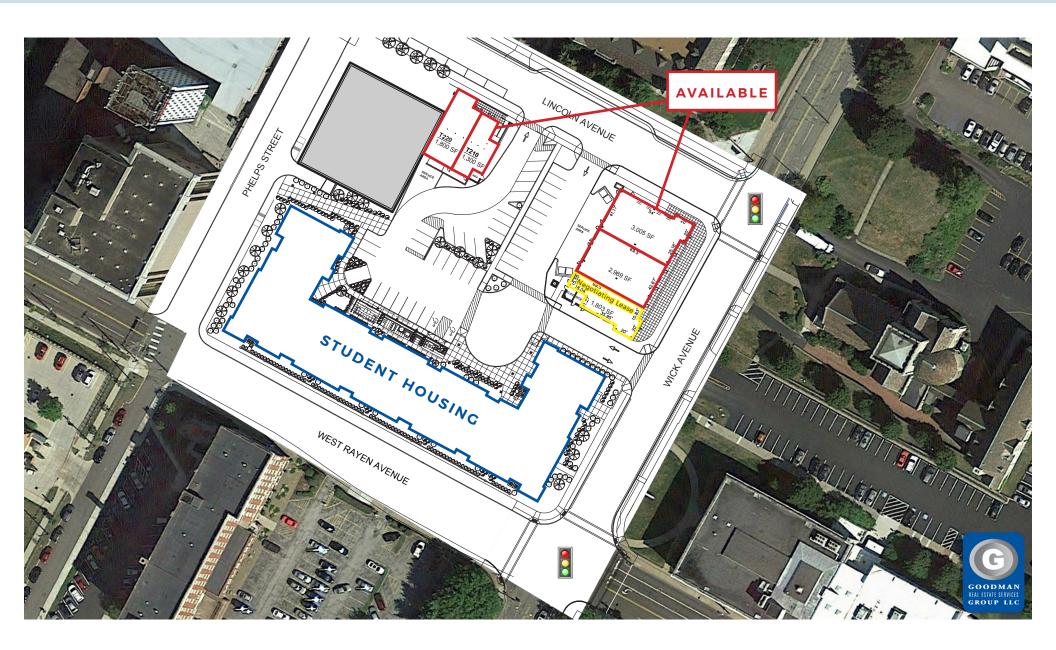

#### THE ENCLAVE

- · At Youngstown State University
- Southwest corner of Wick and Lincoln avenues
- Youngstown, Ohio

LOCATED ON CAMPUS

- Prime student walking route
- Walking distance to Central Business District
- Synergetic with existing shopping districts
- Convenient highway access

#### MIXED-USE DEVELOPMENT

- First class student housing (166 beds)
- 17,000 SF of retail and restaurant space
- Highly visible development
- Opening 2018

YOUNGSTOWN STATE UNIVERSITY

- 12,551 students enrolled
- 11 University residence halls
- 1,702 students currently living on campus