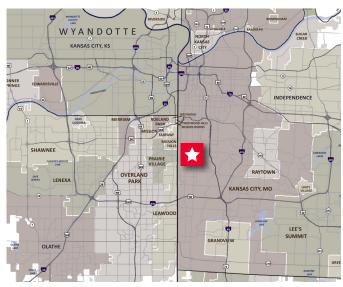

# **PROPERTY HIGHLIGHTS**

- 4,500 SF Office Space Available
  - 1st Floor: 1,500 3,000 SF
  - 2nd Floor: 1,500 SF
- Lease Rate: \$22.00 PSF Modified Gross Net of Utilities and Janitorial
- Beautifully renovated building in the heart of Waldo
- Loft style office space with exposed brick and wood beams
- Ample, on-site parking
- Numerous restaurant and retail amenities within walking distance



## **CONOR TWIBELL**

Director +1 816 412 0244

## JACK GOLDSBOROUGH

Associate +1 816 412 0326 conor.twibell@cushwake.com jack.goldsborough@cushwake.com

**JOE GIWA** Associate +1 816 216 5657 joe.giwa@cushwake.com



7201 Central Street Kansas City, MO

# 1,500 - 4,500 SF

## FOR LEASE

FLOOR 1



#### **CONOR TWIBELL**

Director +1 816 412 0244 conor.twibell@cushwake.com

### JACK GOLDSBOROUGH

Associate +1 816 412 0326 jack.goldsborough@cushwake.com

#### **JOE GIWA**

Associate +1 816 216 5657 joe.giwa@cushwake.com



## cushmanwakefield.com

©2020 Cushman & Wakefield. All rights reserved. The information contained in this communication is strictly confidential. This information has been obtained from sources believed to be reliable but has not been verified. No warranty or represen