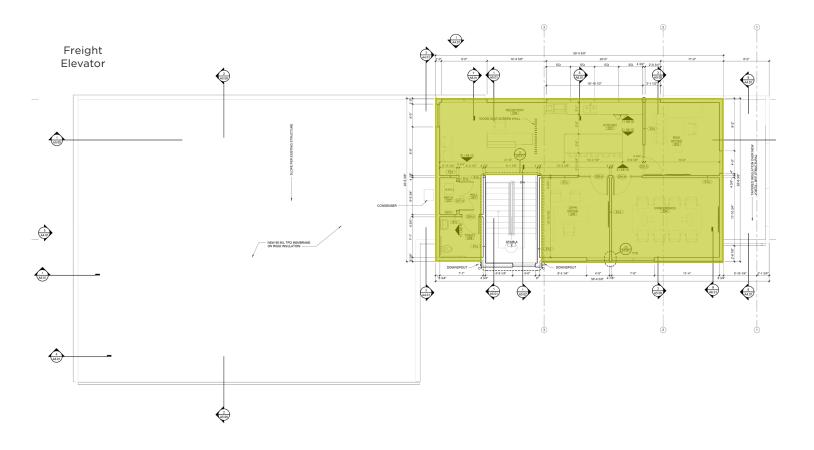

## FOR LEASE

FLOOR 2

7201 Central Street Kansas City, MO

# 1,500 - 4,500 SF

FOR LEASE