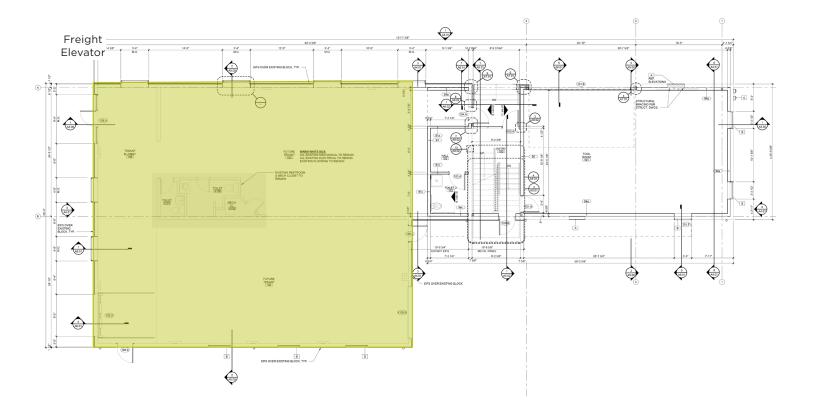

# **PROPERTY HIGHLIGHTS**

- 4,500 SF Office Space Available
  - 1st Floor: 1,500 3,000 SF
  - 2nd Floor: 1,500 SF
- Lease Rate: \$22.00 PSF Modified Gross Net of Utilities and Janitorial
- Beautifully renovated building in the heart of Waldo
- Loft style office space with exposed brick and wood beams
- Ample, on-site parking
- Numerous restaurant and retail amenities within walking distance



## **CONOR TWIBELL**

Director +1 816 412 0244

## JACK GOLDSBOROUGH

Associate +1 816 412 0326 conor.twibell@cushwake.com jack.goldsborough@cushwake.com

**JOE GIWA** Associate +1 816 216 5657 joe.giwa@cushwake.com



7201 Central Street Kansas City, MO

# 1,500 - 4,500 SF

## FOR LEASE

FLOOR 1



#### **CONOR TWIBELL**

Director +1 816 412 0244 conor.twibell@cushwake.com

### JACK GOLDSBOROUGH

Associate +1 816 412 0326 jack.goldsborough@cushwake.com

#### **JOE GIWA**

Associate +1 816 216 5657 joe.giwa@cushwake.com



## cushmanwakefield.com

©2020 Cushman & Wakefield. All rights reserved. The information contained in this communication is strictly confidential. This information has been obtained from sources believed to be reliable but has not been verified. No warranty or representation, express or implied, is made as to the condition of the property (or properties) referenced herein or as to the accuracy or completeness of the information contained herein, and same is submitted subject to errors, omissions, change of price, rental or other conditions, vithdrawal without noti