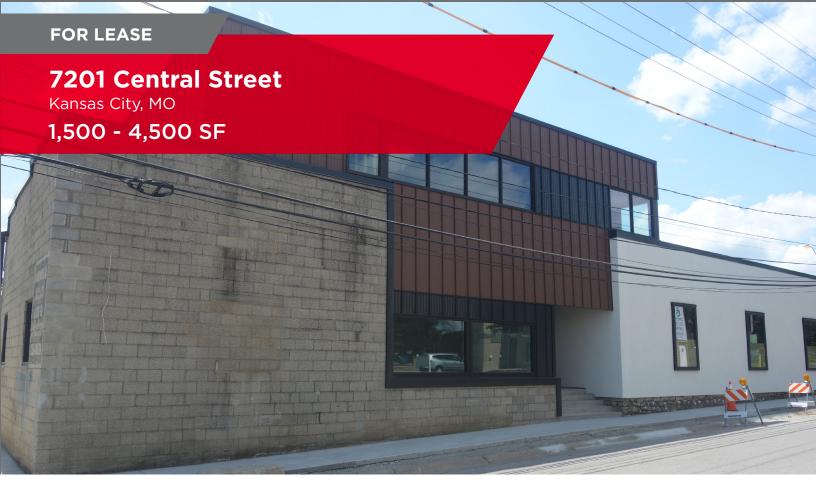

# **PROPERTY HIGHLIGHTS**

- 4,500 SF Office Space Available
  - 1st Floor: 1,500 3,000 SF
  - 2nd Floor: 1,500 SF
- Lease Rate: \$22.00 PSF Modified Gross Net of Utilities and Janitorial
- Beautifully renovated building in the heart of Waldo
- Loft style office space with exposed brick and wood beams
- Ample, on-site parking
- Numerous restaurant and retail amenities within walking distance

# 1,500 - 4,500 SF

7201 Central Street Kansas City, MO