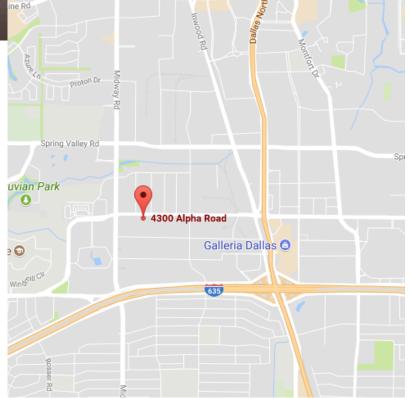

### 4300 Alpha Road 4350 Alpha Road

Farmers Branch, Texas 75244 Property Features

- Part of Farmers Branch's new Eastside Business District
- New facade coming Q2, 2018
- New roof, new HVAC, new internal improvements coming in Q2, 2018
- Frontage available on Alpha Road
- Canopied courtyard being professionally redone for unique tenant amenity in DFW
- 24/7 Tenant controlled HVAC
- Expansion flexibility from current landlord
- Unique opportunity to build out space to fit your needs!
- Easy access to 635 & Dallas North Tollway

## Alpha Business Center

4300 Alpha Road | 4350 Alpha Road

Farmers Branch, Texas 75244

THE INFORMATION CONTAINED HEREIN HAS BEEN GIVEN TO US BY THE OWNER OF THE PROPERTY OR OTHER SOURCES WE DEEM RELIABLE. WE HAVE NO REASON TO DOUBT ITS ACCURACY, BUT WE DO NOT GUARANTEE IT. ALL INFORMATION SHOULD BE VERIFIED PRIOR TO PURCHASE OR LEASE.