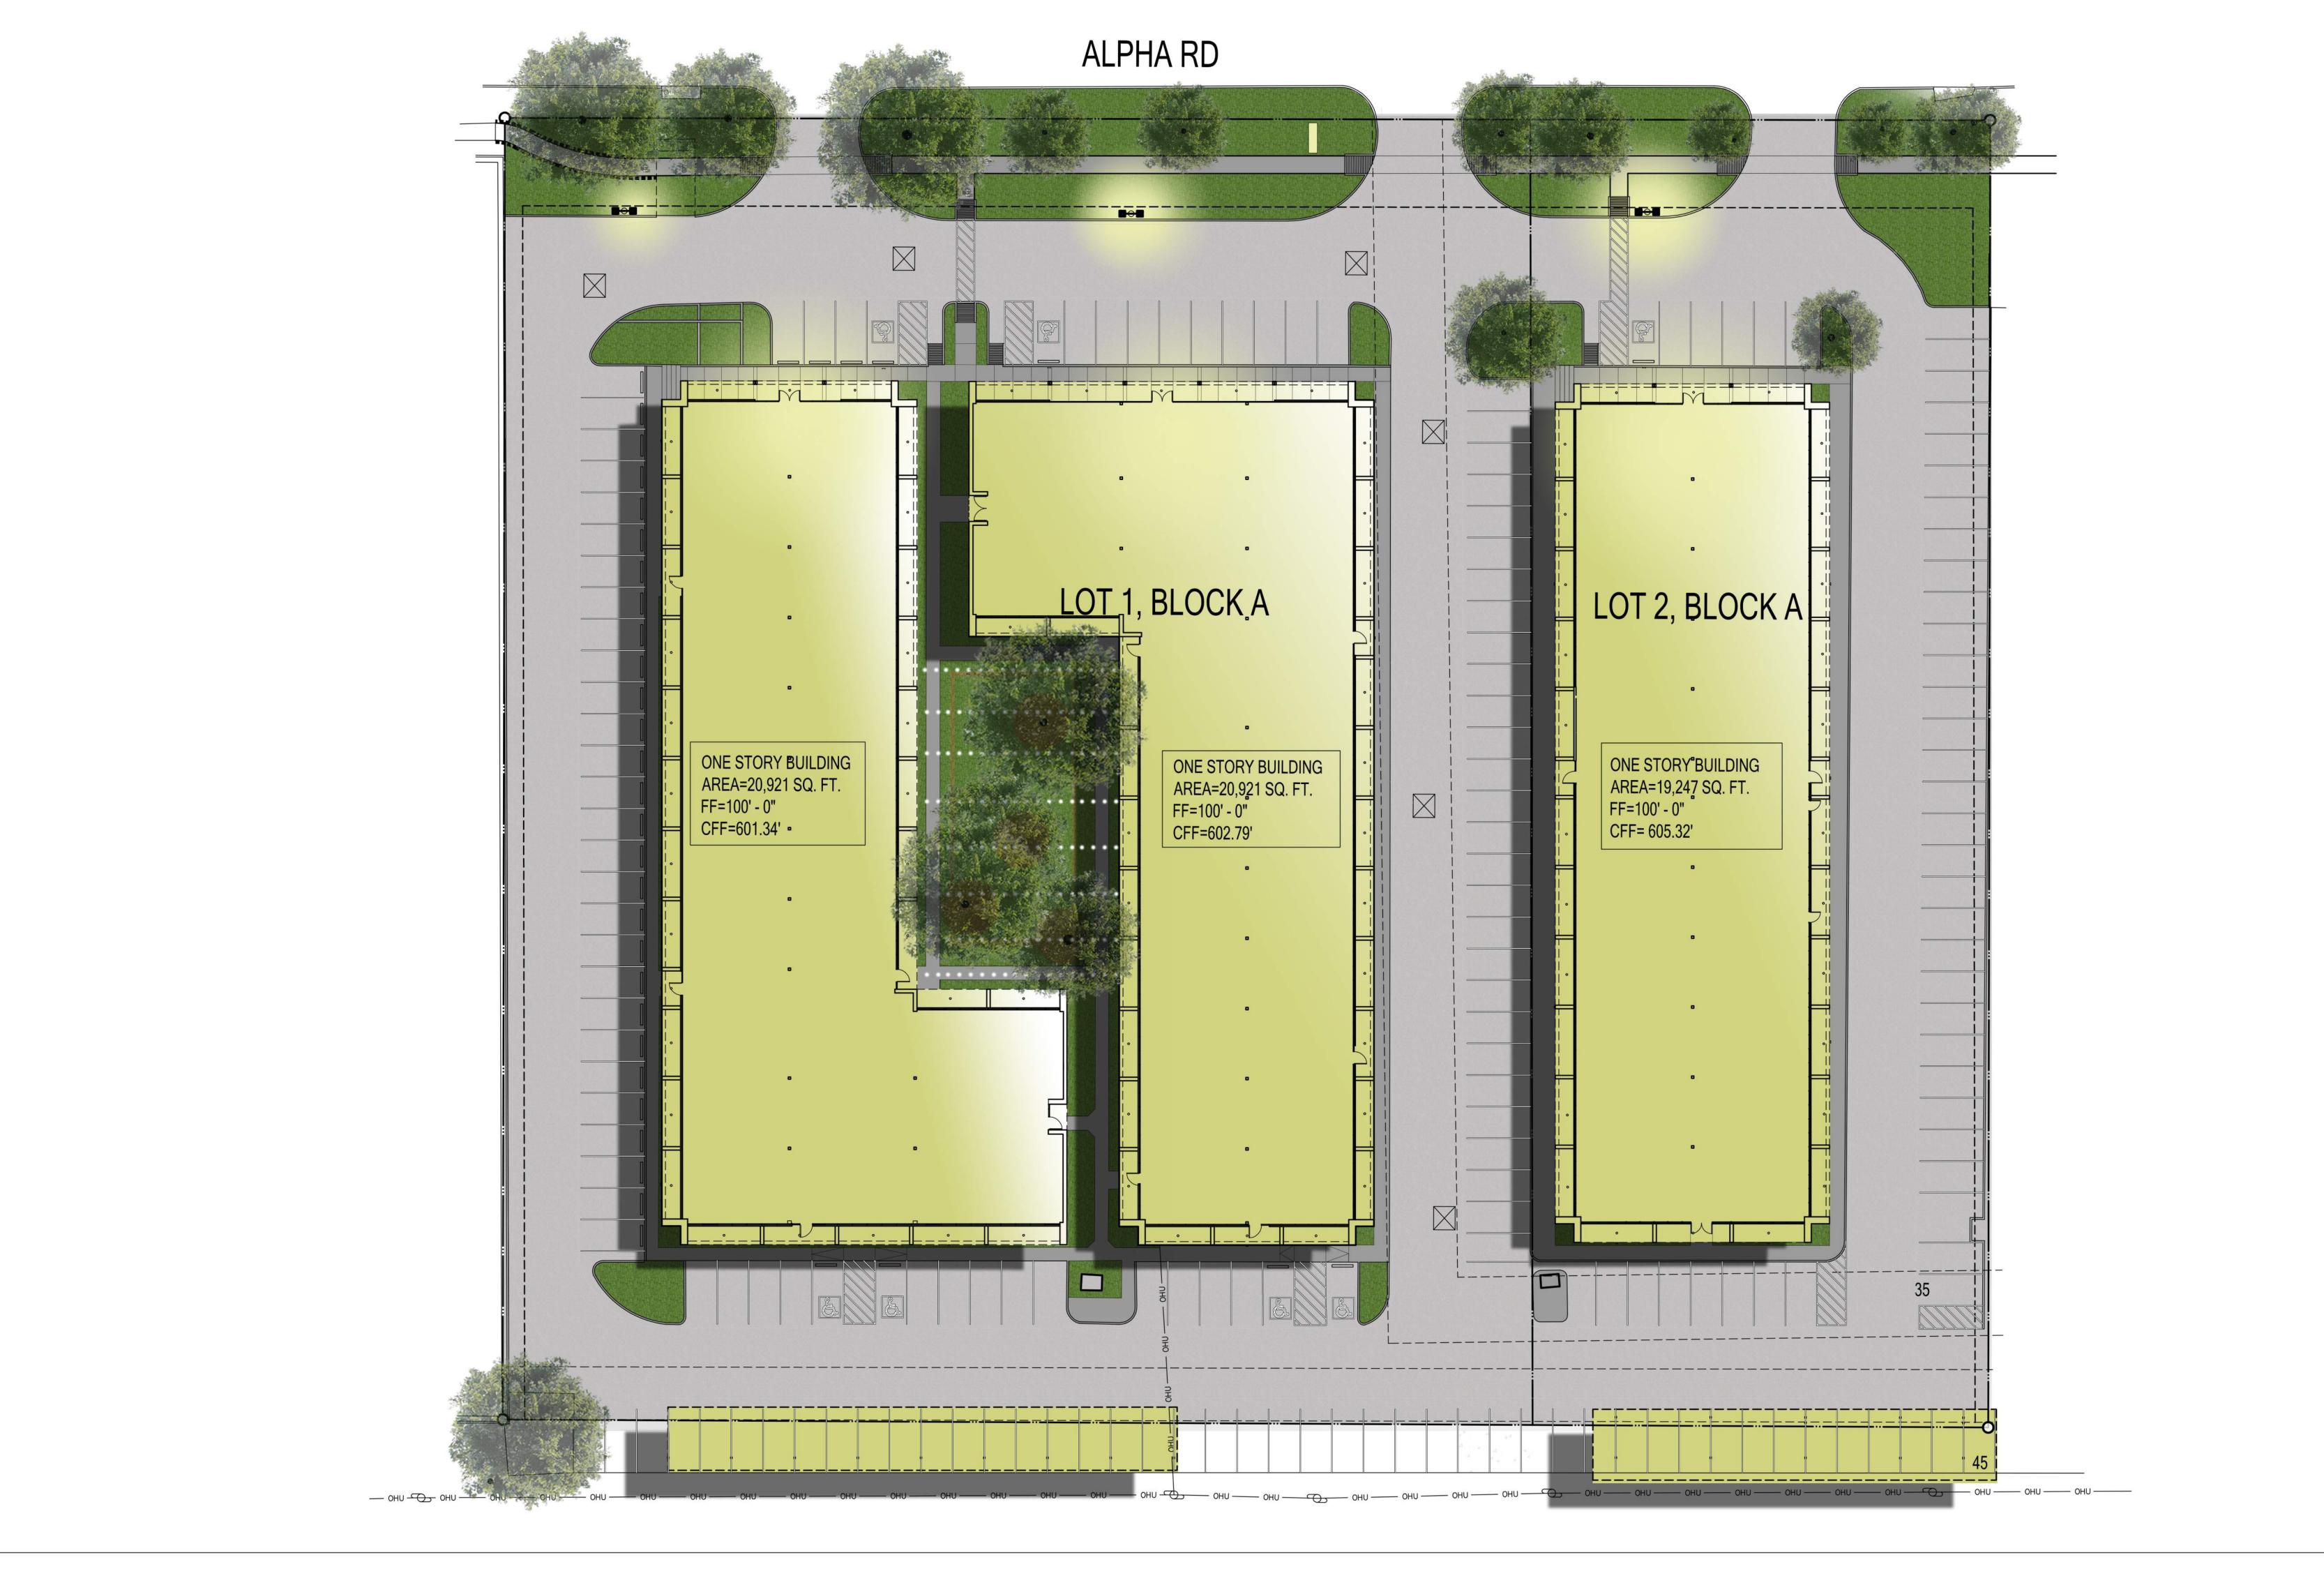

# ABC FACADE AND SITE REMODEL 4300-4350 ALPHA RD.

Job #: 17216

Date: 02.22.2018 Drawn by: JCC

2808 Fairmount Street, Suite 300 Dallas, Texas 75201 | 214.303.1500 3300 West 7th Street, Suite 110 Fort Worth, Texas 76107 | 817.303.1500

### 4300 Alpha Road 4350 Alpha Road

Farmers Branch, Texas 75244 Property Features

- Part of Farmers Branch's new Eastside Business District
- New facade coming Q2, 2018
- New roof, new HVAC, new internal improvements coming in Q2, 2018
- Frontage available on Alpha Road
- Canopied courtyard being professionally redone for unique tenant amenity in DFW
- 24/7 Tenant controlled HVAC
- Expansion flexibility from current landlord
- Unique opportunity to build out space to fit your needs!
- Easy access to 635 & Dallas North Tollway

Space Opportunities from 3,000 SF to 61,000 SF!

ANDY FOLMER RICH YOUNG, JR. 972.236.7645 ANDY@RICHYOUNGCOMPANY.COM RICHJR@RICHYOUNGCOMPANY.COM

#### 3,000 - 61,000 SF Office / Flex Space Available