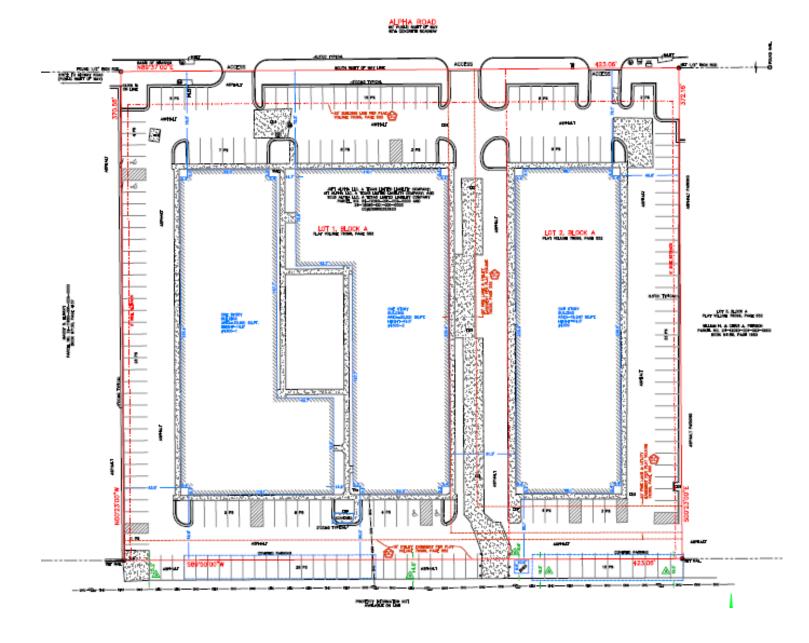

# ABC FACADE AND SITE REMODEL 4300-4350 ALPHA RD.

Job #: 17216

Date: 02.22.2018 Drawn by: JCC

2808 Fairmount Street, Suite 300 Dallas, Texas 75201 | 214.303.1500 3300 West 7th Street, Suite 110 Fort Worth, Texas 76107 | 817.303.1500

80 Feet