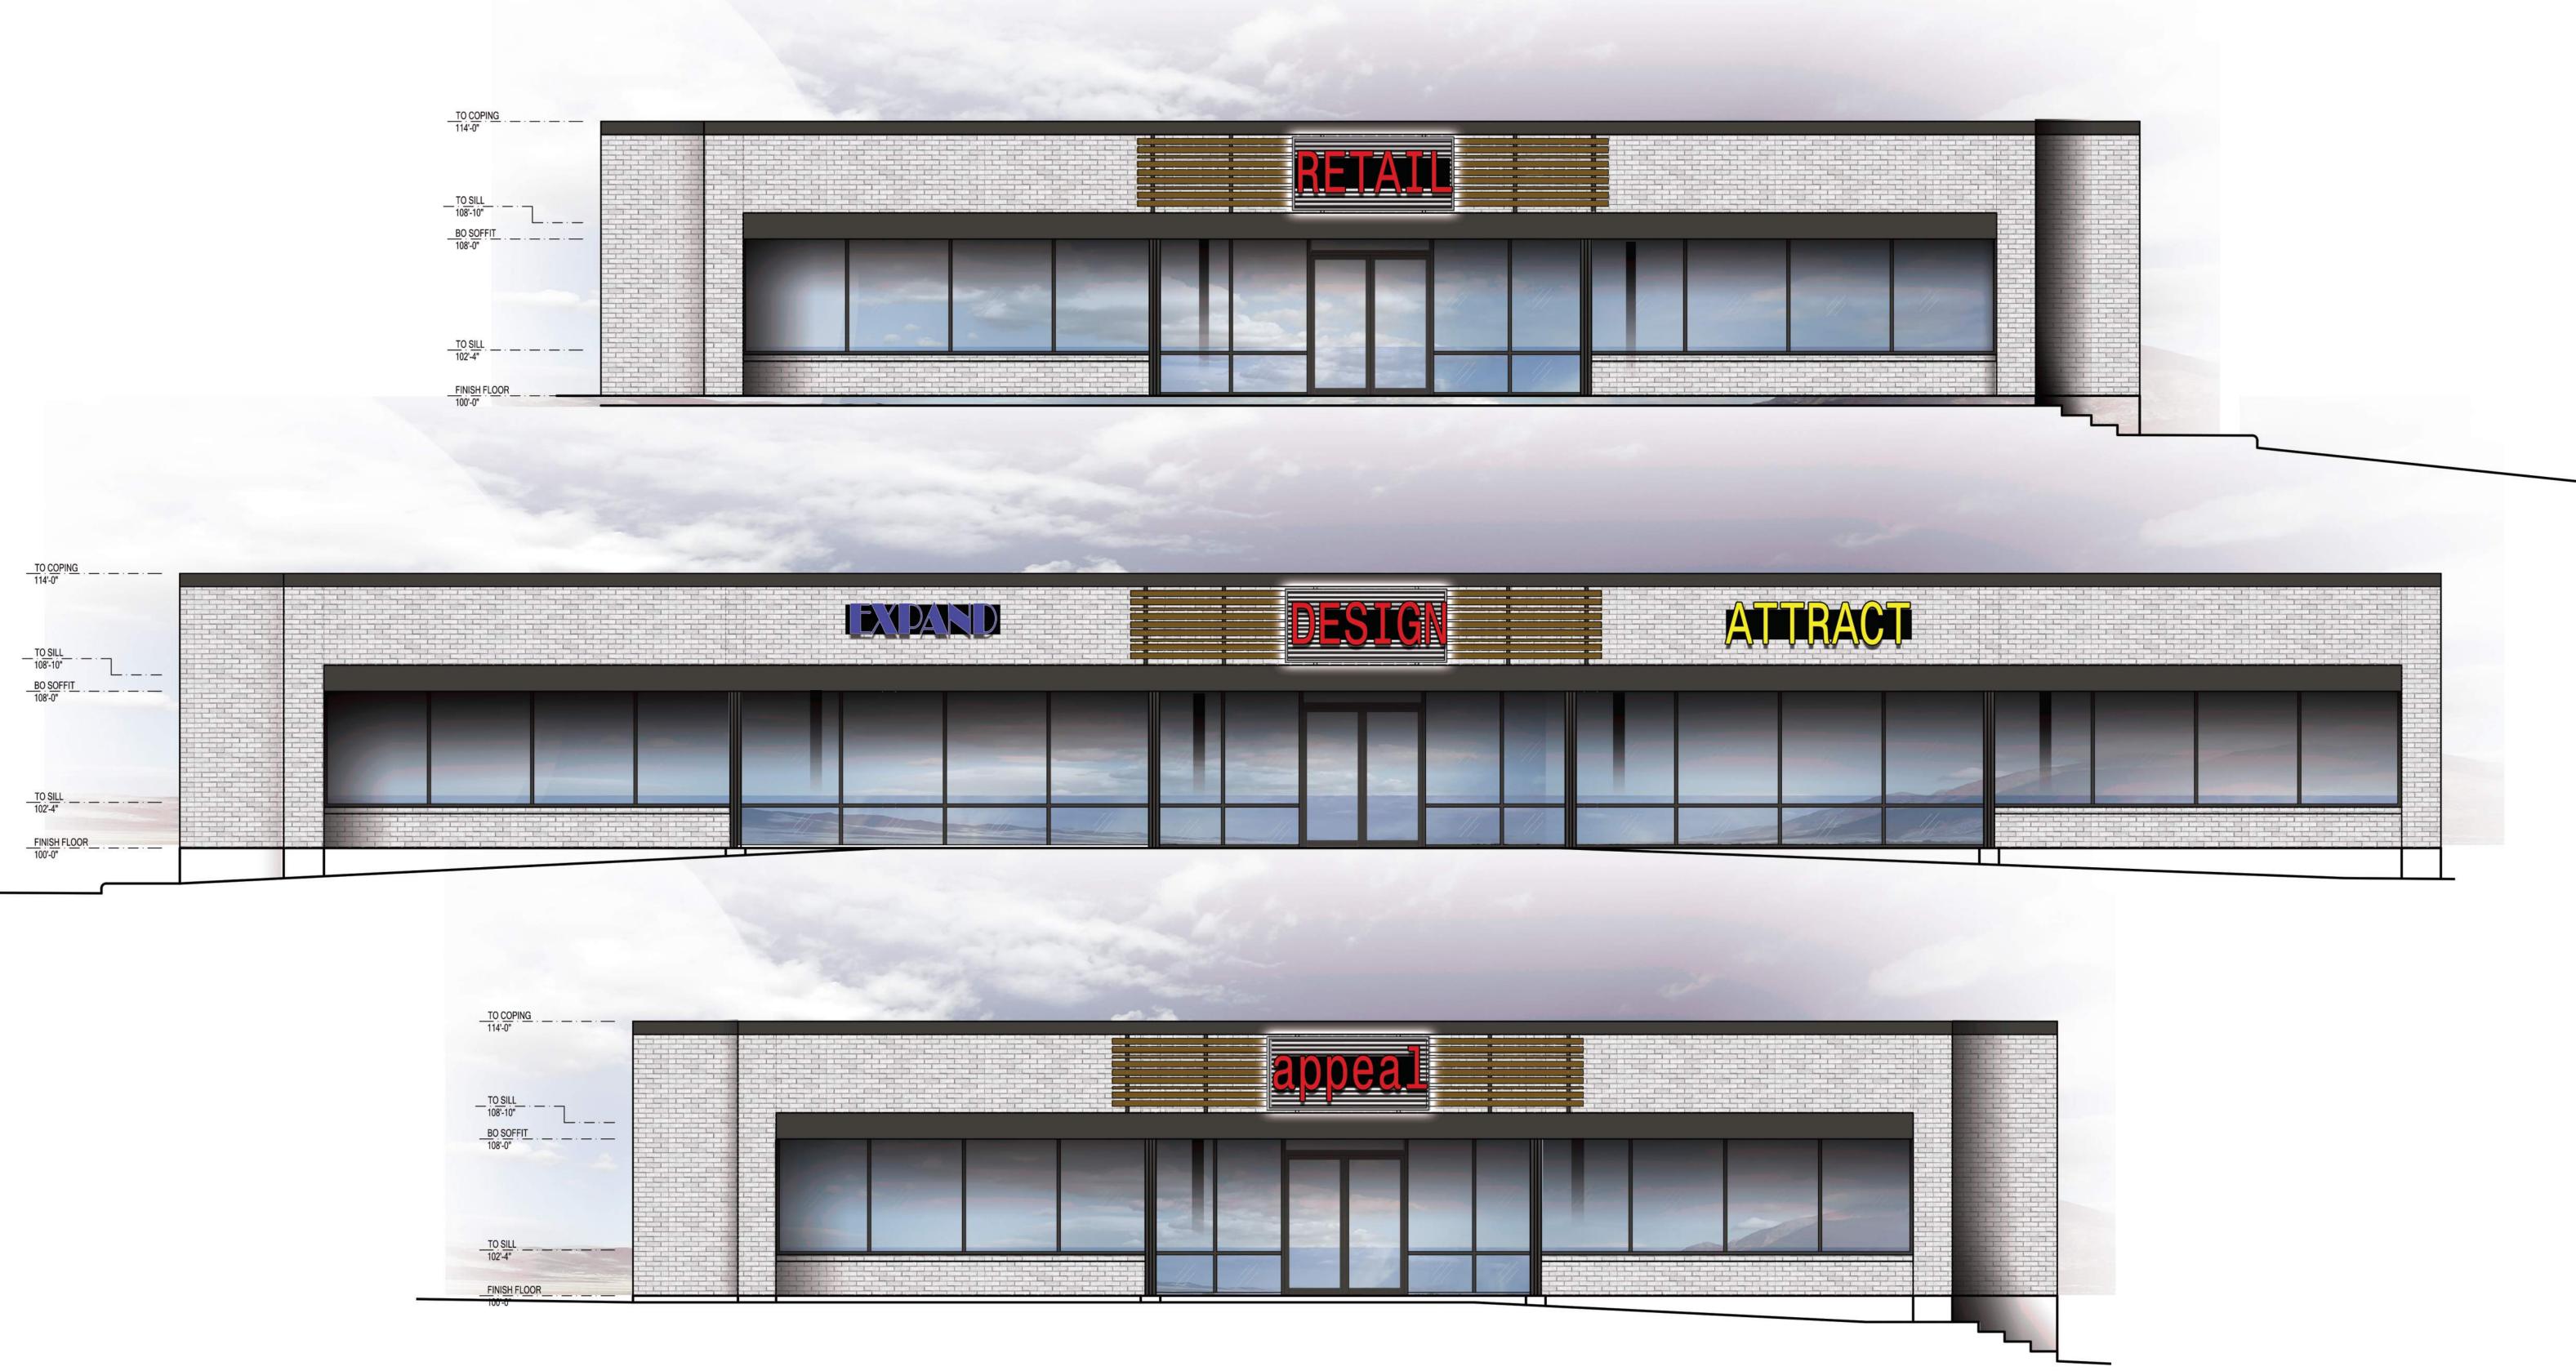

# ABC REMODEL- ELEVATIONS

ABC REVITALIZATION INITIATIVE 4300-4350 ALPHA ROAD

Job #: 17216

Date: 02.22.2018 Drawn by: JCC

2808 Fairmount Street, Suite 300 Dallas, Texas 75201 | 214.303.1500