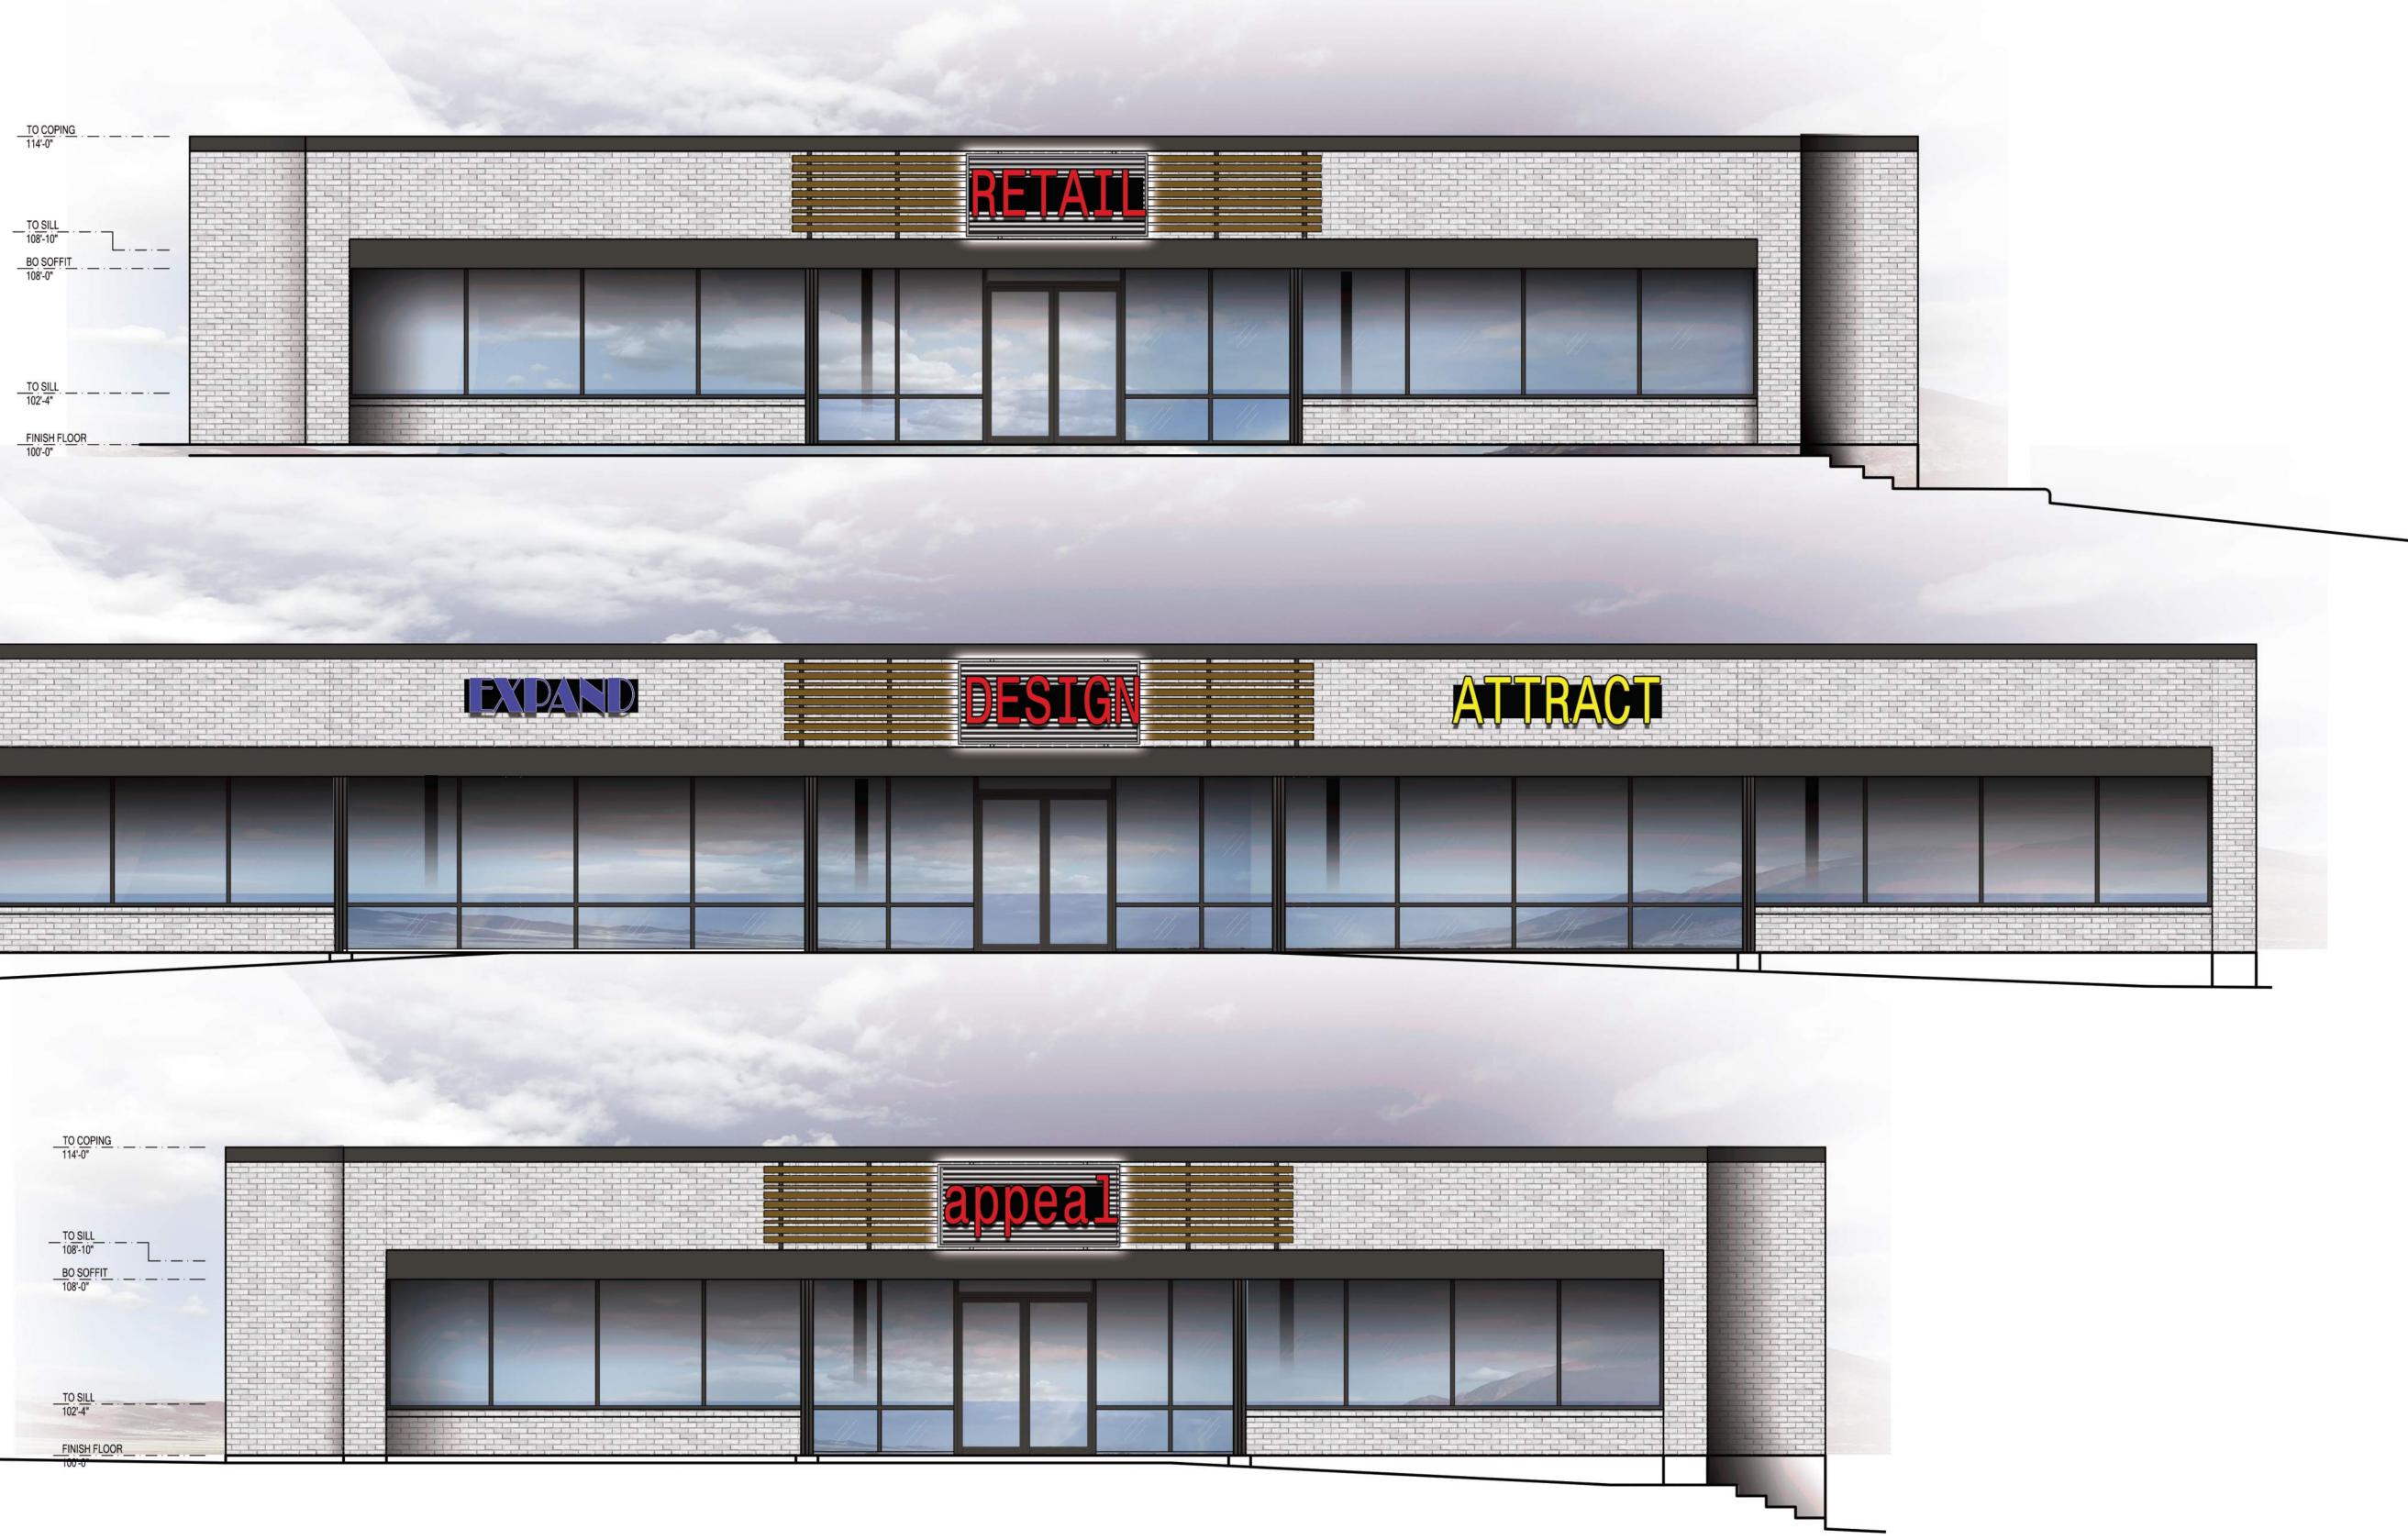

# ABC REMODEL- ELEVATIONS

ABC REVITALIZATION INITIATIVE 4300-4350 ALPHA ROAD

Job #: 17216

Date: 02.22.2018 Drawn by: JCC

2808 Fairmount Street, Suite 300 Dallas, Texas 75201 | 214.303.1500

### 4300 Alpha Road 4350 Alpha Road

Farmers Branch, Texas 75244 Property Features

- Part of Farmers Branch's new Eastside Business District
- New facade coming Q2, 2018
- New roof, new HVAC, new internal improvements coming in Q2, 2018
- Frontage available on Alpha Road
- Canopied courtyard being professionally redone for unique tenant amenity in DFW
- 24/7 Tenant controlled HVAC
- Expansion flexibility from current landlord
- Unique opportunity to build out space to fit your needs!
- Easy access to 635 & Dallas North Tollway