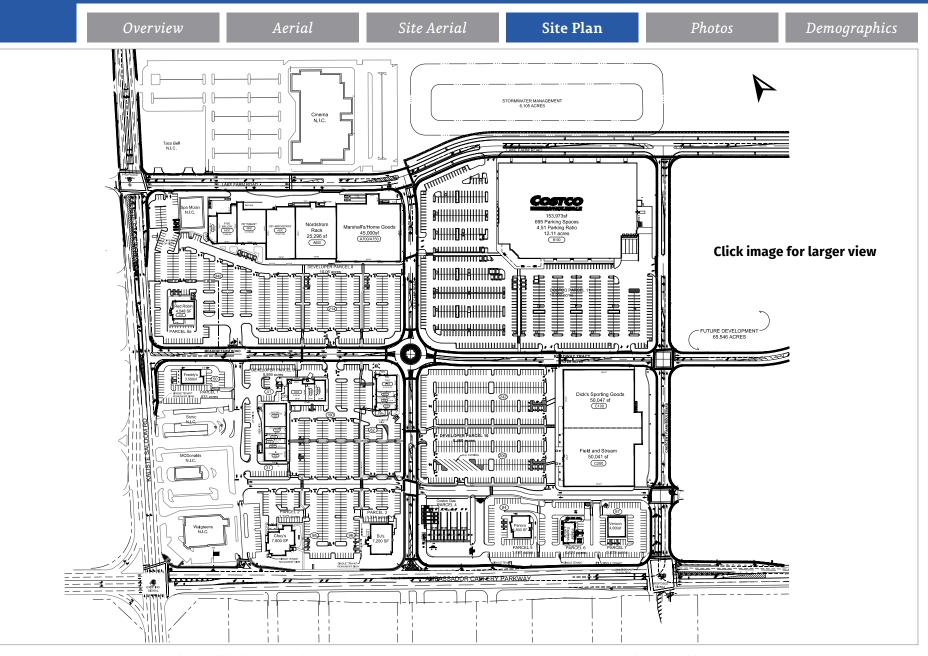

### **Property Description**

The Ambassador Town Center is a roughly 60-acre retail project anchored by Costco, consisting of 430,000sf+. Located at Lafayette's newest 'main-at-main' intersection, Ambassador Caffrey Parkway & Kaliste Saloom Road, the development includes Costco, DICK'S Sporting Goods, Field & Stream, Marshalls, HomeGoods, Nordstrom Rack, PetSmart, Off Broadway, Verizon Wireless, along with supporting small shops and multiple restaurants.

#### Available

- D200 4,090 SF
- E120 1,330 SF
- E130 1,800 SF

#### **Retail Tenants**

- Costco
- DICK'S Sporting Goods
- Field & Stream
- Marshalls
- HomeGoods
- Nordstrom Rack
- PetSmart
- Five Below
- Off Broadway
- OrangeTheory Fitness
- Sprint
- Verizon

### Price

- \$30 \$34 PSF
- **Total Land Size**
- 58 Acres

#### **Restaurant Tenants**

- Red Robin
- Freddy's Frozen Custard and Steakburgers

Aerial

- I Love Juice Bar
- Half Shell Oyster House
- TAO Asian Cuisine
- Dickey's BBQ
- BJ's Restaurant and Brewhouse
- Subway
- 337 Nutrition
- Panda Express
- Panera Bread
- Chuy's
- Blaze Pizza