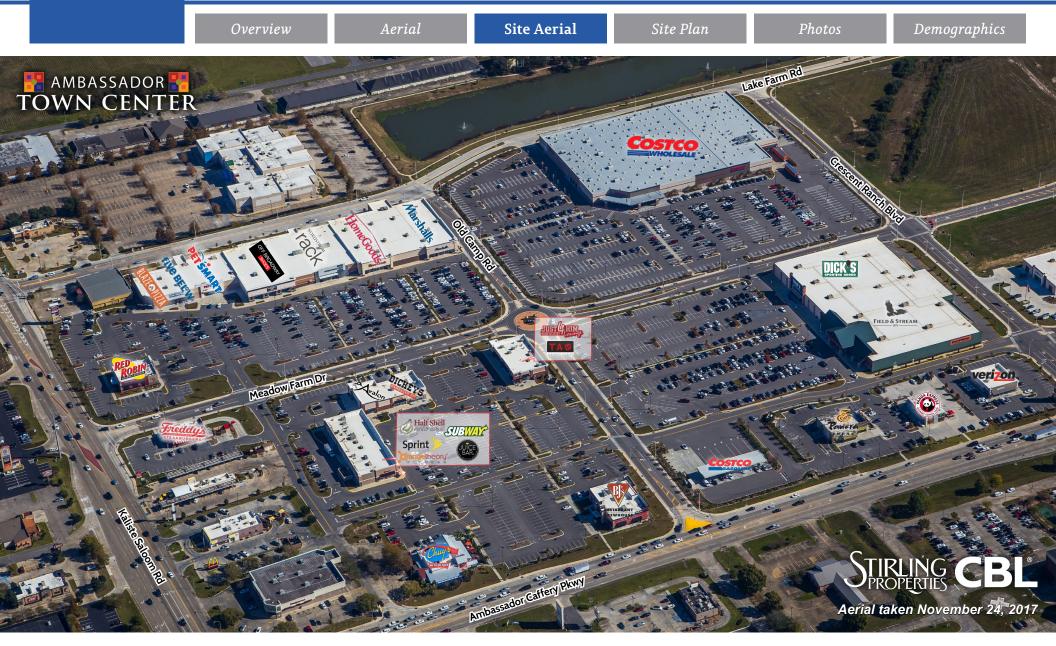

### **Property Description**

The Ambassador Town Center is a roughly 60-acre retail project anchored by Costco, consisting of 430,000sf+. Located at Lafayette's newest 'main-at-main' intersection, Ambassador Caffrey Parkway & Kaliste Saloom Road, the development includes Costco, DICK'S Sporting Goods, Field & Stream, Marshalls, HomeGoods, Nordstrom Rack, PetSmart, Off Broadway, Verizon Wireless, along with supporting small shops and multiple restaurants.

#### **Retail Tenants**

- Costco
- DICK'S Sporting Goods
- Field & Stream
- Marshalls
- HomeGoods
- Nordstrom Rack
- PetSmart
- Five Below
- Off Broadway
- OrangeTheory Fitness
- Sprint
- Verizon

#### **Restaurant Tenants**

- Red Robin
- Freddy's Frozen Custard and Steakburgers

Aerial

- I Love Juice Bar
- Half Shell Oyster House
- TAO Asian Cuisine
- Dickey's BBQ
- BJ's Restaurant and Brewhouse
- Subway
- 337 Nutrition
- Panda Express
- Panera Bread
- Chuy's
- Blaze Pizza