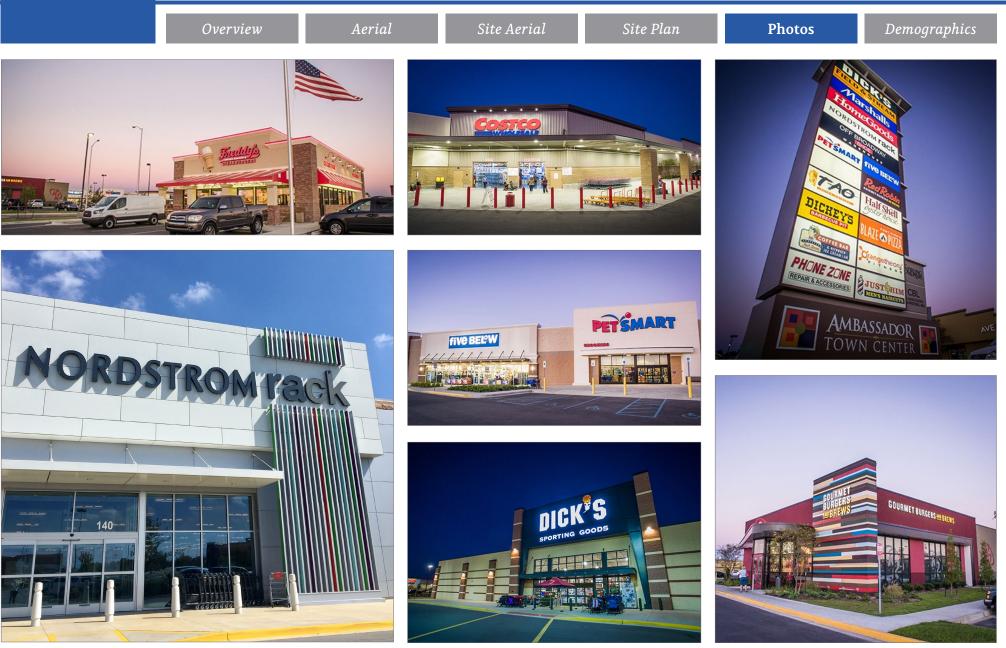

#### **Retail Tenants**

- Costco
- DICK'S Sporting Goods
- Field & Stream
- Marshalls
- HomeGoods
- Nordstrom Rack
- PetSmart
- Five Below
- Off Broadway
- OrangeTheory Fitness
- Sprint
- Verizon

#### **Restaurant Tenants**

- Red Robin
- Freddy's Frozen Custard and Steakburgers

Aerial

- I Love Juice Bar
- Half Shell Oyster House
- TAO Asian Cuisine
- Dickey's BBQ
- BJ's Restaurant and Brewhouse
- Subway
- 337 Nutrition
- Panda Express
- Panera Bread
- Chuy's
- Blaze Pizza