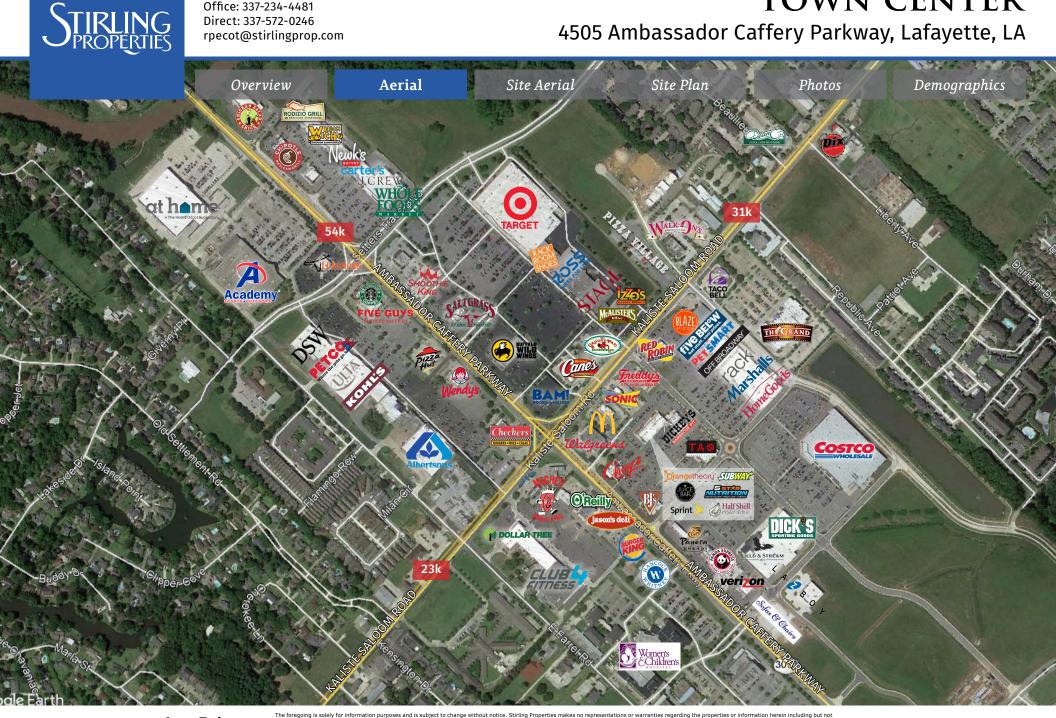

### **Property Description**

The Ambassador Town Center is a roughly 60-acre retail project anchored by Costco, consisting of 430,000sf+. Located at Lafayette's newest 'main-at-main' intersection, Ambassador Caffrey Parkway & Kaliste Saloom Road, the development includes Costco, DICK'S Sporting Goods, Field & Stream, Marshalls, HomeGoods, Nordstrom Rack, PetSmart, Off Broadway, Verizon Wireless, along with supporting small shops and multiple restaurants.

#### **Retail Tenants**

- Costco
- DICK'S Sporting Goods
- Field & Stream
- Marshalls
- HomeGoods
- Nordstrom Rack
- PetSmart
- Five Below
- Off Broadway
- OrangeTheory Fitness
- Sprint
- Verizon

#### **Restaurant Tenants**

- Red Robin
- Freddy's Frozen Custard and Steakburgers

Aerial

- I Love Juice Bar
- Half Shell Oyster House
- TAO Asian Cuisine
- Dickey's BBQ
- BJ's Restaurant and Brewhouse
- Subway
- 337 Nutrition
- Panda Express
- Panera Bread
- Chuy's
- Blaze Pizza