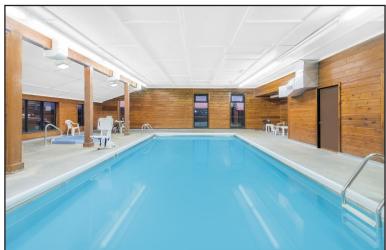

#### **Property Features**

57 room hotel

• Building size: 23,676 sq. ft. (three floors)

• Lot size: 1.79 acres (78,071 sq. ft.)

Annual occupancy: 59.75%

ADR: \$64.06

2019 Revenue: \$1,087,628PIP list: Nothing pending