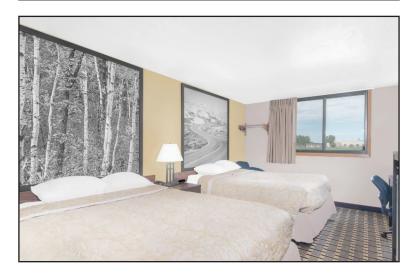

#### **Property Features**

57 room hotel

• Building size: 23,676 sq. ft. (three floors)

• Lot size: 1.79 acres (78,071 sq. ft.)

Annual occupancy: 59.75%

ADR: \$64.06

2019 Revenue: \$1,087,628PIP list: Nothing pending