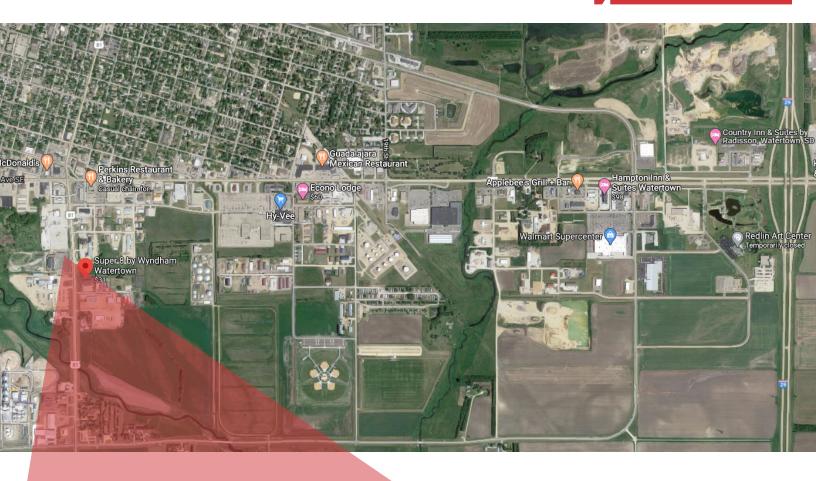

#### Location

Located just south of 9th Street SE

 Area neighbors include: Hy-Vee, Menards, Target, Wal-Mart, Perkin's, Watertown Mall, Culver's, Runnings

Dale Zomer Senior Vice President

+1 605 444 7117 direct +1 605 351 1218 mobile dzomer@naisiouxfalls.com