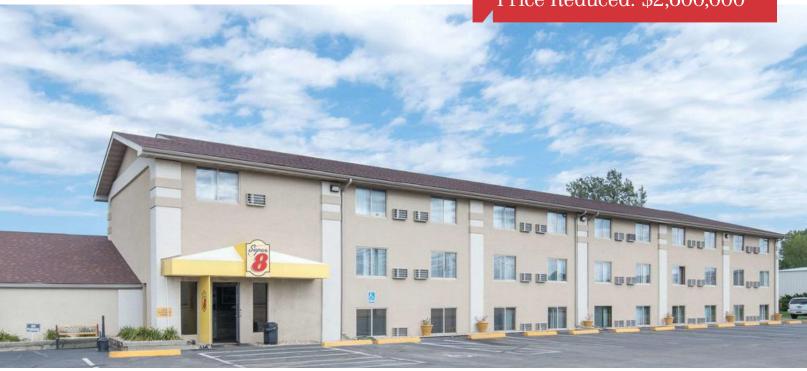

For Sale 57 Room Hotel Price Reduced: \$2,600,000

## Super 8 by Wyndham

503 14th Avenue SE, Watertown, SD 57201

#### **Property Features**

57 room hotel

• Building size: 23,676 sq. ft. (three floors)

• Lot size: 1.79 acres (78,071 sq. ft.)

Annual occupancy: 59.75%

ADR: \$64.06

2019 Revenue: \$1,087,628PIP list: Nothing pending