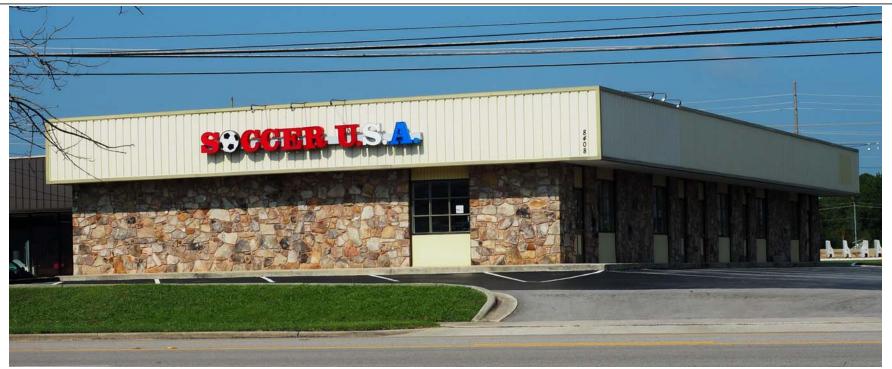

## Commercial Building For Sale or Lease - Huntsville, AL

8408 Whitesburg Drive, Huntsville, Alabama 35802

## Commercial Building located on south Whitesburg Drive, 8408 Whitesburg Drive, Huntsville, Alabama

| Land: Approximately .43 acres |                  |               |                                                        | Improvement: | Approximately 5,000 square feet |
|-------------------------------|------------------|---------------|--------------------------------------------------------|--------------|---------------------------------|
| Zoning:                       | City of Huntsv   | ville "Genera | al Business C - 1 Distr                                | ict          |                                 |
| Sale Price:                   | \$350,000.00     |               |                                                        |              |                                 |
| Lease Price                   | : Front and real | r spaces:     | \$10.45 per square f                                   | oot          |                                 |
|                               | Interior space   | S:            | \$8.35 per square for                                  | ot           |                                 |
| COLDW<br>BANKE<br>COMM        |                  | Post Office   | Avenue, Suite 302 (35801)<br>Box 2199<br>Alabama 35804 | Fax: 256-533 |                                 |

## Commercial Building For Sale or Lease - Huntsville, AL

8408 Whitesburg Drive, Huntsville, Alabama 35802

102 Clinton Avenue, Suite 302 (35801) Post Office Box 2199 Huntsville, Alabama 35804 Office: 256-533-3414 Fax: 256-533-3454 Web: mclaincommercial.com