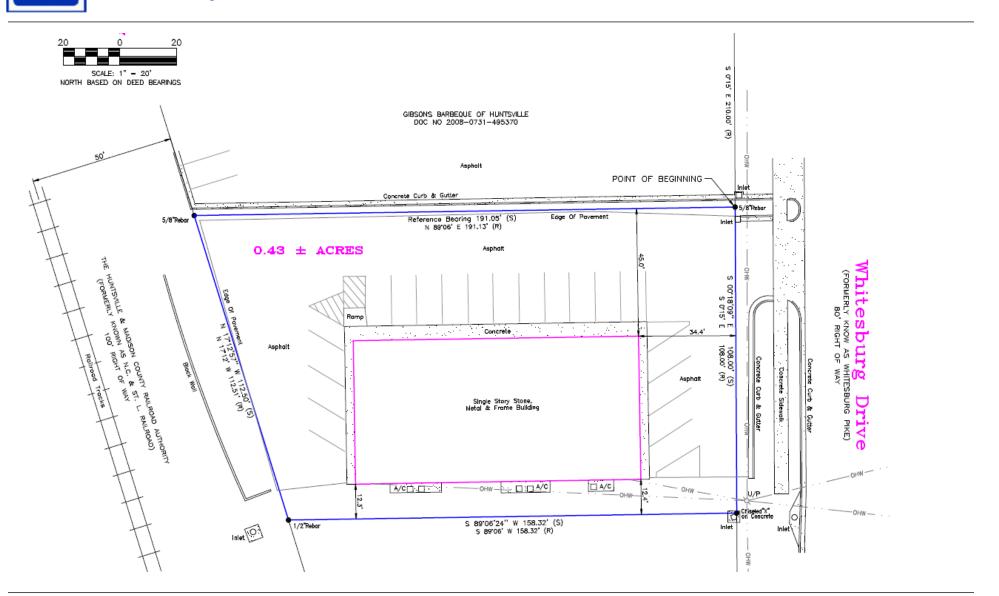

## Commercial Building located on south Whitesburg Drive, 8408 Whitesburg Drive, Huntsville, Alabama

| Land: Approximately .43 acres |                  |               |                                                        | Improvement: | Approximately 5,000 square feet |
|-------------------------------|------------------|---------------|--------------------------------------------------------|--------------|---------------------------------|
| Zoning:                       | City of Huntsv   | ville "Genera | al Business C - 1 Distr                                | ict          |                                 |
| Sale Price:                   | \$350,000.00     |               |                                                        |              |                                 |
| Lease Price                   | : Front and real | r spaces:     | \$10.45 per square f                                   | oot          |                                 |
|                               | Interior space   | S:            | \$8.35 per square for                                  | ot           |                                 |
| COLDW<br>BANKE<br>COMM        |                  | Post Office   | Avenue, Suite 302 (35801)<br>Box 2199<br>Alabama 35804 | Fax: 256-533 |                                 |

Built 1980

~.43 acres

102 Clinton Avenue, Suite 302 (35801) Post Office Box 2199 Huntsville, Alabama 35804 Office: 256-533-3414 Fax: 256-533-3454 Web: mclaincommercial.com

| 4             | Approx.<br>5' x 5' | Restroom | Approx. |         | Restroom | Restroom |
|---------------|--------------------|----------|---------|---------|----------|----------|
|               |                    |          |         | 5' x 5' |          |          |
|               |                    |          |         | 0 10    |          |          |
|               |                    |          |         |         |          |          |
|               |                    |          |         |         |          |          |
|               |                    |          |         |         |          |          |
|               |                    |          |         |         |          |          |
|               |                    |          |         |         |          |          |
|               |                    |          |         |         |          |          |
|               |                    |          |         |         |          |          |
|               |                    |          |         |         |          |          |
| 50' Feet Long |                    |          |         |         |          |          |
|               |                    |          |         |         |          |          |
|               |                    |          |         |         |          |          |
|               |                    |          |         |         |          |          |
|               |                    |          |         |         |          |          |
|               |                    |          |         |         |          |          |
|               |                    |          |         |         |          |          |
|               |                    |          |         |         |          |          |
|               |                    |          |         |         |          |          |
|               |                    |          |         |         |          |          |
|               |                    |          |         |         |          |          |
|               |                    |          |         |         |          |          |
|               |                    |          |         |         |          |          |
|               |                    |          |         |         |          |          |
|               |                    |          |         |         |          |          |
| 20' Feet Wi   | de                 |          |         |         |          |          |
|               |                    |          |         |         |          |          |
|               |                    |          |         |         |          | 1        |