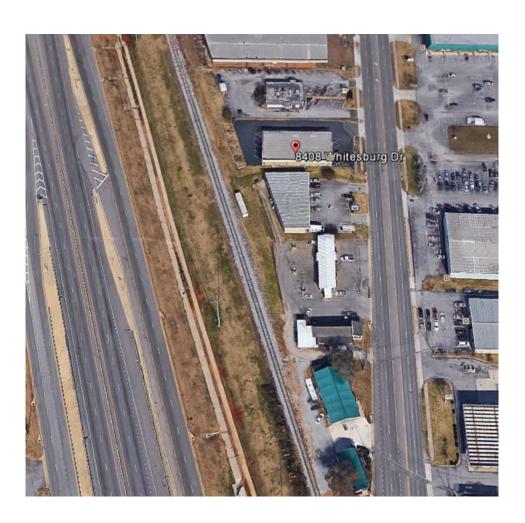

## Commercial Building For Sale or Lease - Huntsville, AL

8408 Whitesburg Drive, Huntsville, Alabama 35802

## Commercial Building located on south Whitesburg Drive, 8408 Whitesburg Drive, Huntsville, Alabama

| Land: Approximately .43 acres |                  |               |                                                        | Improvement: | Approximately 5,000 square feet |
|-------------------------------|------------------|---------------|--------------------------------------------------------|--------------|---------------------------------|
| Zoning:                       | City of Huntsv   | ville "Genera | al Business C - 1 Distr                                | ict          |                                 |
| Sale Price:                   | \$350,000.00     |               |                                                        |              |                                 |
| Lease Price                   | : Front and real | r spaces:     | \$10.45 per square f                                   | oot          |                                 |
|                               | Interior space   | S:            | \$8.35 per square for                                  | ot           |                                 |
| COLDW<br>BANKE<br>COMM        |                  | Post Office   | Avenue, Suite 302 (35801)<br>Box 2199<br>Alabama 35804 | Fax: 256-533 |                                 |

## Commercial Building For Sale or Lease - Huntsville, AL

8408 Whitesburg Drive, Huntsville, Alabama 35802

102 Clinton Avenue, Suite 302 (35801) Post Office Box 2199 Huntsville, Alabama 35804 Office: 256-533-3414 Fax: 256-533-3454 Web: mclaincommercial.com