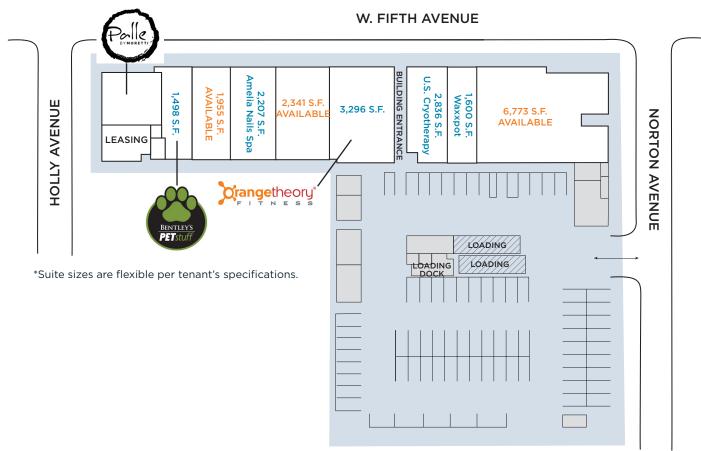

## **KEY TENANTS**

SASTER RECOVERY - BETTER HEALTH

## SIZE

25,000 + square feet of retail space