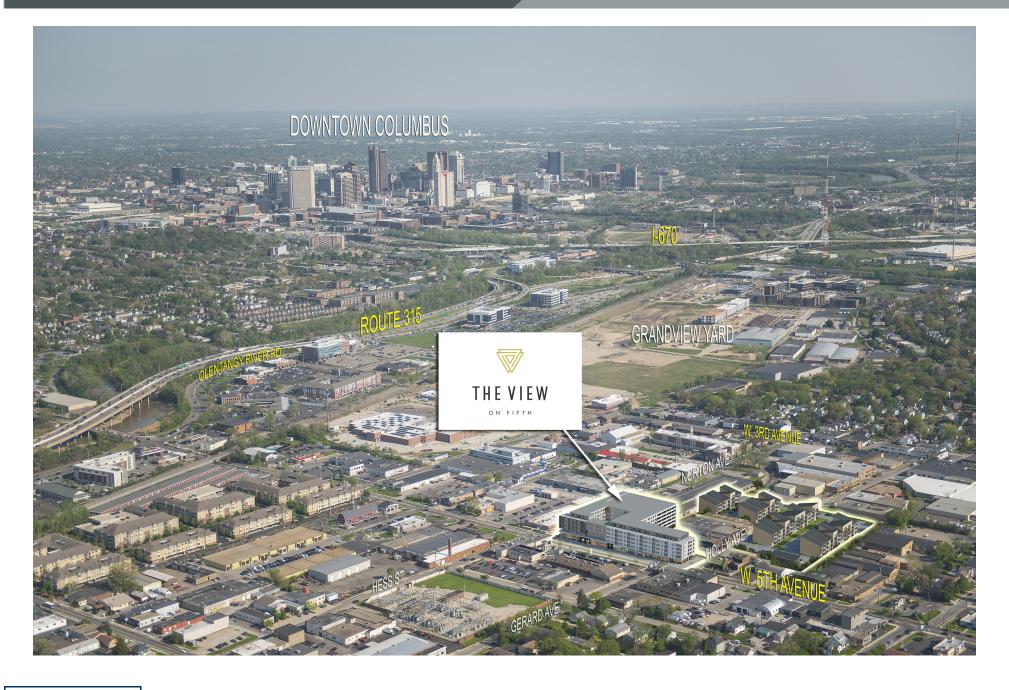

Located in the heart of the Grandview Heights area, the View on Fifth is a mixed-use project that includes over 25,000 square feet of prime retail and restaurant space, a freestanding six-story parking garage and 285 luxury apartment units. Retailers will have exceptional visibility and access, as well as dedicated structured parking. Grandview Heights, an affluent neighborhood filled with young professionals and a creative working class, is at the forefront of the city's dining scene and is located just minutes from The Ohio State University with more than 88,000 faculty, staff and students and downtown Columbus.

## LOCATION

Grandview Heights, Ohio Fifth Avenue, west of Olentangy River Rd