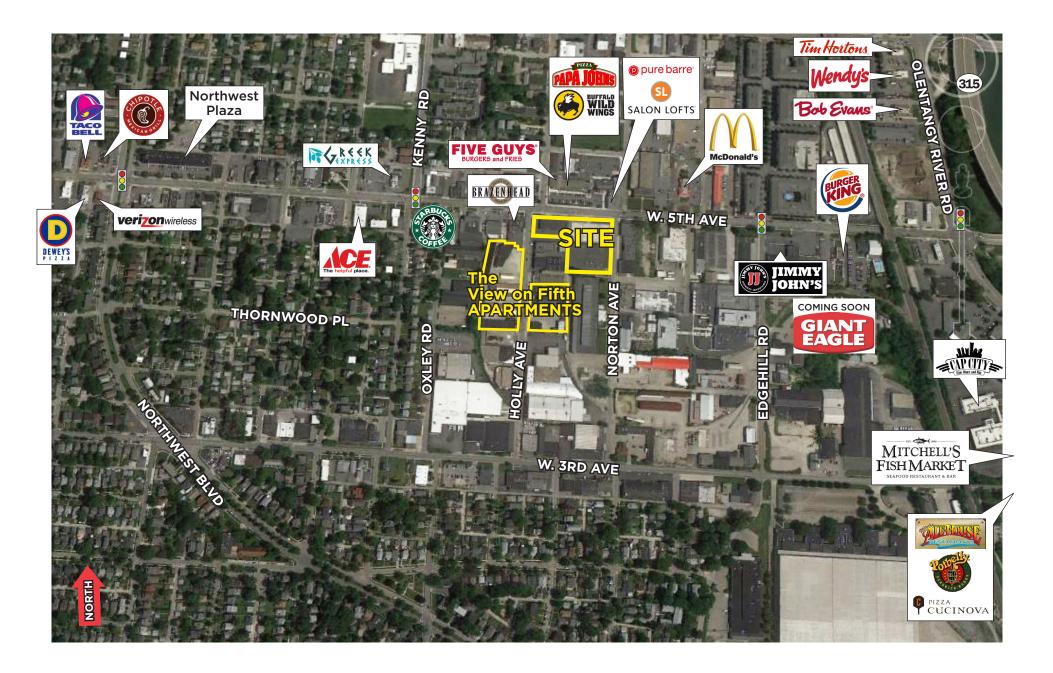

Located in the heart of the Grandview Heights area, the View on Fifth is a mixed-use project that includes over 25,000 square feet of prime retail and restaurant space, a freestanding six-story parking garage and 285 luxury apartment units. Retailers will have exceptional visibility and access, as well as dedicated structured parking. Grandview Heights, an affluent neighborhood filled with young professionals and a creative working class, is at the forefront of the city's dining scene and is located just minutes from The Ohio State University with more than 88,000 faculty, staff and students and downtown Columbus.

## LOCATION

Grandview Heights, Ohio Fifth Avenue, west of Olentangy River Rd

## **TRAFFIC COUNTS**

W. 5th Avenue - 16,803 W. 3rd Avenue - 14,000 Olentangy River Road - 22,473 Kenny Road - 6,415