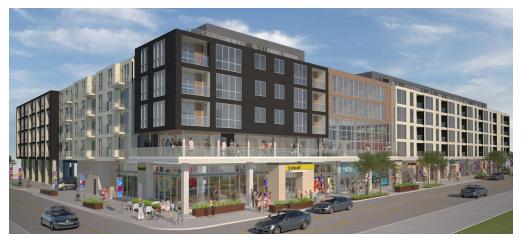

Located in the heart of the Grandview Heights area, the View on Fifth is a mixed-use project that includes over 25,000 square feet of prime retail and restaurant space, a freestanding six-story parking garage and 285 luxury apartment units. Retailers will have exceptional visibility and access, as well as dedicated structured parking. Grandview Heights, an affluent neighborhood filled with young professionals and a creative working class, is at the forefront of the city's dining scene and is located just minutes from The Ohio State University with more than 88,000 faculty, staff and students and downtown Columbus.