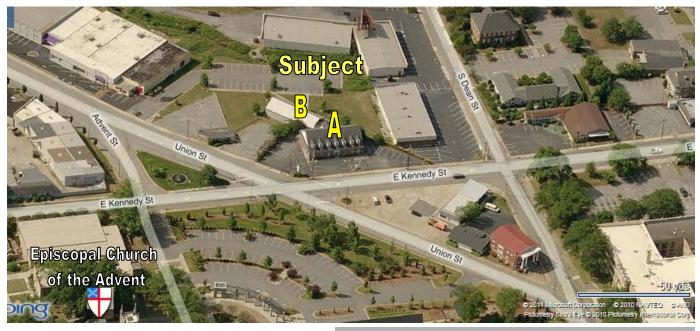

## 279 E. Kennedy Street

## Spartanburg, SC

Site Analysis Commercial Sales Development

- 8658+/- sq. ft. of office space located in the Central Business District in downtown Spartanburg.
- Property is divided into two adjoining buildings
- Building A 6408+/- sq. ft. on .36+/- acres
- Building B 2250 +/- sq. ft. on .95+/- acres
- Building A Tax Map # 7-12-11-201.00
- Building B Tax Map # 7-12-11-209.01