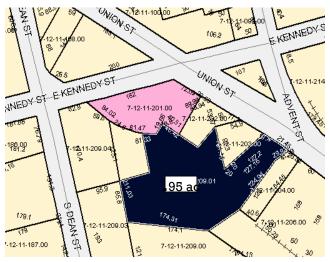

## Spartanburg, SC

Site Analysis Commercial Sales Development

- 8658+/- sq. ft. of office space located in the Central Business District in downtown Spartanburg.
- Property is divided into two adjoining buildings
- Building A 6408+/- sq. ft. on .36+/- acres
- Building B 2250 +/- sq. ft. on .95+/- acres
- Building A Tax Map # 7-12-11-201.00
- Building B Tax Map # 7-12-11-209.01