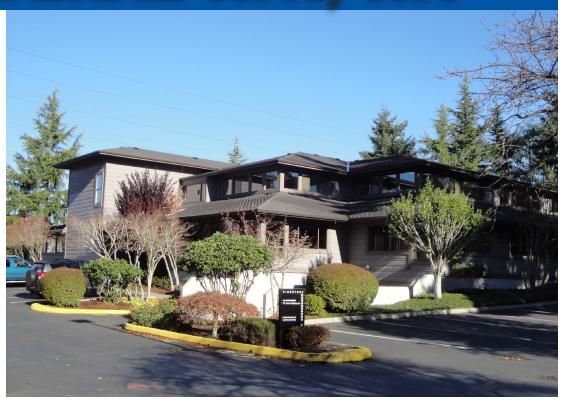

## **FOR LEASE**

**OLYMPIC OFFICE CENTER** 

720 S 333rd Street Federal Way, WA 98003

Two Story Office with underground parking 26 covered/84 surface Total Sq Ft: 19, 769 Typcial Floor Sq Ft: 9,884 West Campus

cbpixton@ pugetsoundcommercial.com

Amenities include recent remodel, signage, security entrance, underground and covered parking with 26 covered space and 84 surface spaces, dry/heated storage and shower facilities. Across the street from City Hall. Near Federal Way Community Center, Celebration Park and BPA Trail. Convenient to 1-5 and Highway 99