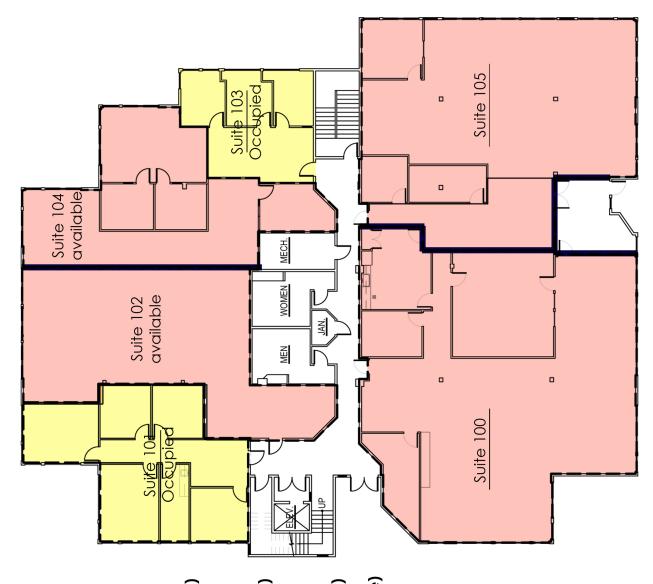

## **OLYMPIC OFFICE BUILDING - FIRST FLOOR**

720 333rd STREET, Federal Way, WA 98003

## **AREA CALCULATIONS**

|           | USABLE      | RENTABLE    |                                |
|-----------|-------------|-------------|--------------------------------|
| Suite 100 | 3,484 Sq Ft | 4,007 Sq Ft | 4,007 Sq Ft <b>(available)</b> |
| Suite 101 | 1,216 Sq Ft | 1,398 Sq Ft |                                |
| Suite 102 | 1,656 Sq Ft | 1,904 Sq Ft | 1,904 Sq Ft <b>(available)</b> |
| Suite 103 | 630 Sq Ft   | 725 Sq Ft   |                                |
| Suite 104 | 1,460 Sq Ft | 1,679 Sq Ft | 1,679 Sq Ft <b>(available)</b> |
| Suite 105 | 2,671 Sq Ft | 3,071 Sq Ft | 3,071 Sq Ft (available)        |