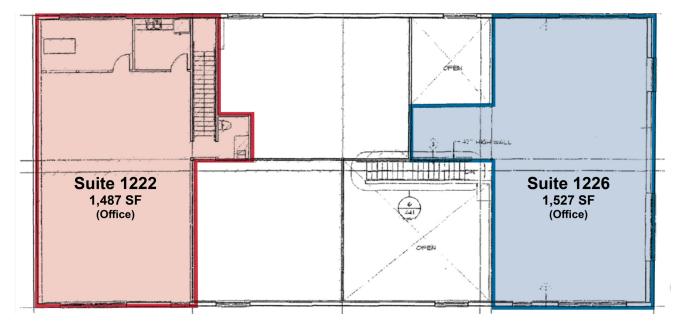

#### **Property Features**

- Suite 1222: 4,747 SF (3,260 SF Main Floor, 1,487 SF Mezzanine) OR
- Suite 1226: 3,987 SF (2,460 SF Main Floor, 1,527 SF Mezzanine)
- C2-40 Zoning
- Fully HVAC with exposed ductwork
- Central Georgetown Location
- Seven on-site parking stalls
- Grade loading off alley
- Available with 60-days notice
- \$1.60/SF/Month, Gross

## For Lease Floor Plan

2 MEZZANINE

600 108th Avenue NE, Suite 340 Bellevue, WA 98004 +1 425 586 5600 https:www.nai-psp.com

BELLEVUE | SEATTLE | TACOMA

THE INFORMATION CONTAINED HEREIN HAS BEEN GIVEN TO US BY THE OWNER OF THE PROPERTY OR OTHER SOURCES WE DEEM RELIABLE, WE HAVE NO REASON TO DOUBT ITS ACCURACY, BUT WE DO NOT GUARANTEE IT. ALL INFORMATION SHOULD BE VERIFIED PRIOR TO PURCHASE OR LEASE.