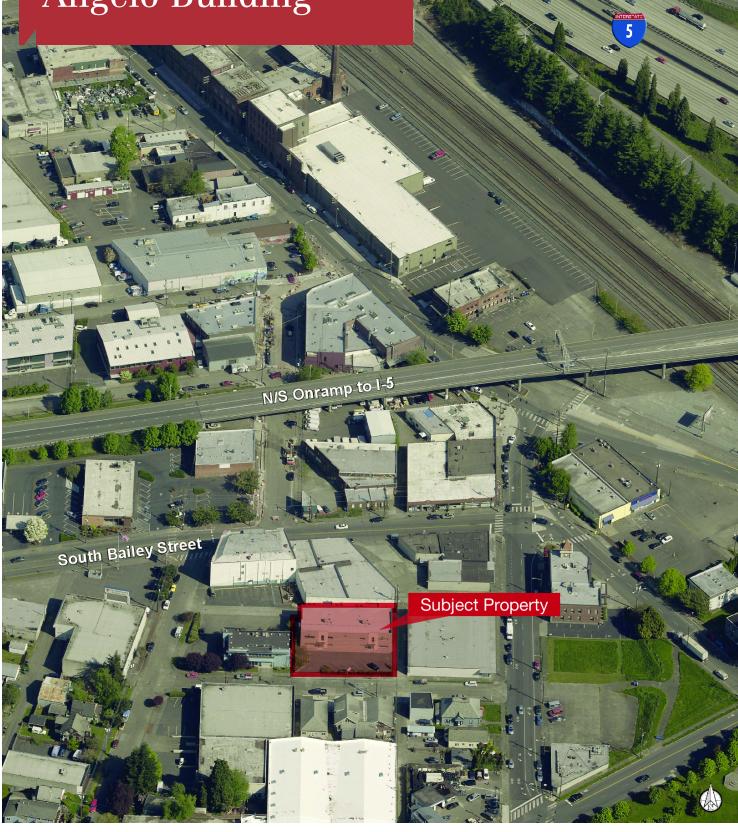

### 1222 S Angelo Street

Seattle, Washington 98108

# For Lease Angelo Building

600 108th Avenue NE, Suite 340 Bellevue, WA 98004 +1 425 586 5600 https:www.nai-psp.com

BELLEVUE | SEATTLE | TACOMA

THE INFORMATION CONTAINED HEREIN HAS BEEN GIVEN TO US BY THE OWNER OF THE PROPERTY OR OTHER SOURCES WE DEEM RELIABLE, WE HAVE NO REASON TO DOUBT ITS ACCURACY, BUT WE DO NOT GUARANTEE IT. ALL INFORMATION SHOULD BE VERIFIED PRIOR TO PURCHASE OR LEASE.