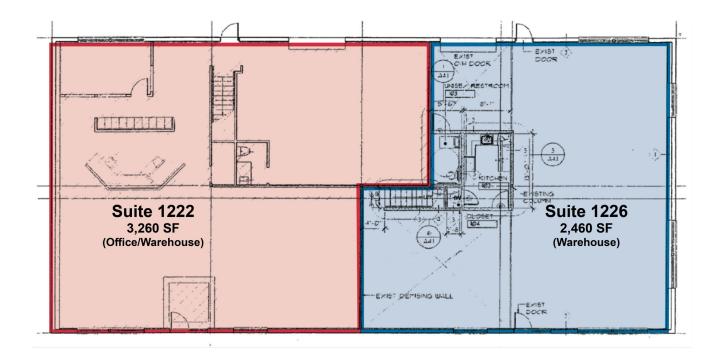

#### **Property Features**

- Suite 1222: 4,747 SF (3,260 SF Main Floor, 1,487 SF Mezzanine) OR
- Suite 1226: 3,987 SF (2,460 SF Main Floor, 1,527 SF Mezzanine)
- C2-40 Zoning
- Fully HVAC with exposed ductwork
- Central Georgetown Location
- Seven on-site parking stalls
- Grade loading off alley
- Available with 60-days notice
- \$1.60/SF/Month, Gross

## For Lease Floor Plan

2 MEZZANINE

600 108th Avenue NE, Suite 340 Bellevue, WA 98004 +1 425 586 5600 https:www.nai-psp.com

BELLEVUE | SEATTLE | TACOMA

THE INFORMATION CONTAINED HEREIN HAS BEEN GIVEN TO US BY THE OWNER OF THE PROPERTY OR OTHER SOURCES WE DEEM RELIABLE, WE HAVE NO REASON TO DOUBT ITS ACCURACY, BUT WE DO NOT GUARANTEE IT. ALL INFORMATION SHOULD BE VERIFIED PRIOR TO PURCHASE OR LEASE.