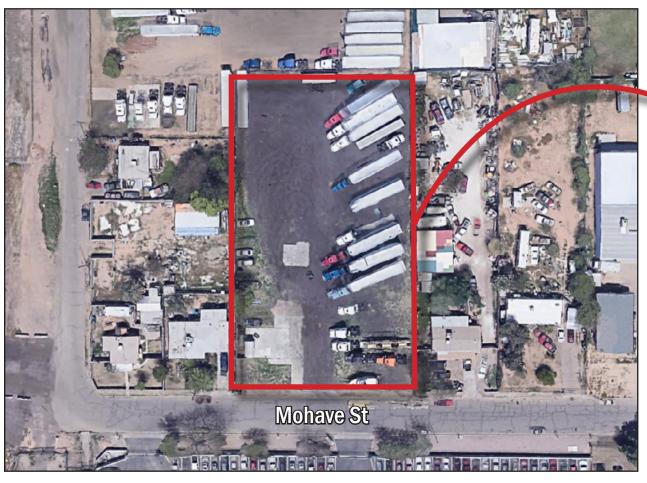

## Land Available For Sale 3232 W Mohave St Phoenix, Arizona 85009

## ±50,620 SF FOR SALE \$245,000 (\$4.84/SF)

## **Property Details**

- ±50,620 SF Parcel
- 165' x 306' 6"
- Parcel #105-18-003
- R-3 Zoning, or can be re-zoned as C-3, CP BP, or A-1
- Concrete Pads where previous houses stood
- 2 septic tanks
- Central Phoenix location
- Near I-10 and I-17
- Great for contractor's yard, storage, etc.
- Water has water spicket
- Sale Price: \$245,000 (\$4.84/SF)