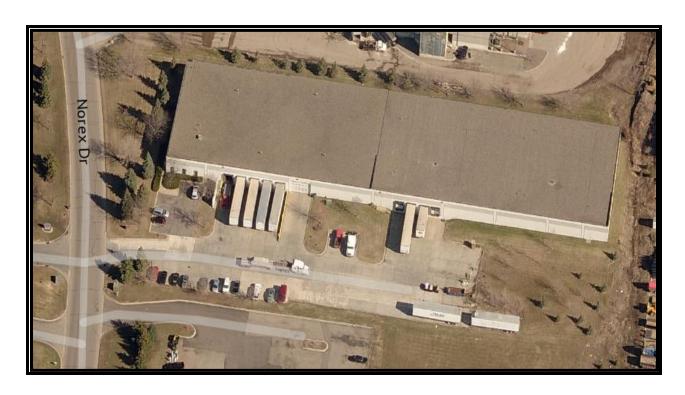

# For Lease

4055 Norex Drive, Chaska, MN 55318

#### The Nordick Group Building

- ~ 54,000 Square Feet
- ~ Warehouse / Distribution / Manufacturing
- ~ Nine (9) Dock High Doors ~ One (1) 20' x 14' Drive-in Door
- ~ Quick access to US Hwy 212, State Hwy 5 and State Hwy 41
- ~ New roof, painted warehouse walls, LED light to suit in 2017

# 4055 Norex Drive, Chaska, MN 55318