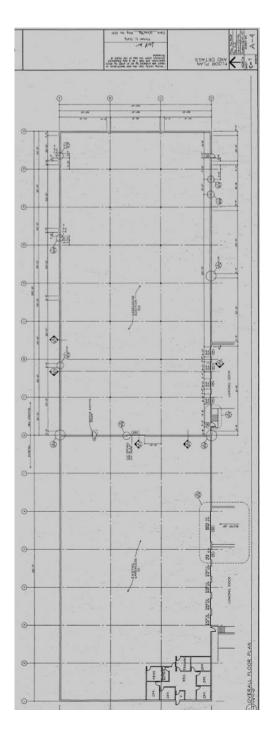

#### **Property Information**

Total Building Area: 54,000 sq. ft.

Available For Lease: 52,400 sq. ft. warehouse | 1,600 sq. ft. office

Site Area: 3.165 acres

Year Built: 1990 / 1996 addition

Lease Rates: \$4.50 psf warehouse | \$8.00 psf office

2017 Est. Tax & CAM: \$2.50

Dock High Doors: (9) dock doors

Drive-in Doors: (1) 20' x 14' drive-in door

Clear Height: 16' 8"

Power: 600 amps / 3 phase

Parking: 45+

Column Grid: 30' x 40'

Building Dimensions: 120' x 450'