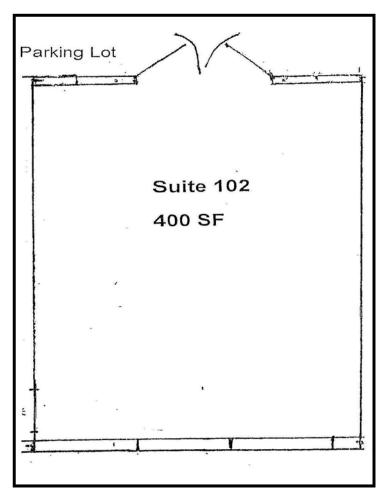

## Suite 102

- Total 400/SF
- Open office space (Suite 102)
- Ground floor
- Separate outside entrance with canopy; Suite 102 and
- On-site parking included
- Space for company name to hang from canopy
- Located across the street from McCormick's Fish House