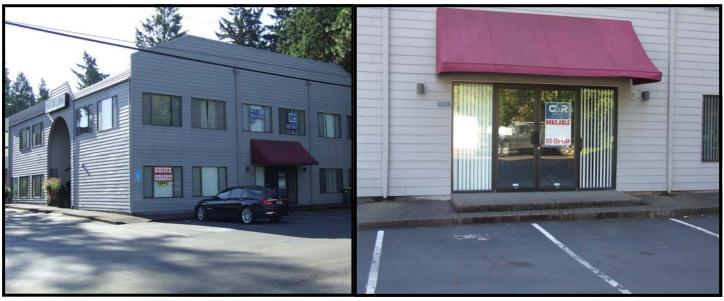

## OFFICE SPACE FOR LEASE 9880 BUILDING One Office Remaining

## 9880 SW BEAVERTON HILLSDALE HIGHWAY BEAVERTON, OREGON 97005

## Suite 102

- Total 400/SF
- Open office space (Suite 102)
- Ground floor
- Separate outside entrance with canopy; Suite 102 and
- On-site parking included
- Space for company name to hang from canopy
- Located across the street from McCormick's Fish House

## OFFICE SPACE FOR LEASE 9880 BUILDING