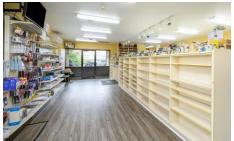

## Stand Alone professional building in Great Newberg location

- \*\$1,800 per month MG Lease
- \* 1000 square foot professional building
- \* Ample on-site parking
- \* Zoning allows for many potential uses
- \* Shown by appointment only and with listing agent present

Mike Morris, Broker
Direct: 971-241-3847
Mike@MillerConsultingGroup.net

Licensed in the State of Oregon

This well-maintained stand-alone building in the heart of Newberg can be used for many potential uses. Suitable for any professional office space and zoning permits for salon or spauses. Check with city for your use. Building has ample on-site parking and plenty natural light. Shown by appointment only and with listing agent present.