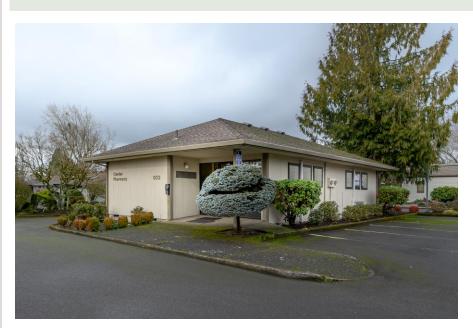

## 502 N Villa Rd, Newberg \$1,800 per month MG Lease

## Stand Alone professional building in Great Newberg location

- \*\$1,800 per month MG Lease
- \* 1000 square foot professional building
- \* Ample on-site parking
- \* Zoning allows for many potential uses
- \* Shown by appointment only and with listing agent present

Mike Morris, Broker
Direct: 971-241-3847
Mike@MillerConsultingGroup.net

Licensed in the State of Oregon

This well-maintained stand-alone building in the heart of Newberg can be used for many potential uses. Suitable for any professional office space and zoning permits for salon or spauses. Check with city for your use. Building has ample on-site parking and plenty natural light. Shown by appointment only and with listing agent present.