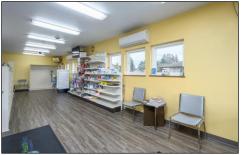

## Stand Alone professional building in Great Newberg location

- \*\$1,800 per month MG Lease
- \* 1000 square foot professional building
- \* Ample on-site parking
- \* Zoning allows for many potential uses
- \* Shown by appointment only and with listing agent present

Mike Morris, Broker
Direct: 971-241-3847
Mike@MillerConsultingGroup.net

Licensed in the State of Oregon

This well-maintained stand-alone building in the heart of Newberg can be used for many potential uses. Suitable for any professional office space and zoning permits for salon or spauses. Check with city for your use. Building has ample on-site parking and plenty natural light. Shown by appointment only and with listing agent present.