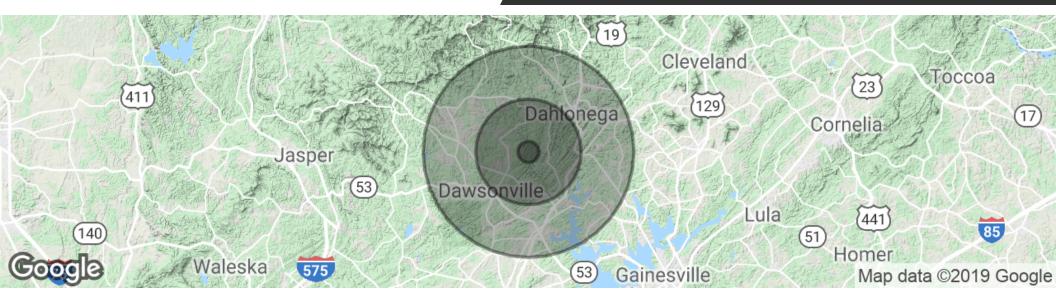

#### POWELL PROPERTY GROUP, INC

CASTLEBERRY BRIDGE ROAD, DAWSONVILLE, GA 30534

| POPULATION          | 1 MILE    | 5 MILES   | 10 MILES  |
|---------------------|-----------|-----------|-----------|
| Total population    | 486       | 10,630    | 42,807    |
| Median age          | 26.2      | 29.5      | 35.4      |
| Median age (Male)   | 24.0      | 27.6      | 34.1      |
| Median age (Female) | 28.8      | 31.7      | 36.7      |
| HOUSEHOLDS & INCOME | 1 MILE    | 5 MILES   | 10 MILES  |
| Total households    | 152       | 3,492     | 15,647    |
| # of persons per HH | 3.2       | 3.0       | 2.7       |
| Average HH income   | \$54,215  | \$55,350  | \$62,141  |
| Average house value | \$217,222 | \$219,465 | \$241,227 |

<sup>\*</sup> Demographic data derived from 2010 US Census