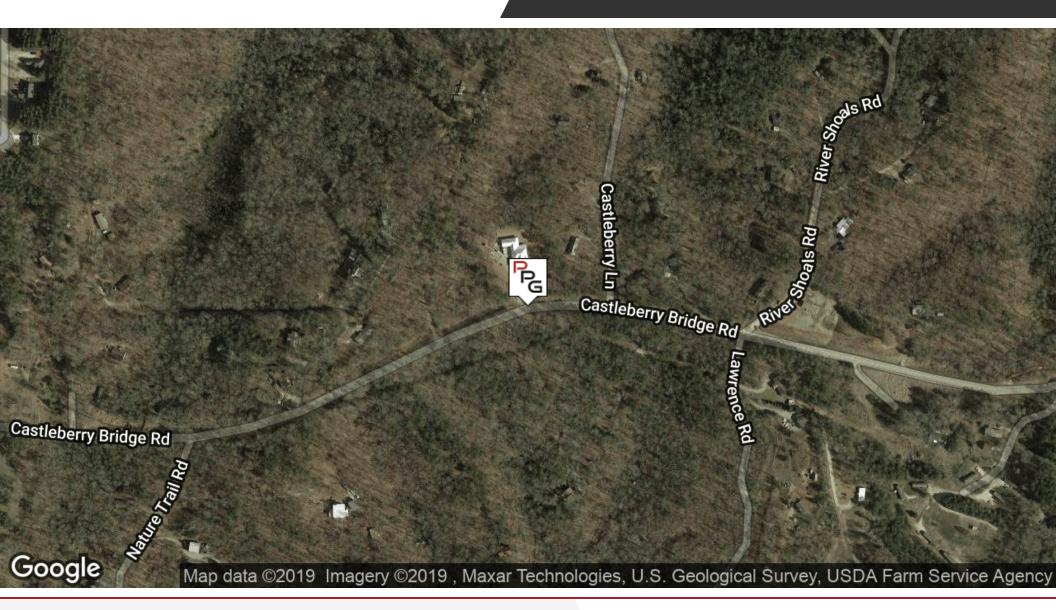

FOR SALE

Auraria

Land:

CASTLEBERRY BRIDGE ROAD, DAWSONVILLE, GA 30534

CASTLEBERRY BRIDGE ROAD, DAWSONVILLE, GA 30534

## **PROPERTY OVERVIEW**

Features Rolling Hills, ample woodland along with cleared areas with easily traveled trails. Also has large and flat river frontage on the Etowah river and sprawling mountain views.

### **PROPERTY HIGHLIGHTS**

- Raw Land
- Rolling Hills
- Wooded
- · Frontage on the Etowah river
- Cleared areas
- · Mountain views
- · Several homesites
- Loaded with wildlife
- Both tracts must be sold together, will not separate