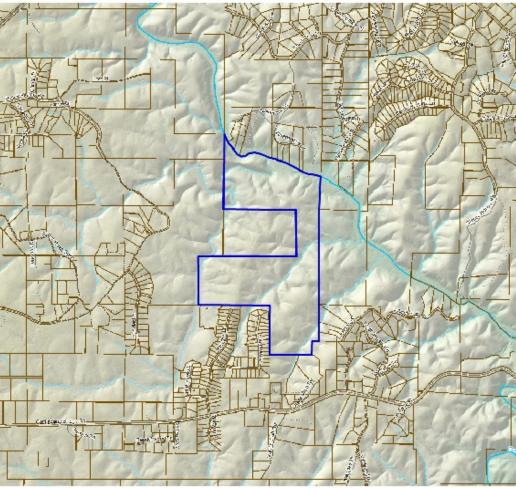

## **OFFERING SUMMARY**

Sale Price: \$7.200 / Acre

Lot Size: 256.97 Acres

Zoning: RP

Market: Atlanta

Submarket: Metro Atlanta, North

Georgia

## **PROPERTY OVERVIEW**

Features Rolling Hills, ample woodland along with cleared areas with easily traveled trails. Also has large and flat river frontage on the Etowah river and sprawling mountain views.

### **PROPERTY HIGHLIGHTS**

- Raw Land
- Rolling Hills
- Wooded
- · Frontage on the Etowah river
- Cleared areas
- · Mountain views
- · Several homesites
- Loaded with wildlife
- Both tracts must be sold together, will not separate