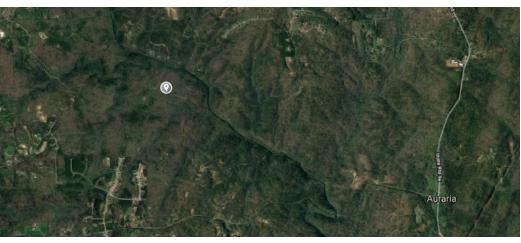

FOR SALE

Auraria

Land:

CASTLEBERRY BRIDGE ROAD, DAWSONVILLE, GA 30534

CASTLEBERRY BRIDGE ROAD, DAWSONVILLE, GA 30534

## **PROPERTY OVERVIEW**

Features Rolling Hills, ample woodland along with cleared areas with easily traveled trails. Also has large and flat river frontage on the Etowah river and sprawling mountain views.

### **PROPERTY HIGHLIGHTS**

- Raw Land
- Rolling Hills
- Wooded
- · Frontage on the Etowah river
- Cleared areas
- · Mountain views
- · Several homesites
- Loaded with wildlife
- Both tracts must be sold together, will not separate