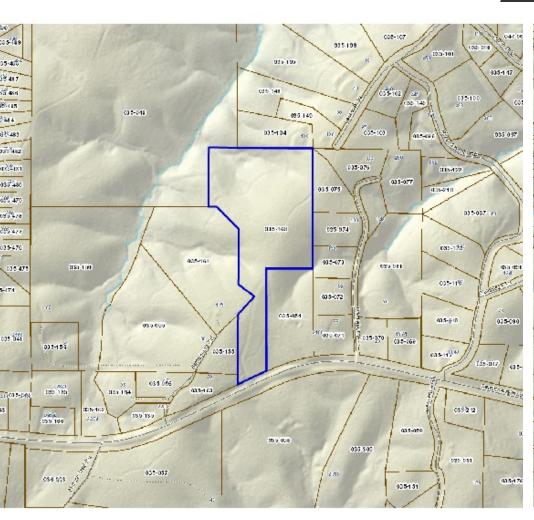

## **OFFERING SUMMARY**

Sale Price: \$7.200 / Acre

Lot Size: 256.97 Acres

Zoning: RP

Market: Atlanta

Submarket: Metro Atlanta, North

Georgia

## **PROPERTY OVERVIEW**

Features Rolling Hills, ample woodland along with cleared areas with easily traveled trails. Also has large and flat river frontage on the Etowah river and sprawling mountain views.

### **PROPERTY HIGHLIGHTS**

- Raw Land
- Rolling Hills
- Wooded
- · Frontage on the Etowah river
- Cleared areas
- · Mountain views
- · Several homesites
- Loaded with wildlife
- Both tracts must be sold together, will not separate