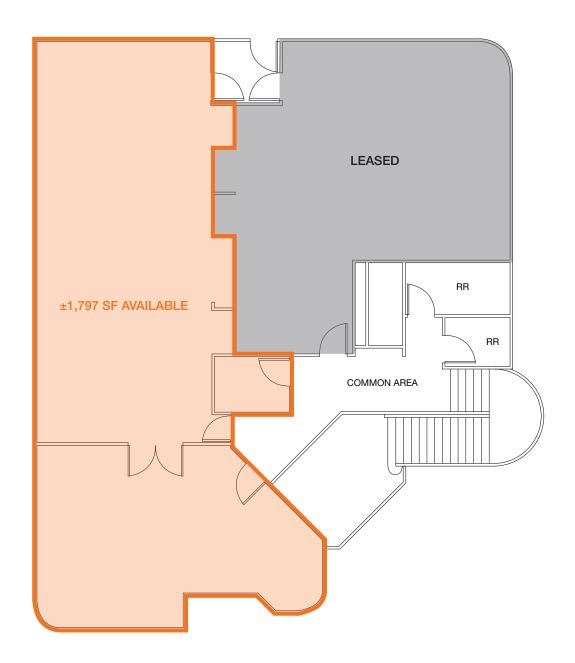

## ±1,797 SF Rentable Office Space

1885 S. Winchester Blvd Suites A & B Campbell, CA

Second floor space

Space for three cubicles, open office, conference, coffee room, and storage

Close to Downtown Campbell

### ±1,797 SF Rentable Office Space