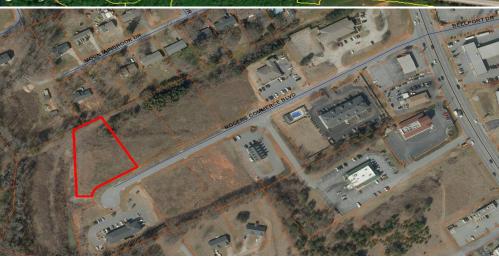

## LAND

170 Rogers Commerce Boulevard Boiling Springs SC

Andy Hayes 864-706-0189 ahayes@spencerhines.com

Costar POWER BROKER

CONTACT Ben Hines 864-542-4777 benhines@spencerhines.com

- 1.10± acre parcel (Lot 15) located in Rogers Commerce Business Park.
- Conveniently located just off Highway 9.
- Easy access to I-85 Bypass approximately <sup>3</sup>/<sub>4</sub> mile.
- Surrounded by commercial activity on the Highway 9 corridor.
- 34,000 cars per day on Highway 9.
- Tax Map # 2-51-00-057.15
- Demographics available upon request