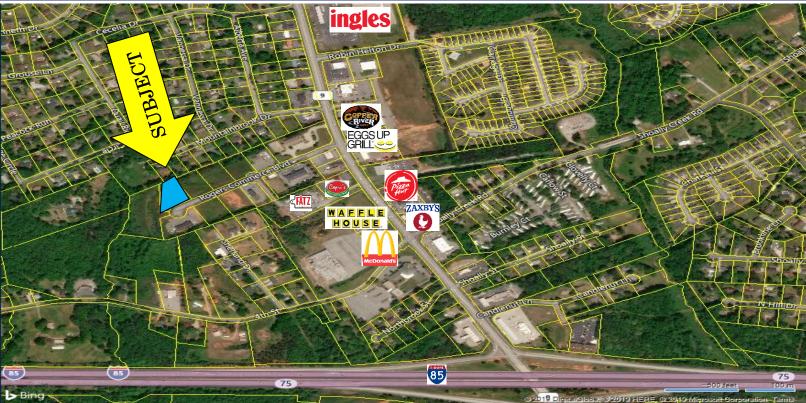

## LAND

170 Rogers Commerce Boulevard Boiling Springs SC

Andy Hayes 864-706-0189 ahayes@spencerhines.com

Costar POWER BROKER

CONTACT Ben Hines 864-542-4777 benhines@spencerhines.com

- 1.10± acre parcel (Lot 15) located in Rogers Commerce Business Park.
- Conveniently located just off Highway 9.
- Easy access to I-85 Bypass approximately <sup>3</sup>/<sub>4</sub> mile.
- Surrounded by commercial activity on the Highway 9 corridor.
- 34,000 cars per day on Highway 9.
- Tax Map # 2-51-00-057.15
- Demographics available upon request