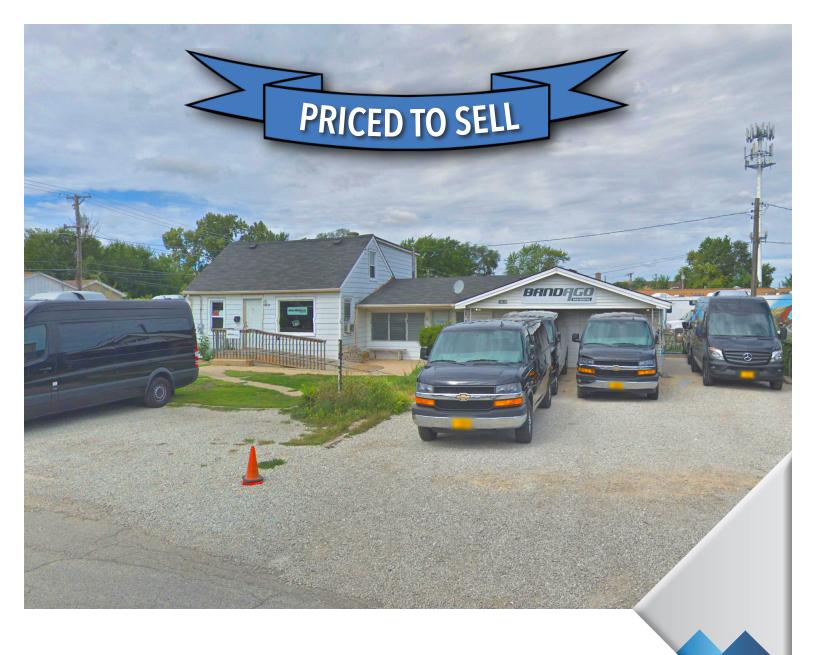

±1,700 SF FLEX BUILDING AVAILABLE

# FOR SALE OR LEASE

10410 W. SCHUBERT AVENUE | MELROSE PARK, IL 60164

847.588.5671

ross.lehrman@transwestern.com

9550 W. Higgins Road, Suite 250, Rosemont, Illinois 60018 P: 847-588-5700 • F: 847-588-0034 • transwestern.com

## FOR SALE OR LEASE

10410 W. SCHUBERT AVENUE | MELROSE PARK, IL 60164

■ Building Size: ±1,700 SF

Land Area: ±0.22 AC

• Loading: 1 Garage Level Loading Door

Construction: Wood Frame

Year Built: 1951

Heating: Gas