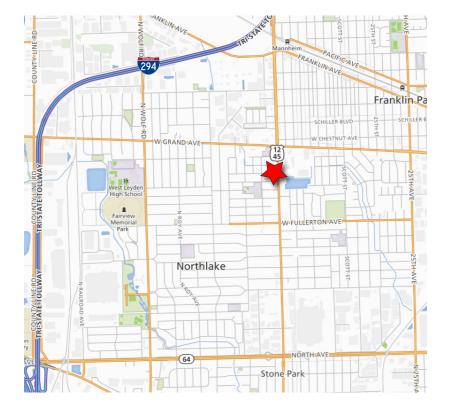

# FOR SALE OR LEASE

10410 W. SCHUBERT AVENUE | MELROSE PARK, IL 60164

847.588.5671

ross.lehrman@transwestern.com

9550 W. Higgins Road, Suite 250, Rosemont, Illinois 60018 P: 847-588-5700 • F: 847-588-0034 • transwestern.com

## FOR SALE OR LEASE

10410 W. SCHUBERT AVENUE | MELROSE PARK, IL 60164

■ Building Size: ±1,700 SF

Land Area: ±0.22 AC

• Loading: 1 Garage Level Loading Door

Construction: Wood Frame

Year Built: 1951

Heating: Gas