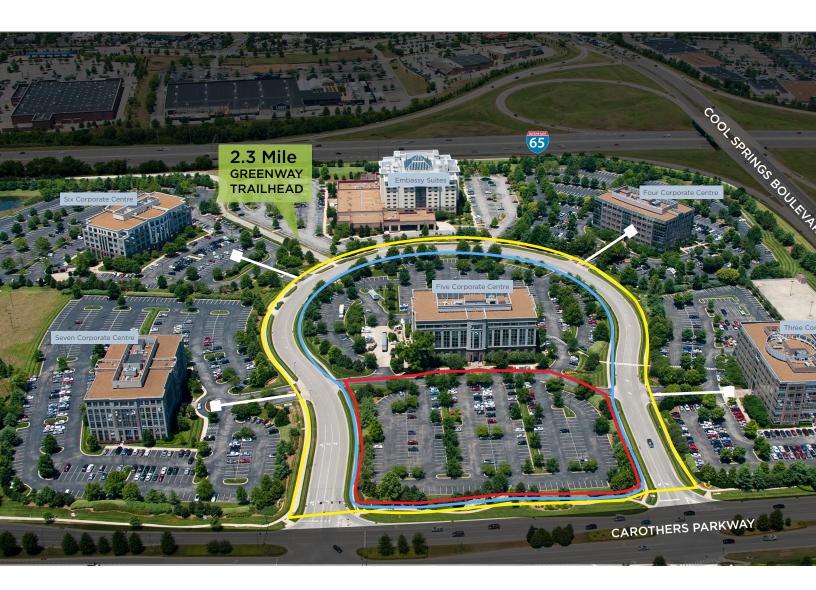

Set on an expansive 48-acre site, the Property consists of five highly attractive, Class A, six-story office buildings. Access to the campus is well positioned via Carothers Parkway with excellent circulation within the park provided by Crescent Centre Drive.

# **HIGHLIGHTS**

- 5 Building Class A office park
- Prestigious Cool Springs location with immediate access to I-65
- LEED Certified and Energy Star rated buildings
- Minutes to Cool Springs Galleria and region's largest retail area
- 4.0-5.5/1,000 Parking ratio
- Built 1998-2001
- Full height glass windows offering excellent views of Cool Springs
- On-site amenities include fitness centers in each building, after hours security services, and access to a 2.3 mile greenway
- Embassy Suites hotel located within the park