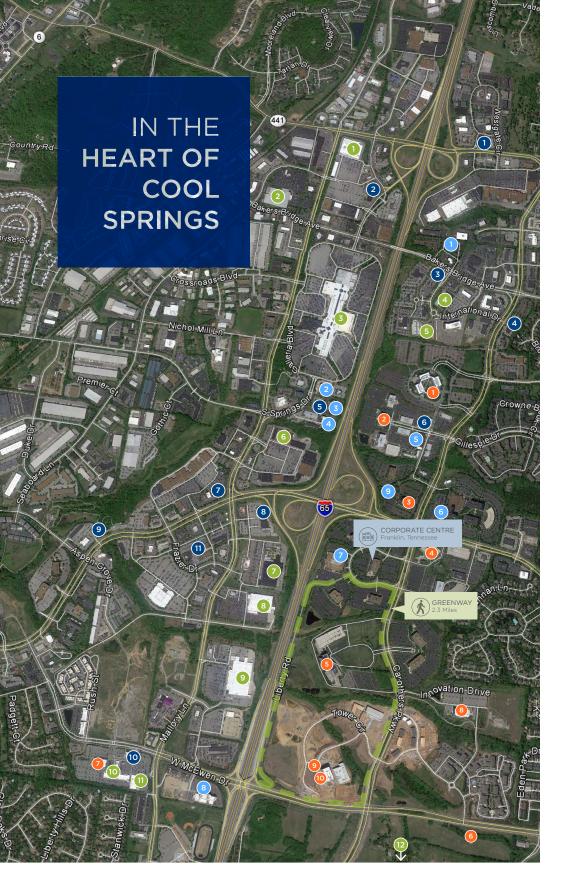

### **RESTAURANTS**

- 1 Amerigo
- 2 J. Alexanders
- 3 Wild Ginger
- 4 Mysore Palace
- 5 Jonathan's Grille
- 6 Tupelo Honey Cafe
- Carrabba's
- 8 Bonefish Grill
- 9 Burger Up
- BrickTop's
- 11 Sperry's

### **HOTELS**

- 1 Hyatt Place
- 2 TownePlace Suites
- 3 Hampton Inn & Suites
- 4 Aloft
- 5 Courtyard Franklin/ Residence Inn
- 6 Franklin Marriott
- Embassy Suites
- B Drury Plaza Hotel
- 9 Hilton Hotel

### SERVICES/RETAIL

- Target
- 2 Costco
- 3 Cool Springs Galleria
- Prairie Life Fitness
- 5 The Gardner School
- 6 Kroger
- Lowe's
- 8 Sam's Club
- Walmart
- 10 Mountain High Outfitters
- 11 Whole Foods Market
- 12 Lifetime Fitness

## **CORPORATE NEIGHBORS**

- 1 Ford Motor Credit
- 2 CHS
- 3 Franklin American Mortgage
- 4 Tivity Health
- 5 Nissan North America
- 6 Mars Petcare
- 7 Cisco
- 8 Jackson National Life
- Schneider Electric
- OCKE Restaurants