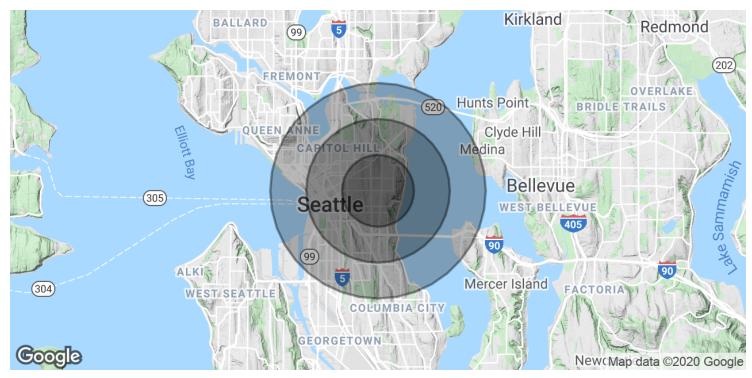

# 2605 E CHERRY ST

2605 E Cherry St, Seattle, WA 98122

| POPULATION           | 1 MILE    | 2 MILES   | 3 MILES   |
|----------------------|-----------|-----------|-----------|
| Total Population     | 27,995    | 103,383   | 175,131   |
| Average age          | 37.4      | 36.3      | 37.0      |
| Average age (Male)   | 37.9      | 36.7      | 37.2      |
| Average age (Female) | 37.0      | 36.0      | 36.9      |
| HOUSELIOLDS & INCOME | 4 8411 5  | 2 MILES   | 2 MILEC   |
| HOUSEHOLDS & INCOME  | 1 MILE    | 2 MILES   | 3 MILES   |
| Total households     | 13,453    | 51,780    | 90,316    |
| # of persons per HH  | 2.1       | 2.0       | 1.9       |
| Average HH income    | \$78,189  | \$77,850  | \$83,409  |
| Average house value  | \$404,710 | \$553,829 | \$603,663 |