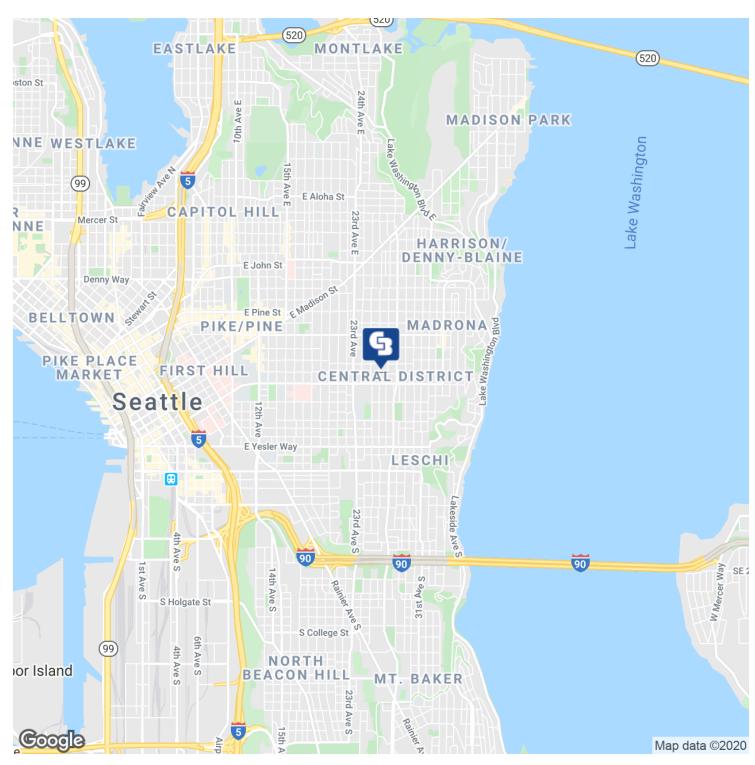

# 2605 E CHERRY ST

2605 E Cherry St, Seattle, WA 98122

## **PROPERTY OVERVIEW**

Zoned NC1-55 (M). Great corner lot for redevelopment. 7,682 SF lot plus 2,310 SF building. Close to Seattle University. Existing building is a functioning popular restaurant with a 3 bedroom owners unit residence on the ground floor. Current restaurant seats 52 with more outdoor seating. Perfect lot to redevelop into multi-family, or operate your own restaurant.

#### **PROPERTY HIGHLIGHTS**

- NC1-55 (M) zoning
- MHA applies High Area
- Great corner lot for redevelopment
- Close to Seattle University
- Current operating restaurant

CBCWORLDWIDE.COM

Michael Swanson 253 874 3200 mswanson@cbcd.us Kim Adams 206 949 8723 kimadams@cbcworldwide.com