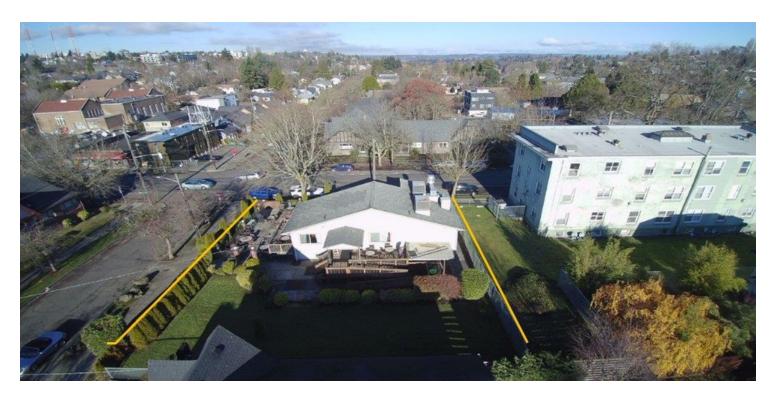

# 2605 E CHERRY ST

2605 E Cherry St, Seattle, WA 98122

## **PROPERTY OVERVIEW**

Zoned NC1-55 (M). Great corner lot for redevelopment. 7,682 SF lot plus 2,310 SF building. Close to Seattle University. Existing building is a functioning popular restaurant with a 3 bedroom owners unit residence on the ground floor. Current restaurant seats 52 with more outdoor seating. Perfect lot to redevelop into multi-family, or operate your own restaurant.

# 2605 E CHERRY ST

2605 E Cherry St, Seattle, WA 98122

CBCWORLDWIDE.COM

Michael Swanson 253 874 3200 mswanson@cbcd.us Kim Adams 206 949 8723 kimadams@cbcworldwide.com