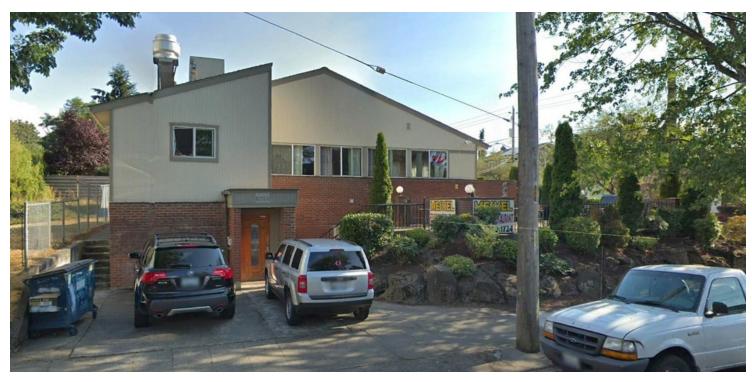

## **PROPERTY OVERVIEW**

Zoned NC1-55 (M). Great corner lot for redevelopment. 7,682 SF lot plus 2,310 SF building. Close to Seattle University. Existing building is a functioning popular restaurant with a 3 bedroom owners unit residence on the ground floor. Current restaurant seats 52 with more outdoor seating. Perfect lot to redevelop into multi-family, or operate your own restaurant.

# 2605 E CHERRY ST

2605 E Cherry St, Seattle, WA 98122

**CBCWORLDWIDE.COM** 

Michael Swanson 253 874 3200 mswanson@cbcd.us Kim Adams 206 949 8723 kimadams@cbcworldwide.com