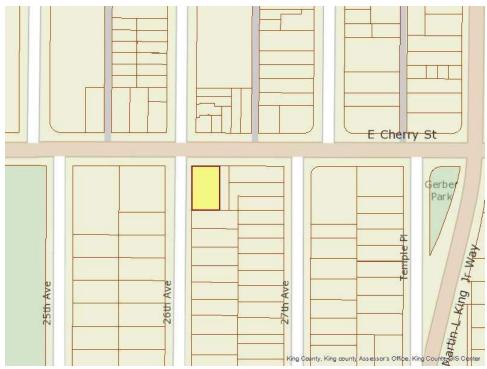

FOR SALE

2605 E CHERRY ST

\$2,995,980

2605 E Cherry St Seattle, WA 98122

AVAILABLE SPACE 2,310 SF

AREA

Corner lot on Cherry Street, near Seattle University.

CBCWORLDWIDE.COM

## **PROPERTY OVERVIEW**

Zoned NC1-55 (M). Great corner lot for redevelopment. 7,682 SF lot plus 2,310 SF building. Close to Seattle University. Existing building is a functioning popular restaurant with a 3 bedroom owners unit residence on the ground floor. Current restaurant seats 52 with more outdoor seating. Perfect lot to redevelop into multi-family, or operate your own restaurant.