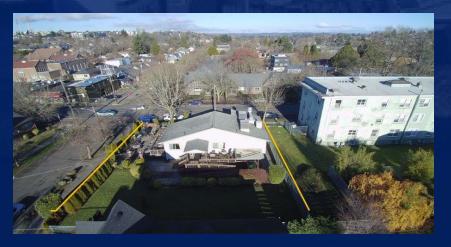

FOR SALE

2605 E CHERRY ST

\$2,995,980

2605 E Cherry St Seattle, WA 98122

AVAILABLE SPACE 2,310 SF

AREA

Corner lot on Cherry Street, near Seattle University.

CBCWORLDWIDE.COM

# 2605 E CHERRY ST

2605 E Cherry St, Seattle, WA 98122

## **PROPERTY OVERVIEW**

Zoned NC1-55 (M). Great corner lot for redevelopment. 7,682 SF lot plus 2,310 SF building. Close to Seattle University. Existing building is a functioning popular restaurant with a 3 bedroom owners unit residence on the ground floor. Current restaurant seats 52 with more outdoor seating. Perfect lot to redevelop into multi-family, or operate your own restaurant.