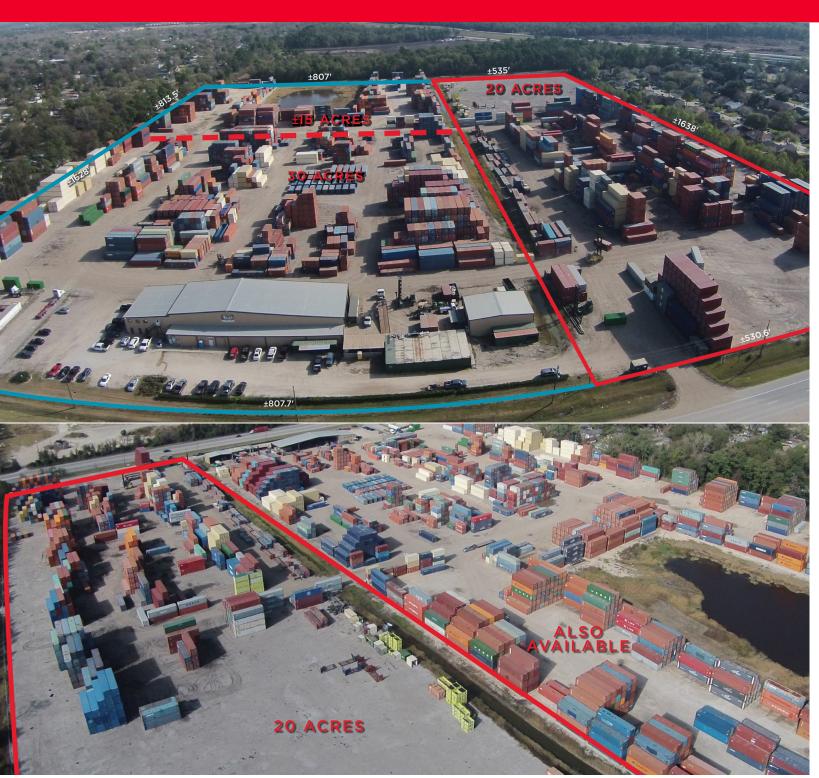

## **Property Highlights**

- 20.046 acres, stabilized site
- Utilities available through City of Houston
- Out of 100-year flood plain
- Excellent access to port area via US 90 & Sam Houston Parkway
- Lease rate: \$1,750 per acre/month NNN
- Total of 50 acres available for lease or sale
- Sales considered if 35 acres or more
- Call for pricing