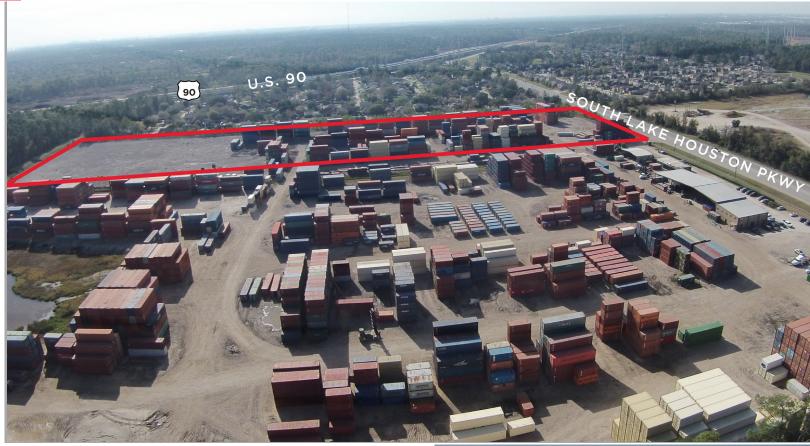

## **Property Highlights**

- 20.046 acres, stabilized site
- Utilities available through City of Houston
- Out of 100-year flood plain
- Excellent access to port area via US 90 & Sam Houston Parkway
- Lease rate: \$1,750 per acre/month NNN
- Total of 50 acres available for lease or sale
- Sales considered if 35 acres or more
- Call for pricing