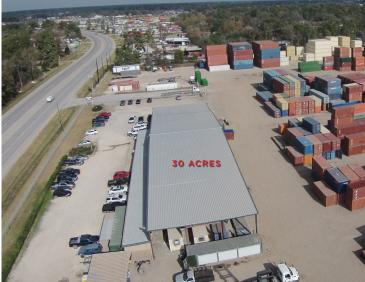

## **Property Highlights**

- 20.046 acres, stabilized site
- Utilities available through City of Houston
- Out of 100-year flood plain
- Excellent access to port area via US 90 & Sam Houston Parkway
- Lease rate: \$1,750 per acre/month NNN
- Total of 50 acres available for lease or sale
- Sales considered if 35 acres or more
- Call for pricing