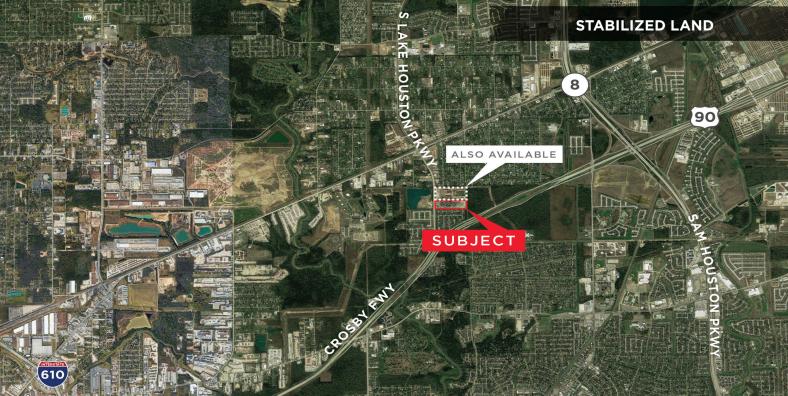

## **Property Highlights**

- 20.046 acres, stabilized site
- Utilities available through City of Houston
- Out of 100-year flood plain
- Excellent access to port area via US 90 & Sam Houston Parkway
- Lease rate: \$1,750 per acre/month NNN
- Total of 50 acres available for lease or sale
- Sales considered if 35 acres or more
- Call for pricing