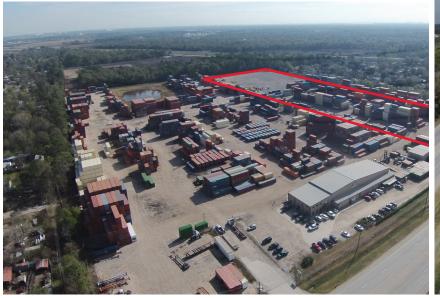

## **Property Highlights**

- 20.046 acres, stabilized site
- Utilities available through City of Houston
- Out of 100-year flood plain
- Excellent access to port area via US 90 & Sam Houston Parkway
- Lease rate: \$1,750 per acre/month NNN
- Total of 50 acres available for lease or sale
- Sales considered if 35 acres or more
- Call for pricing