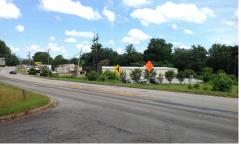

## **Development Potential**

Hwy 276/ Geer Hwy | Marietta SC, 29661

## For Sale \$100,000

- Approx. 1.58 Acres with 470' of Frontage Property descends from road to Level topography
- Greenville County
- Site encompasses two Properties, Tax Maps #0515000101800 & #0515000101901
- Unzoned with Utilities Available at Street
- Seller will consider a Build to Suite offer