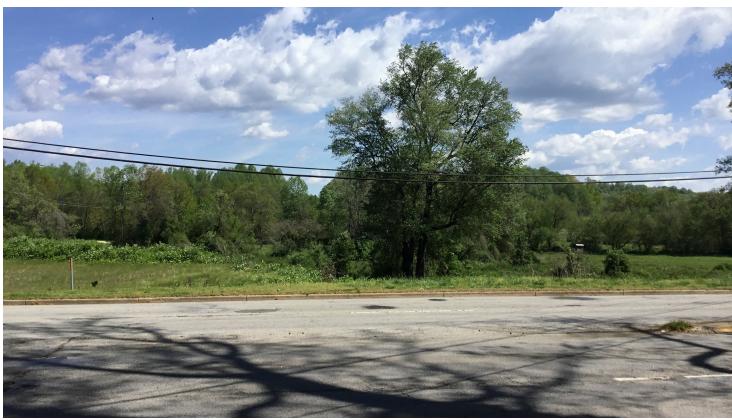

## **Development Potential**

Hwy 276/ Geer Hwy | Marietta SC, 29661

## For Sale \$100,000

- Approx. 1.58 Acres with 470' of Frontage Property descends from road to Level topography
- Greenville County
- Site encompasses two Properties, Tax Maps #0515000101800 & #0515000101901
- Unzoned with Utilities Available at Street
- Seller will consider a Build to Suite offer