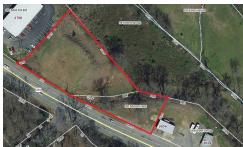

## **Development Potential**

Hwy 276/ Geer Hwy | Marietta SC, 29661

## For Sale \$100,000

- Approx. 1.58 Acres with 470' of Frontage Property descends from road to Level topography
- Greenville County
- Site encompasses two Properties, Tax Maps #0515000101800 & #0515000101901
- Unzoned with Utilities Available at Street
- Seller will consider a Build to Suite offer