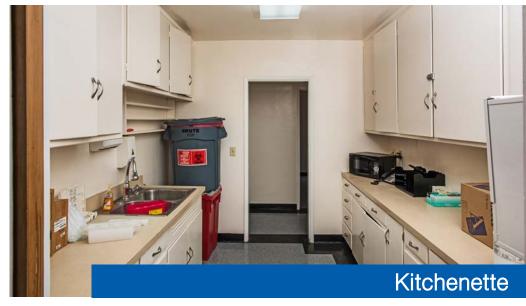

The property has an approximately 3,641 SF building placed in an approximately 6,524 SF lot and was previously used as and Urgent Care Facility dba Centinela Medical Center of Long Beach, with 5 on-site parking spaces located in the front of the building and a residential neighborhood surrounding the property. Building includes 20 perimeter exam/offices, 2 interior exam room, kitchenette, reception area, large waiting room, 11 sinks, 3 restroom. Property was left furnished by previous tenant. Furniture and medical equipment are negotiable.

## **INTERIOR PHOTOS**

© 2017 Coldwell Banker Real Estate LLC, dba Coldwell Banker Commercial Affiliates. All rights reserved. Coldwell Banker Real Estate LLC, dba Coldwell Banker Commercial affiliates fully supports the principles of the equal opportunity act. Each office is independently owned and operated. Coldwell Banker Commercial and the Coldwell Banker Commercial ogo are registered service marks owned by Coldwell Banker Real Estate LLC, dba Coldwell Banker Commercial affiliates. This information has been obtained from sources believed reliable. We have not verified it and make no guarantee, warranty or representation about it. Any projections, opinions, assumptions or estimates used are for example only and do not represent the current or future performance of the property. You and your advisors should conduct a careful, independent investigation of the property to determine to your satisfaction the suitability of the property for your needs. Corporate BRE# 01330395