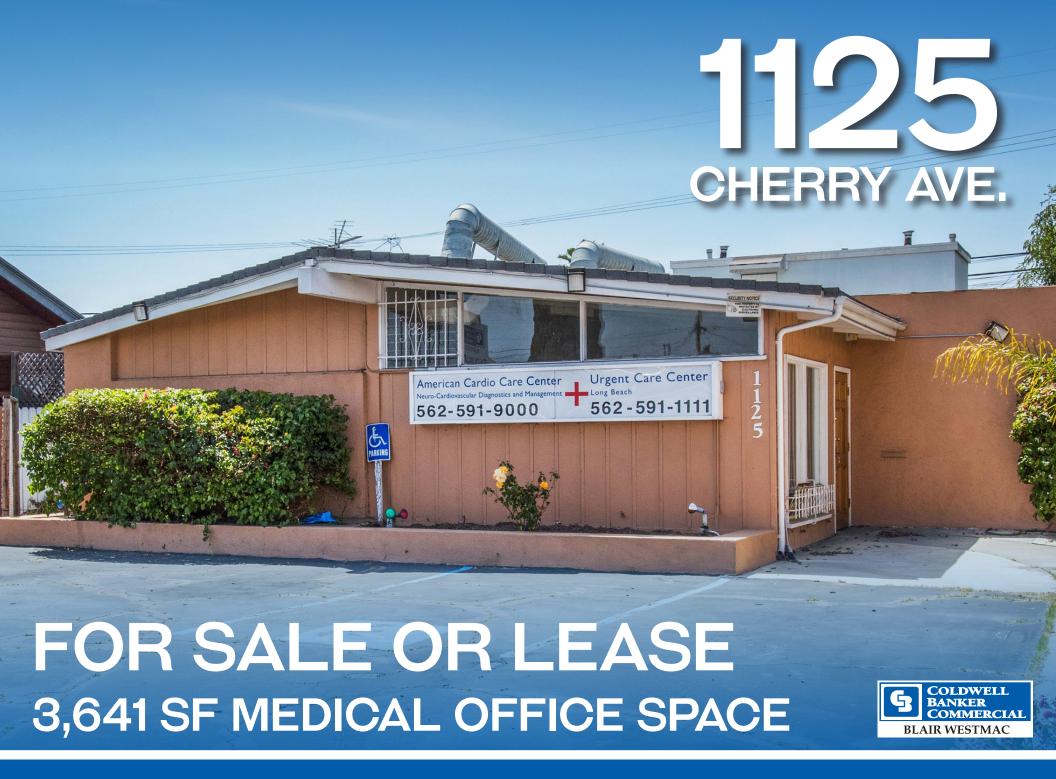

## 1125 Cherry Avenue Long Beach, CA 90813

**Asking Price:** \$750,000 (\$205.99/SF)

Lease Rate/SF: \$1.50/PSF+NNN (est. \$0.22/SF)

Available SF: 3,641 Lot Size SF: 6.524

Zoning: LBR2N

Parking Ratio: 1.07:1000 (5 Spaces)

#### Additional Features:

- Grandfathered parking rights for medical use
- Furniture and medical equipment negotiable
- 22 Exam/Offices
- Central AC
- Lots of natural light

The property is situated on the east side of Downtown Long Beach in an area referred to as Cambodia Town, located between East 10th Street and East Anaheim Street on Cherry Avenue.

The property has an approximately 3,641 SF building placed in an approximately 6,524 SF lot and was previously used as and Urgent Care Facility dba Centinela Medical Center of Long Beach, with 5 on-site parking spaces located in the front of the building and a residential neighborhood surrounding the property. Building includes 20 perimeter exam/offices, 2 interior exam room, kitchenette, reception area, large waiting room, 11 sinks, 3 restroom. Property was left furnished by previous tenant. Furniture and medical equipment are negotiable.