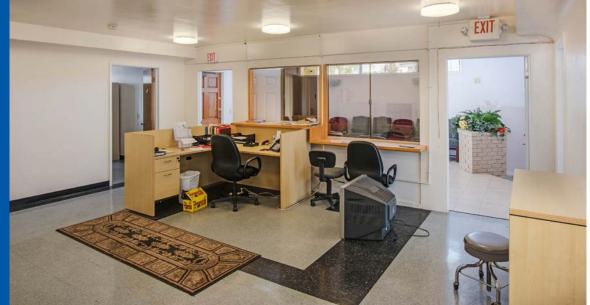

The property has an approximately 3,641 SF building placed in an approximately 6,524 SF lot and was previously used as and Urgent Care Facility dba Centinela Medical Center of Long Beach, with 5 on-site parking spaces located in the front of the building and a residential neighborhood surrounding the property. Building includes 20 perimeter exam/offices, 2 interior exam room, kitchenette, reception area, large waiting room, 11 sinks, 3 restroom. Property was left furnished by previous tenant. Furniture and medical equipment are negotiable.

## **INTERIOR PHOTOS**

© 2017 Coldwell Banker Real Estate LLC, dba Coldwell Banker Commercial Affiliates. All rights reserved. Coldwell Banker Real Estate LLC, dba Coldwell Banker Commercial affiliates fully supports the principles of the equal opportunity act. Each office is independently owned and operated. Coldwell Banker Commercial and the Coldwell Banker Commercial ogo are registered service marks owned by Coldwell Banker Real Estate LLC, dba Coldwell Banker Commercial affiliates. This information has been obtained from sources believed reliable. We have not verified it and make no guarantee, warranty or representation about it. Any projections, opinions, assumptions or estimates used are for example only and do not represent the current or future performance of the property. You and your advisors should conduct a careful, independent investigation of the property to determine to your satisfaction the suitability of the property for your needs. Corporate BRE# 01330395