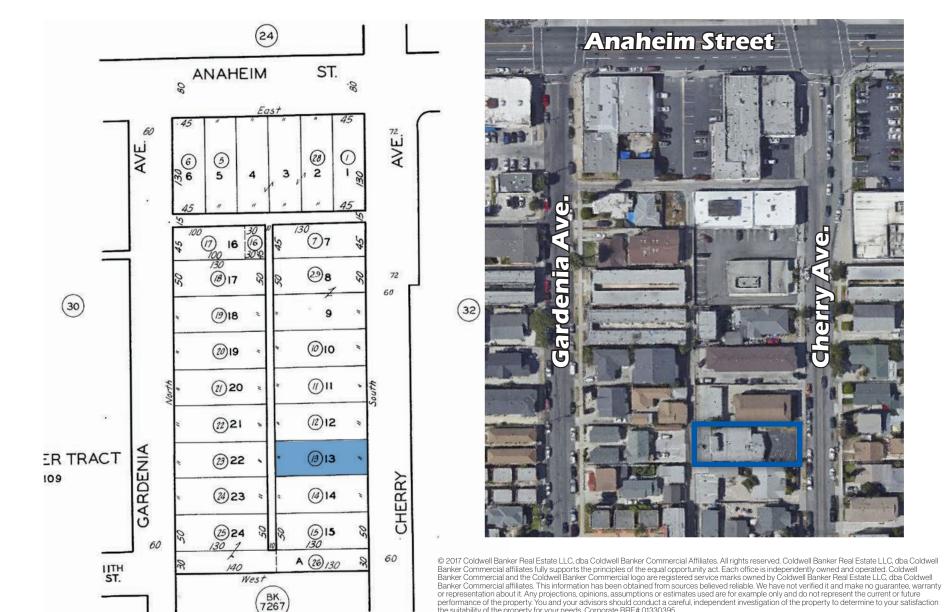

APN: 7261-031-013

Year Built: 1960 Year Renovated: 1963

## PARCEL & AERIAL MAP