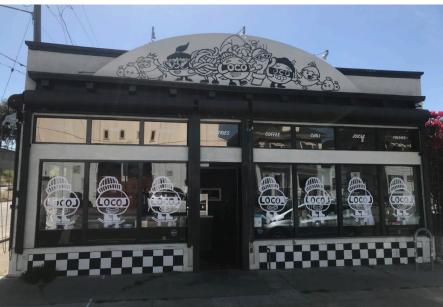

## State of the art Commissary, Bakery and Restaurant for sale in thriving West Oakland neighborhood

±3,000 SF with a fenced in parking lot for two (2) vehicles

Retail Storefront with an efficient commissary kitchen built to turn volume

Brand new plumbing, hood, venting, electrical, etc.

Full inventory of equipment (see last page)

Corner location with direct access to the freeway

Close proximity to multiple BART stations

Lease runs until 3/31/2026 with two (2) five (5) year options to renew