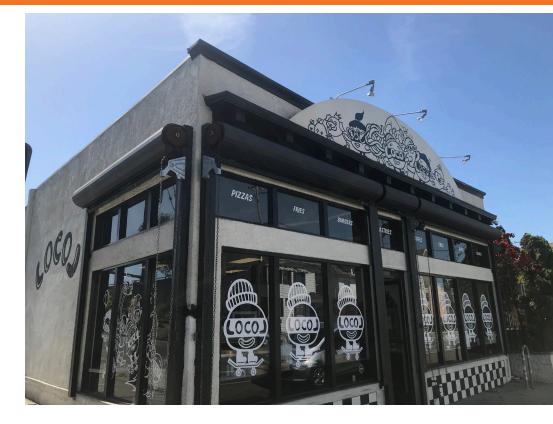

## State of the art Commissary, Bakery and Restaurant for sale in thriving West Oakland neighborhood

±3,000 SF with a fenced in parking lot for two (2) vehicles

Retail Storefront with an efficient commissary kitchen built to turn volume

Brand new plumbing, hood, venting, electrical, etc.

Full inventory of equipment (see last page)

Corner location with direct access to the freeway

Close proximity to multiple BART stations

Lease runs until 3/31/2026 with two (2) five (5) year options to renew