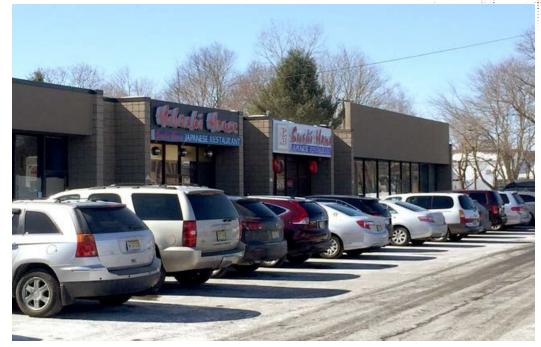

## PROPERTY INFO

- + 6,600 SF (end cap)
- + Convenient access to Route 46 and Route 80
- + Neighboring tenants
- Macy's
- Sports Authority
- PC Richards
- Exxon
- Wells Fargo
- Verizon
- McDonald's
- Boston Market
- Bow Tie Cinemas
- Roxbury High School

## FOR LEASE 15 Route 10 ROXBURY, NJ