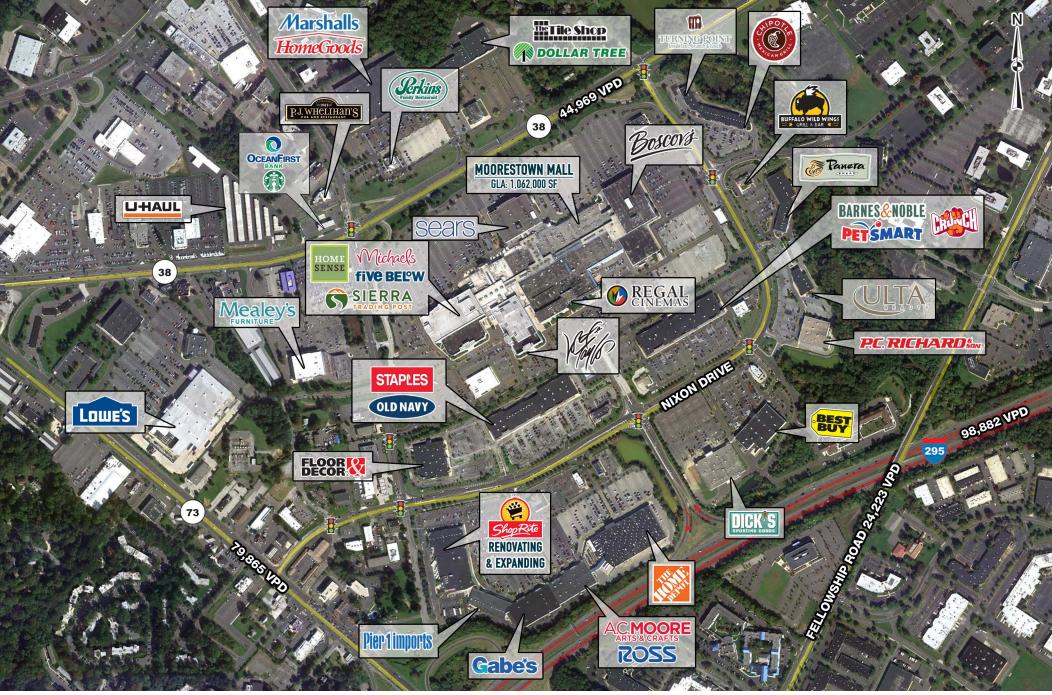

### **EAST GATE SQUARE**

# **ROUTE 38 & NIXON DRIVE**

MOORESTOWN, NJ

±1,550 - 32,967 SF AVAILABLE FOR LEASE

RENOVATING / EXPANDING

property highlights.

- ±900,000 SF Power Center
- Largest open-air shopping center in Philadelphia metro market
- Strategically located at the intersections of Route 73, Route 38 and I-295
- Direct access from I-295
- ±199,082 people within 5 miles with an average income of \$113,115/year