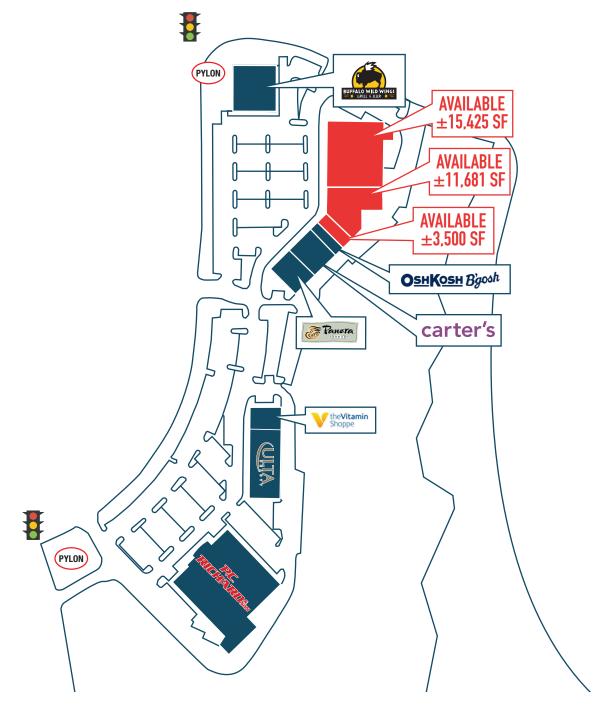

# **ROUTE 38 & NIXON DRIVE**

MOORESTOWN, NJ

±1,550 - 32,967 SF AVAILABLE FOR LEASE

RENOVATING / EXPANDING

property highlights.

- ±900,000 SF Power Center
- Largest open-air shopping center in Philadelphia metro market
- Strategically located at the intersections of Route 73, Route 38 and I-295
- Direct access from I-295
- ±199,082 people within 5 miles with an average income of \$113,115/year