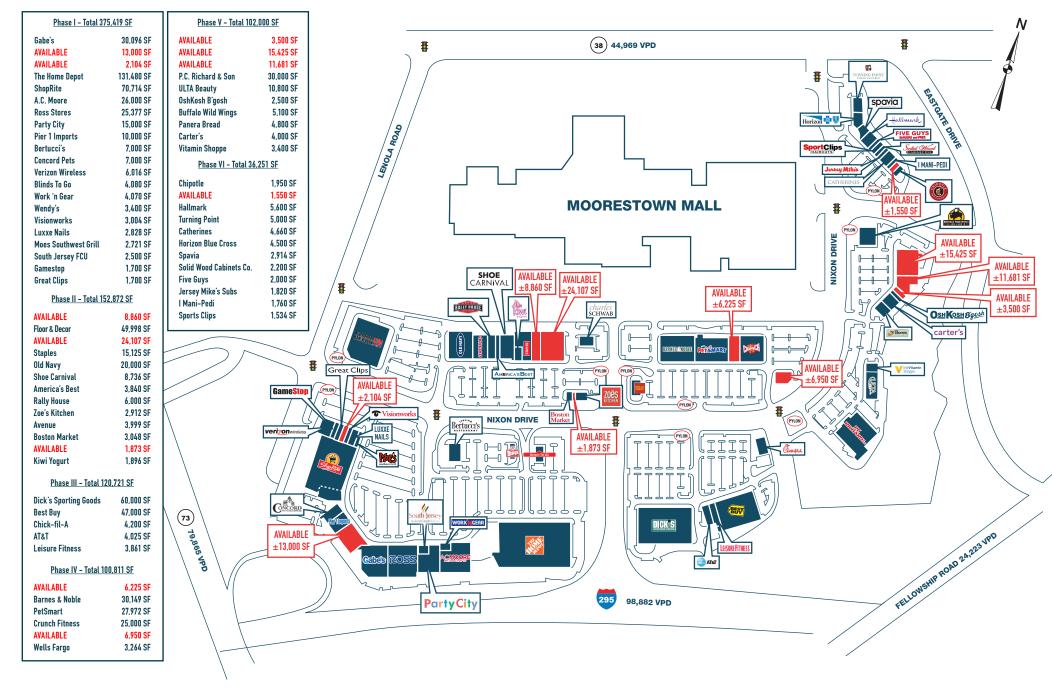

# **ROUTE 38 & NIXON DRIVE**

MOORESTOWN, NJ

±1,550 - 32,967 SF AVAILABLE FOR LEASE

RENOVATING / EXPANDING

property highlights.

- ±900,000 SF Power Center
- Largest open-air shopping center in Philadelphia metro market
- Strategically located at the intersections of Route 73, Route 38 and I-295
- Direct access from I-295
- ±199,082 people within 5 miles with an average income of \$113,115/year

ROUTE 38 TRAFFIC COUNT: 44,969 VPD \*ESRI 2017 ROUTE 73 TRAFFIC COUNT: 79,865 VPD INTERSTATE 295 TRAFFIC COUNT: 98,882 VPD