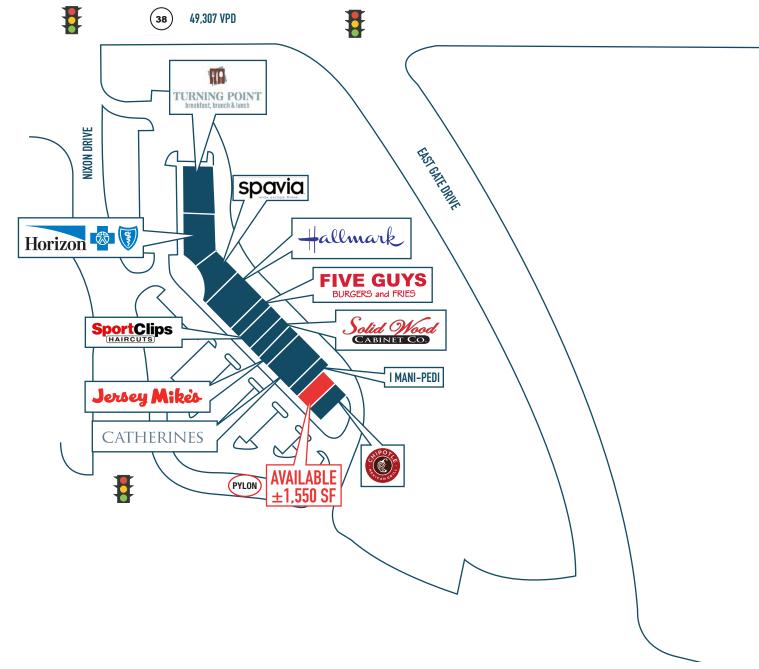

# **ROUTE 38 & NIXON DRIVE**

MOORESTOWN, NJ

±1,550 - 32,967 SF AVAILABLE FOR LEASE

RENOVATING / EXPANDING

property highlights.

- ±900,000 SF Power Center
- Largest open-air shopping center in Philadelphia metro market
- Strategically located at the intersections of Route 73, Route 38 and I-295
- Direct access from I-295
- ±199,082 people within 5 miles with an average income of \$113,115/year

ROUTE 38 TRAFFIC COUNT: 44,969 VPD \*ESRI 2017 ROUTE 73 TRAFFIC COUNT: 79,865 VPD INTERSTATE 295 TRAFFIC COUNT: 98,882 VPD