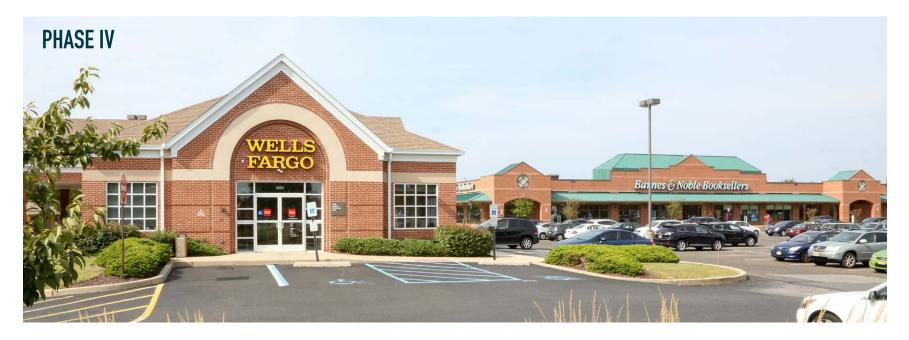

### **EAST GATE SQUARE**

# **ROUTE 38 & NIXON DRIVE**

MOORESTOWN, NJ

±1,550 - 32,967 SF AVAILABLE FOR LEASE

RENOVATING / EXPANDING

property highlights.

- ±900,000 SF Power Center
- Largest open-air shopping center in Philadelphia metro market
- Strategically located at the intersections of Route 73, Route 38 and I-295
- Direct access from I-295
- ±199,082 people within 5 miles with an average income of \$113,115/year