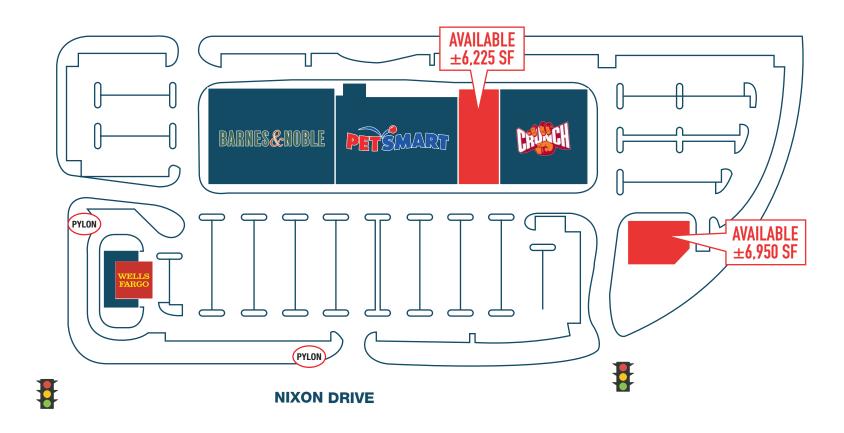

# **ROUTE 38 & NIXON DRIVE**

MOORESTOWN, NJ

±1,550 - 32,967 SF AVAILABLE FOR LEASE

RENOVATING / EXPANDING

property highlights.

- ±900,000 SF Power Center
- Largest open-air shopping center in Philadelphia metro market
- Strategically located at the intersections of Route 73, Route 38 and I-295
- Direct access from I-295
- ±199,082 people within 5 miles with an average income of \$113,115/year