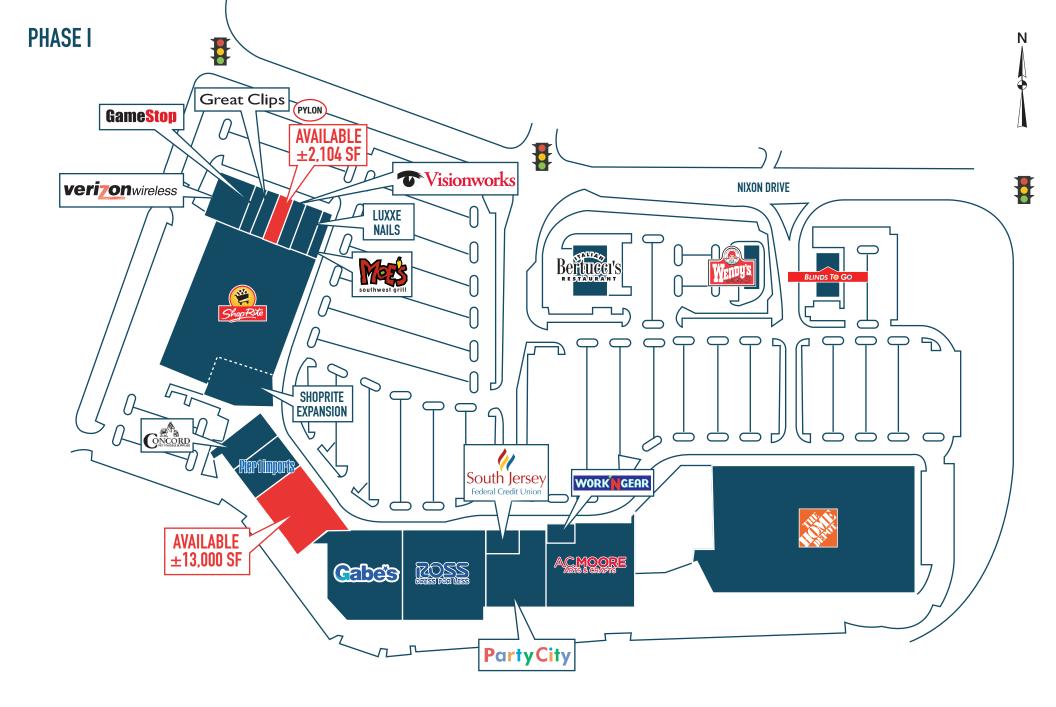

# **ROUTE 38 & NIXON DRIVE**

MOORESTOWN, NJ

±1,550 - 32,967 SF AVAILABLE FOR LEASE

RENOVATING / EXPANDING

property highlights.

- ±900,000 SF Power Center
- Largest open-air shopping center in Philadelphia metro market
- Strategically located at the intersections of Route 73, Route 38 and I-295
- Direct access from I-295
- ±199,082 people within 5 miles with an average income of \$113,115/year