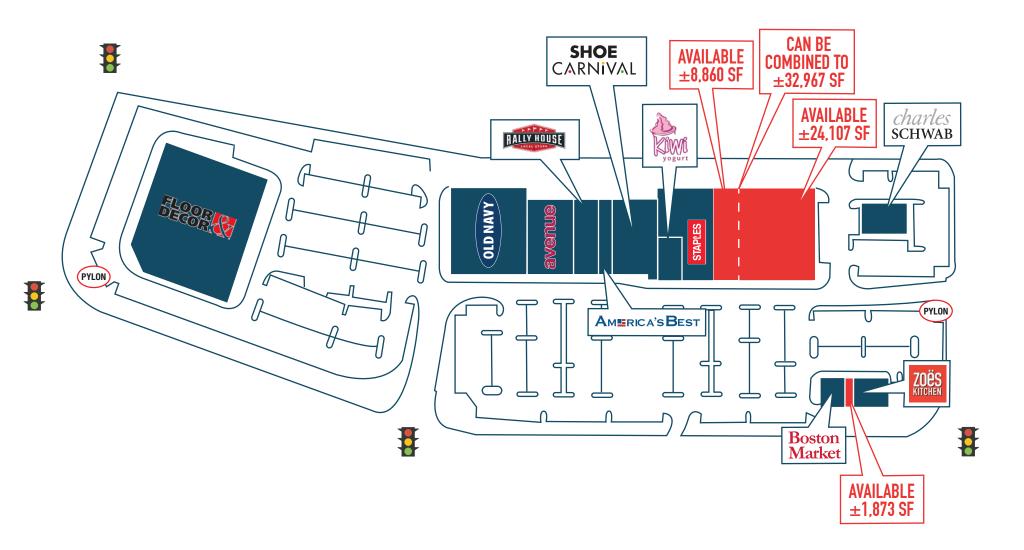

# **ROUTE 38 & NIXON DRIVE**

MOORESTOWN, NJ

±1,550 - 32,967 SF AVAILABLE FOR LEASE

RENOVATING / EXPANDING

property highlights.

- ±900,000 SF Power Center
- Largest open-air shopping center in Philadelphia metro market
- Strategically located at the intersections of Route 73, Route 38 and I-295
- Direct access from I-295
- ±199,082 people within 5 miles with an average income of \$113,115/year