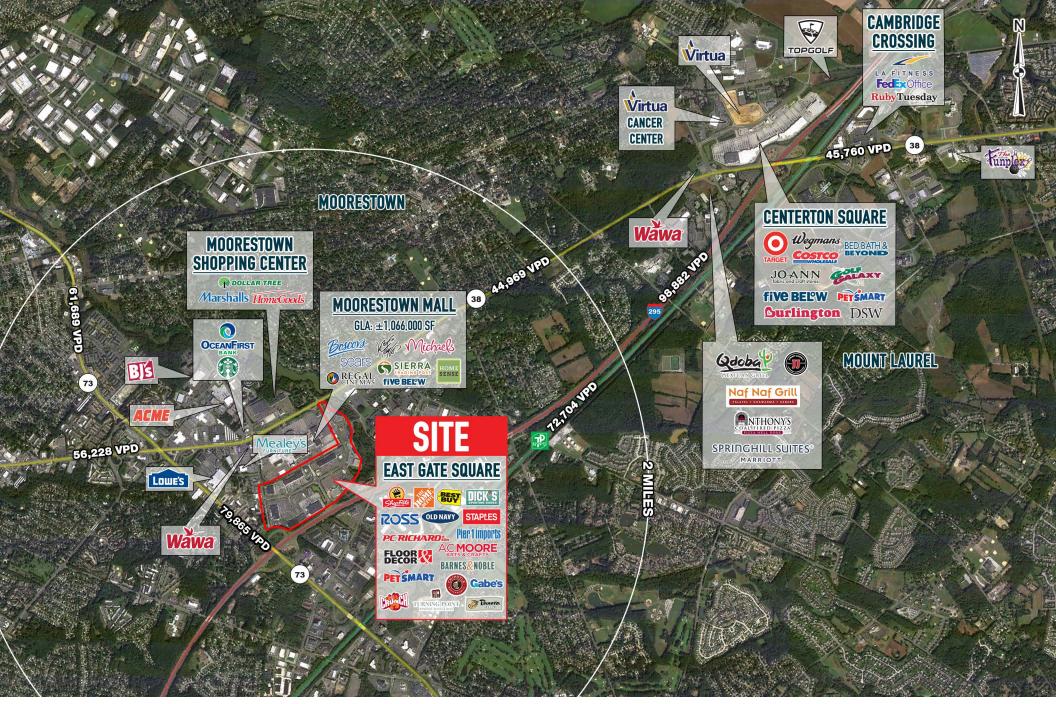

### **EAST GATE SQUARE**

# **ROUTE 38 & NIXON DRIVE**

MOORESTOWN, NJ

±1,550 - 32,967 SF AVAILABLE FOR LEASE

RENOVATING / EXPANDING

property highlights.

- ±900,000 SF Power Center
- Largest open-air shopping center in Philadelphia metro market
- Strategically located at the intersections of Route 73, Route 38 and I-295
- Direct access from I-295
- ±199,082 people within 5 miles with an average income of \$113,115/year