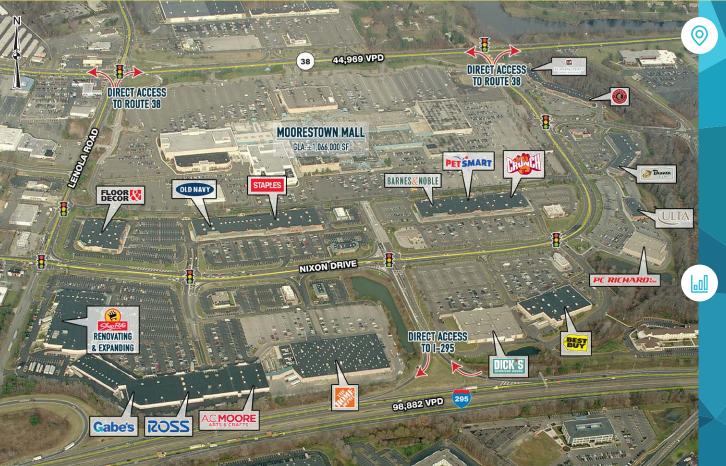

# **ROUTE 38 & NIXON DRIVE**

MOORESTOWN, NJ

±1,550 - 32,967 SF AVAILABLE FOR LEASE

RENOVATING / EXPANDING

property highlights.

- ±900,000 SF Power Center
- Largest open-air shopping center in Philadelphia metro market
- Strategically located at the intersections of Route 73, Route 38 and I-295
- Direct access from I-295
- ±199,082 people within 5 miles with an average income of \$113,115/year

ROUTE 38 TRAFFIC COUNT: 44,969 VPD \*ESRI 2017 ROUTE 73 TRAFFIC COUNT: 79,865 VPD INTERSTATE 295 TRAFFIC COUNT: 98,882 VPD