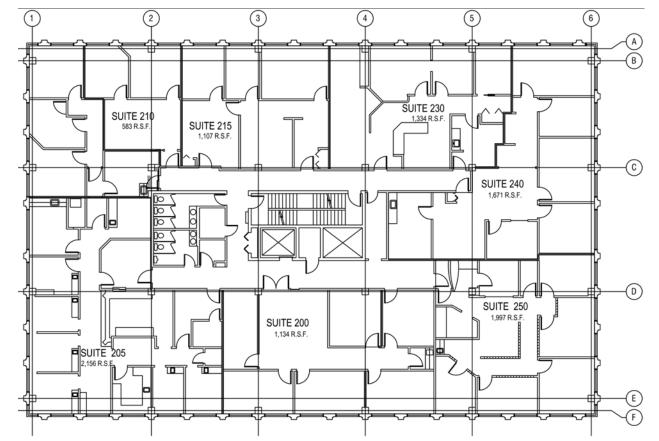

-|----------|-----------|
| 110  | 1,765 SF | 1,765 SF  |
| TBD  | 1,825 SF | 1,825 SF  |
| 304  | 1,353 SF | 1,353 SF  |
| 305  | 890 SF   | 890 SF    |
| 310  | 3,683 SF | 3,683 SF  |

2

• Conveniently located near the I-271 / Wilson Mills exit. • Close to the I-90 exchange allowing for superior access

• Highland Place caters to the Medical field as well as professional organizations such as law firms, CPA's, and

• The building features entrances on Wilson Mills as well

For convenience, there is signage on Wilson Mills Road. Abundant restaurants and shopping options within 2 miles. Join the likes of Progressive Insurance, Mayfield Schools, The Home Depot, and Phillips Medical.









Office Photos



#### Floorplan & Photos

#### First Floor



5

## Second Floor - Fully Occupied



### Third Floor



#### **Floor Plans**







6





#### ELIOT KIJEWSKI, SIOR

Senior Vice President 216.525.1487 ekijewski@crescorealestate.com



PAUL DIVINCENZO Vice President 216.525.1470 pdivincenzo@crescorealestate.com



DAVID LEB Sales Associate 216.525.1488 dleb@crescorealestate.com



Real Estate

3 Summit Park Drive, Suite 200 Cleveland, Ohio 44131 216.520.1200 crescorealestate.com

6151 Wilson Mills Road Highland Hts., Ohio 44143