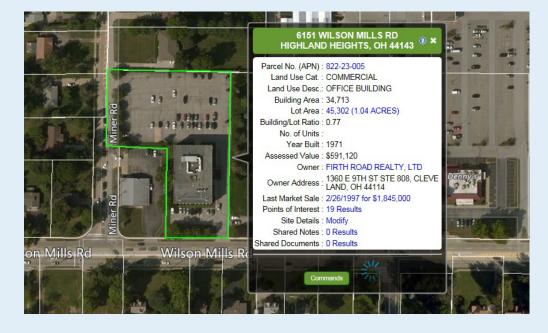

# 6151 Wilson Mills Road

HIGHLAND HEIGHTS OHIO 44143

#### **Professional Office** Complex

TOTAL SF **OFFICE SF** CONSTRUCTED REFURBISHED **CONSTRUCTION TYPE** LIGHTING HEAT **AIR-CONDITIONING** ROOF PARKING LEASE RATE

34,713 SF 34,713 SF 1971 1998 Glass / Masonry Fluorescent HVAC 100% Ballasted Rubber 190 spaces \$17.50 gross