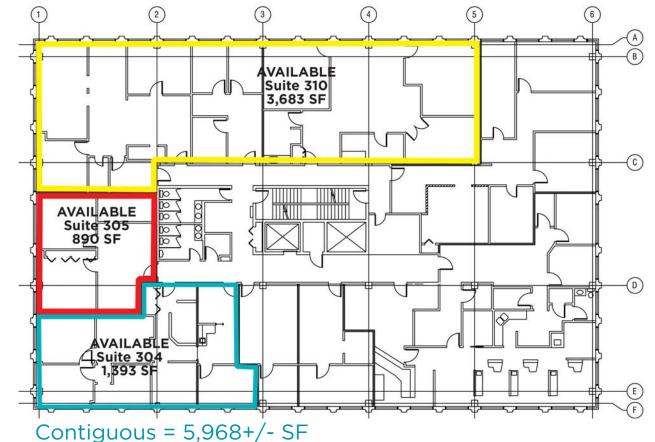

#### Available Units

| Unit | Total SF | Office SF |
|------|----------|-----------|
| 110  | 1,765 SF | 1,765 SF  |
| TBD  | 1,825 SF | 1,825 SF  |
| 304  | 1,353 SF | 1,353 SF  |
| 305  | 890 SF   | 890 SF    |
| 310  | 3,683 SF | 3,683 SF  |

### Third Floor

#### **Floor Plans**

6