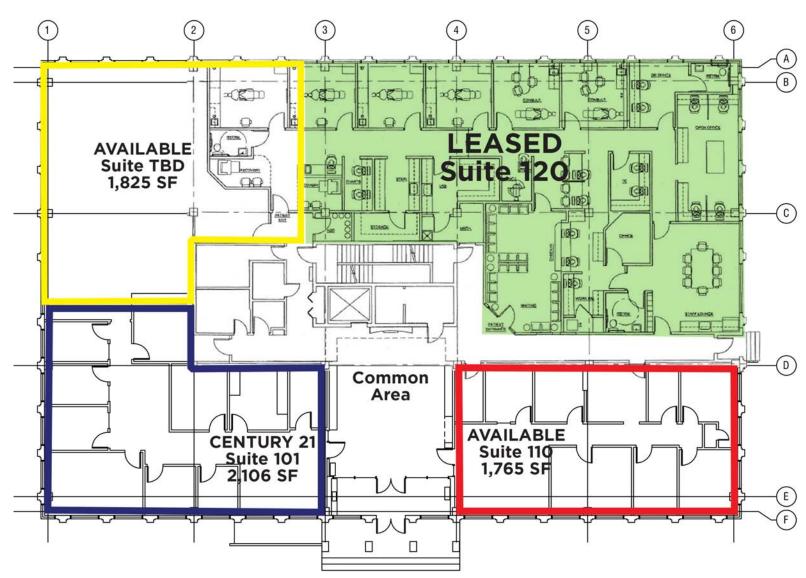

#### Available Units

| Unit | Total SF | Office SF |
|------|----------|-----------|
| 110  | 1,765 SF | 1,765 SF  |
| TBD  | 1,825 SF | 1,825 SF  |
| 304  | 1,353 SF | 1,353 SF  |
| 305  | 890 SF   | 890 SF    |
| 310  | 3,683 SF | 3,683 SF  |

#### First Floor

5