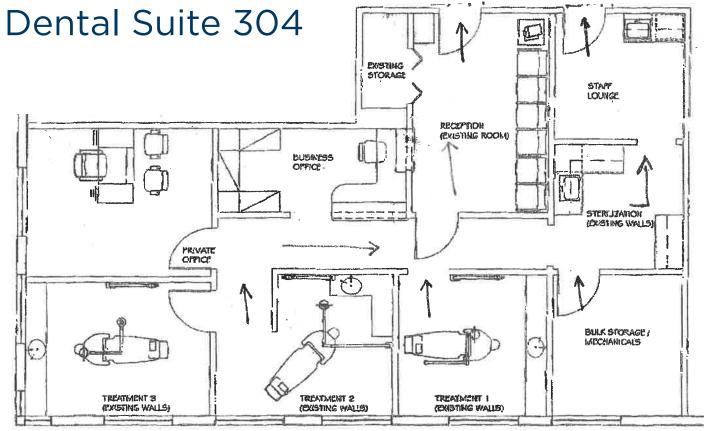

#### Available Units

| Unit | Total SF | Office SF |
|------|----------|-----------|
| 110  | 1,765 SF | 1,765 SF  |
| TBD  | 1,825 SF | 1,825 SF  |
| 304  | 1,353 SF | 1,353 SF  |
| 305  | 890 SF   | 890 SF    |
| 310  | 3,683 SF | 3,683 SF  |

### Third Floor

#### **Floor Plans**

6