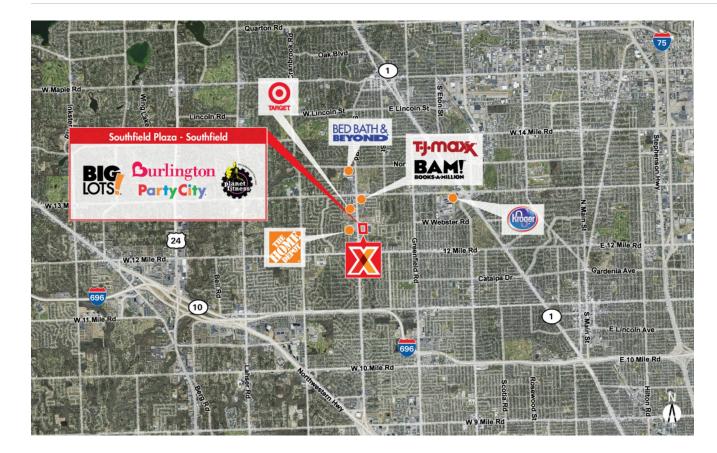

## Detroit-Warren-Dearborn, MI SOUTHFIELD PLAZA - SOUTHFIELD

42.508434, -83.220817 29782-29952 Southfield Road | Southfield, MI 48076

**CENTER SIZE:** 101,724 SF

| DEMOGRAPHIC | S 1 MILE | 3 MILE    | 5 MILE   |
|-------------|----------|-----------|----------|
|             | 13,103   | 108,174   | 269,789  |
| <b>A</b>    | 5,279    | 46,412    | 118,460  |
| \$          | \$77,175 | \$100,104 | \$95,958 |
|             |          |           |          |

Surrounded by dense population of 270,000+ residents with an average household income of \$96,000+ within 5 miles

High visibility from 45,000+ VPD on Southfield Rd

Strong lineup of national tenants including Burlington Stores, Big Lots, Foot Locker & Planet Fitness