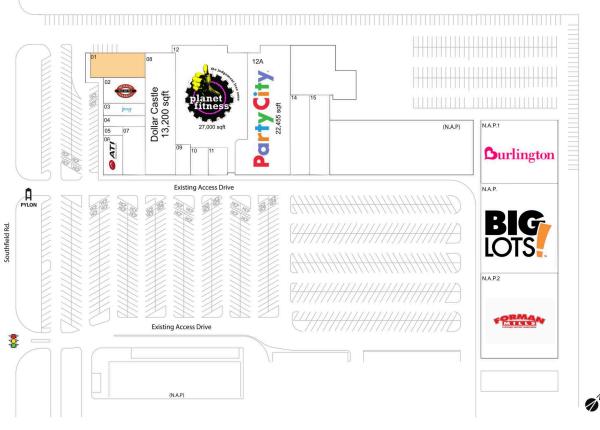

## AVAILABLE SPACE

| 01                                                                                                                | 6,294 SF                                                                                                                                                                                                                                                                                      |                                                                                                                                                             |
|-------------------------------------------------------------------------------------------------------------------|-----------------------------------------------------------------------------------------------------------------------------------------------------------------------------------------------------------------------------------------------------------------------------------------------|-------------------------------------------------------------------------------------------------------------------------------------------------------------|
| CURRENT F                                                                                                         | RETAILERS                                                                                                                                                                                                                                                                                     |                                                                                                                                                             |
| N.A.P.<br>N.A.P.1<br>N.A.P.2<br>02<br>03<br>04<br>05<br>06<br>07<br>08<br>09<br>10<br>11<br>12<br>12A<br>14<br>15 | Big Lots<br>Burlington Stores<br>Forman Mills<br>Boston Market<br>Jenny Craig<br>Sprint<br>Advance America<br>ATI Physical Therapy<br>Jimmy Jazz<br>Dollar Castle<br>GNC<br>Bath & Body Works<br>Sally Beauty Supply<br>Planet Fitness<br>Party City<br>Orosdi Beck Fashions<br>Lizzy's Shoes | 3,034 SF<br>1,573 SF<br>1,200 SF<br>3,271 SF<br>5,018 SF<br>13,200 SF<br>1,500 SF<br>2,200 SF<br>1,925 SF<br>27,000 SF<br>22,455 SF<br>6,986 SF<br>5,250 SF |
|                                                                                                                   | 1                                                                                                                                                                                                                                                                                             | - /                                                                                                                                                         |

## BRIAN MYCHAJLUK 248.442.5938 | brian.mychajluk@brixmor.com | BRIXMOR.com

This site plan indicates the general layout of the shopping center and is not a warranty, representation, or agreement on the part of the landlord that the shopping center will be exactly as depicted herein.