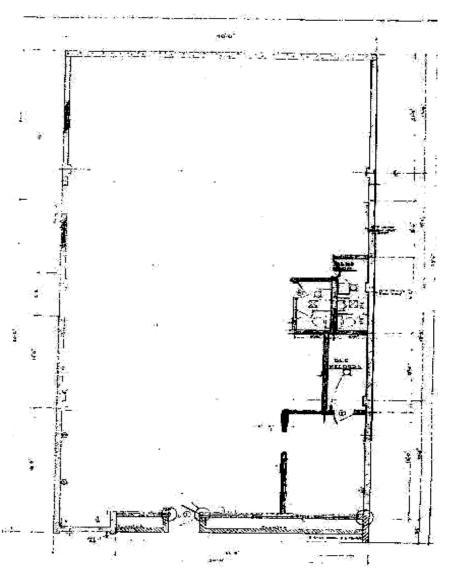

## **Property Information**

> Building Size: 2,880 SF

> Lot Size: 5,000 SF

> Year Built: 1960 (renovated in 2013)

> Zoning: Mid-City Planned District (CL-6)

> Parking: 5 spaces on site

> Vacant and available