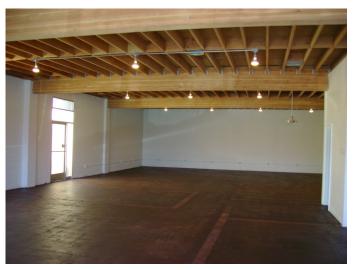

## **Property Information**

> Building Size: 2,880 SF

> Lot Size: 5,000 SF

> Year Built: 1960 (renovated in 2013)

> Zoning: Mid-City Planned District (CL-6)

> Parking: 5 spaces on site

> Vacant and available