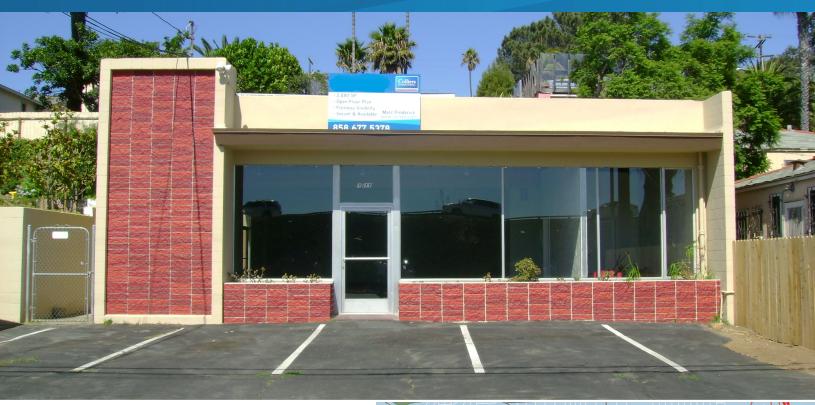

## South Mission Hills Commercial Building

3511 INDIA STREET, SAN DIEGO, CA 92103 (APN: 451-453-07)

## **Property Information**

> Building Size: 2,880 SF

> Lot Size: 5,000 SF

> Year Built: 1960 (renovated in 2013)

> Zoning: Mid-City Planned District (CL-6)

> Parking: 5 spaces on site

> Vacant and available