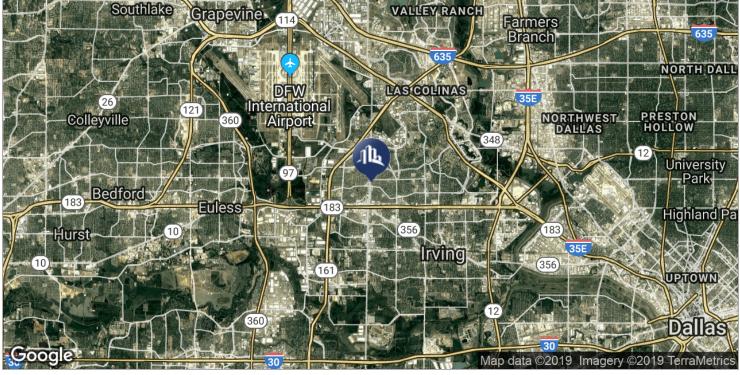

\*Each office Independently Owned and Operated

SKYLINE PLAZA 3002 North Beltline Rd // Irving, TX 75062



## Executive Summary



#### **OFFERING SUMMARY**

Available SF: 800 - 2,600 SF

Lease Rate: \$15.00 - 17.00 SF/yr

(NNN)

Lot Size: 3.45 Acres

Year Built: 1963

Building Size: 26,237

Zoning: Neighborhood

Commercial

#### **PROPERTY OVERVIEW**

Skyline Plaza sits on Beltline Road, just minutes from Irving Mall, where visibility and high traffic are just some of the perks this multi- tenant retail center gets to enjoy.

#### **AVAILABLE SPACES**

| SPACE | LEASE RATE            | SIZE (SF) |
|-------|-----------------------|-----------|
| #3325 | \$15.00 - 17.00 SF/yr | 2,600 SF  |
| #3020 | \$17.00 SF/yr         | 800 SF    |



### Additional Photos









## Location Maps







## Available Spaces



| SPACE | SPACE USE    | LEASE RATE            | LEASE TYPE | SIZE (SF) | TERM       | COMMENTS |
|-------|--------------|-----------------------|------------|-----------|------------|----------|
| #3325 | Strip Center | \$15.00 - 17.00 SF/yr | NNN        | 2,600 SF  | Negotiable |          |
| #3020 |              | \$17.00 SF/yr         | NNN        | 800 SF    | Negotiable |          |

# Demographics Map



| POPULATION                            | 1 MILE              | 3 MILES               | 5 MILES |
|---------------------------------------|---------------------|-----------------------|---------|
| Total population                      | 22,600              | 118,559               | 207,149 |
| Median age                            | 31.6                |