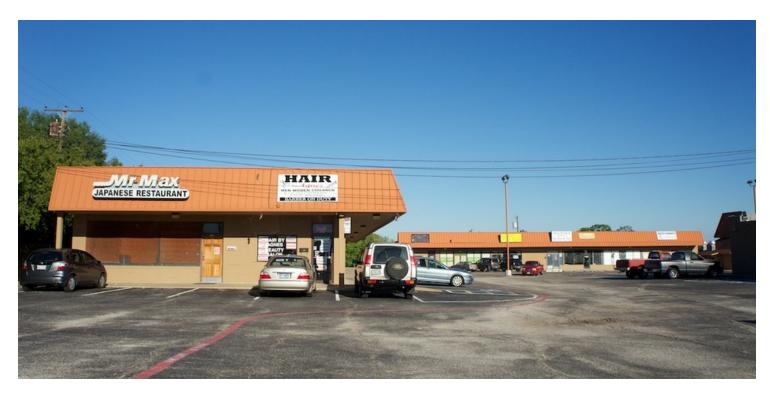

### SKYLINE PLAZA

### 3002 North Beltline Rd, Irving, TX 75062





### **FOR INFORMATION**

\$15.00 - 17.00 SF/yr For

(NNN) Lease:

Property Type: Retail

Building Size: 26,237 SF

Lot Size: 150,326 SF

Year Built: 1963

### **Features:**

- **Great Location!!!**
- Excellent Visibility & High Traffic Area
- · Strong & Diverse Tenant Mix



### **Contact:**

#### Daniel Eng, CCIM | CPM

President | Broker 469.916.8888 X801

daniel@engvest.com

TX #0514529

#### **Mimi Sisombath**

Vice President 469.916.8888 X226

mimi.sisombath@sperrycga.com

TX #0626198

#### **Kayde Souvanny**

TX #0601744

**Associate** 469.916.8888 X303 kayde.souvanny@sperrycga.com

\*Each office Independently Owned and Operated

SKYLINE PLAZA 3002 North Beltline Rd // Irving, TX 75062



## Executive Summary



#### **OFFERING SUMMARY**

Available SF: 800 - 2,600 SF

Lease Rate: \$15.00 - 17.00 SF/yr

(NNN)

Lot Size: 3.45 Acres

Year Built: 1963

Building Size: 26,237

Zoning: Neighborhood

Commercial

#### **PROPERTY OVERVIEW**

Skyline Plaza sits on Beltline Road, just minutes from Irving Mall, where visibility and high traffic are just some of the perks this multi- tenant retail center gets to enjoy.

#### **AVAILABLE SPACES**

| SPACE | LEASE RATE            | SIZE (SF) |
|-------|-----------------------|-----------|
| #3325 | \$15.00 - 17.00 SF/yr | 2,600 SF  |
| #3020 | \$17.00 SF/yr         | 800 SF    |



### Additional Photos









## Location Maps







## Available Spaces



| SPACE | SPACE USE    | LEASE RATE            | LEASE TYPE | SIZE (SF) | TERM       | COMMENTS |
|-----