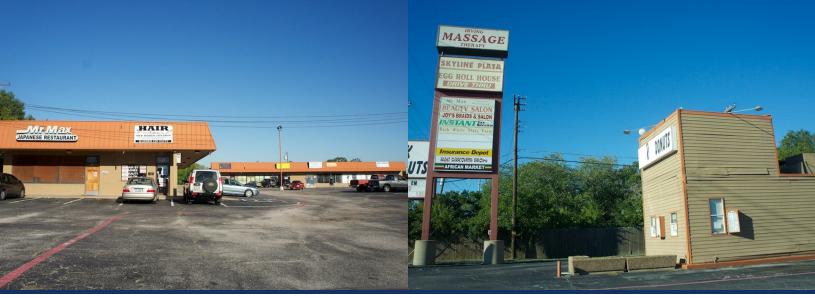

### SKYLINE PLAZA

### 3002 North Beltline Rd, Irving, TX 75062





### **FOR INFORMATION**

\$15.00 - 17.00 SF/yr For

(NNN) Lease:

Property Type: Retail

Building Size: 26,237 SF

Lot Size: 150,326 SF

Year Built: 1963

### **Features:**

- **Great Location!!!**
- Excellent Visibility & High Traffic Area
- · Strong & Diverse Tenant Mix



### **Contact:**

#### Daniel Eng, CCIM | CPM

President | Broker 469.916.8888 X801

daniel@engvest.com

TX #0514529

#### **Mimi Sisombath**

Vice President 469.916.8888 X226

mimi.sisombath@sperrycga.com

TX #0626198

#### **Kayde Souvanny**

TX #0601744

**Associate** 469.916.8888 X303 kayde.souvanny@sperrycga.com

\*Each office Independently Owned and Operated

SKYLINE PLAZA 3002 North Beltline Rd // Irving, TX 75062



## Executive Summary



#### **OFFERING SUMMARY**

Available SF: 800 - 2,600 SF

Lease Rate: \