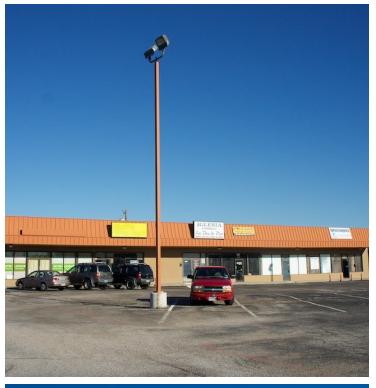

de.souvanny@sperrycga.com

\*Each office Independently Owned and Operated

SKYLINE PLAZA 3002 North Beltline Rd // Irving, TX 75062



## Executive Summary



#### **OFFERING SUMMARY**

Available SF: 800 - 2,600 SF

Lease Rate: \$15.00 - 17.00 SF/yr

(NNN)

Lot Size: 3.45 Acres

Year Built: 1963

Building Size: 26,237

Zoning: Neighborhood

Commercial

#### **PROPERTY OVERVIEW**

Skyline Plaza sits on Beltline Road, just minutes from Irving Mall, where visibility and high traffic are just some of the perks this multi- tenant retail center gets to enjoy.

#### **AVAILABLE SPACES**

| SPACE | LEASE RATE            | SIZE (SF) |
|-------|-----------------------|-----------|
| #3325 | \$15.00 - 17.00 SF/yr | 2,600 SF  |
| #3020 | \$17.00 SF/yr         | 800 SF    |



### Additional Photos









## Location Maps







## Available Spaces



| SPACE | SPACE USE    | LEASE RATE            | LEASE TYPE | SIZE (SF) | TERM       | COMMENTS |
|-------|--------------|-----------------------|------------|-----------|------------|----------|
| #3325 | Strip Center | \$15.00 - 17.00 SF/yr | NNN        | 2,600 SF  | Negotiable |          |
| #3020 |              | \$17.00 SF/yr         | NNN        | 800 SF    | Negotiable |          |

# Demographics Map



| POPULATION                            | 1 MILE              | 3 MILES               | 5 MILES |
|---------------------------------------|---------------------|-----------------------|---------|
| Total population                      | 22,600              | 118,559               | 207,149 |
| Median age