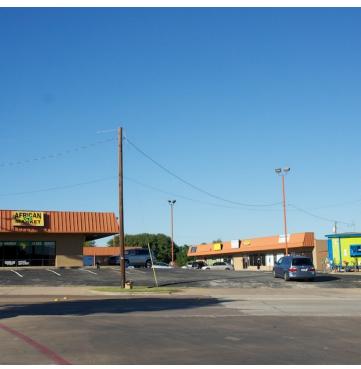

.souvanny@sperrycga.com

\*Each office Independently Owned and Operated

SKYLINE PLAZA 3002 North Beltline Rd // Irving, TX 75062



## Executive Summary



#### **OFFERING SUMMARY**

Available SF: 800 - 2,600 SF

Lease Rate: \$15.00 - 17.00 SF/yr

(NNN)

Lot Size: 3.45 Acres

Year Built: 1963

Building Size: 26,237

Zoning: Neighborhood

Commercial

#### **PROPERTY OVERVIEW**

Skyline Plaza sits on Beltline Road, just minutes from Irving Mall, where visibility and high traffic are just some of the perks this multi- tenant retail center gets to enjoy.

#### **AVAILABLE SPACES**

| SPACE | LEASE RATE            | SIZE (SF) |
|-------|-----------------------|-----------|
| #3325 | \$15.00 - 17.00 SF/yr | 2,600 SF  |
| #3020 | \$17.00 SF/yr         | 800 SF    |



### Additional Photos









## Location Maps







## Available Spaces



| SPACE | SPACE USE    | LEASE RATE            | LEASE TYPE | SIZE (SF) | TERM       | COMMENTS |
|-------|--------------|-----------------------|------------|-----------|------------|----------|
| #3325 | Strip Center | \$15.00 - 17.00 SF/yr | NNN        | 2,600 SF  | Negotiable |          |
| #3020 |              | \$17.00 SF/yr         | NNN        | 800 SF    | Negotiable |          |

# Demographics Map



| POPULATION                            | 1 MILE              | 3 MILES               | 5 MILES |
|---------------------------------------|---------------------|-----------------------|---------|
| Total population                      | 22,600              | 118,559               | 207,149 |
| Median age