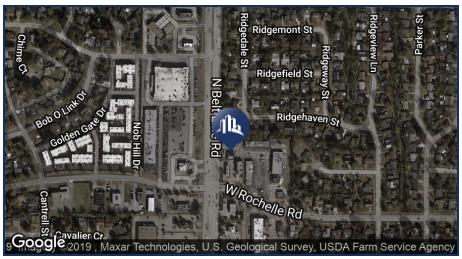

### SKYLINE PLAZA

### 3002 North Beltline Rd, Irving, TX 75062





### **FOR INFORMATION**

\$15.00 - 17.00 SF/yr For

(NNN) Lease:

Property Type: Retail

Building Size: 26,237 SF

Lot Size: 150,326 SF

Year Built: 1963

### **Features:**

- **Great Location!!!**
- Excellent Visibility & High Traffic Area
- · Strong & Diverse Tenant Mix



### **Contact:**

#### Daniel Eng, CCIM | CPM

President | Broker 469.916.8888 X801

daniel@engvest.com

TX #0514529

#### **Mimi Sisombath**

Vice President 469.916.8888 X226

mimi.sisombath@sperrycga.com

TX #0626198

#### **Kayde Souvanny**

TX #0601744

**Associate** 469.916.8888 X303 kayde.souvanny@sperrycga.com

\*Each office Independently Owned and Operated

SKYLINE PLAZA 3002 North Beltline Rd // Irving, TX 75062



## Executive Summary



#### **OFFERING SUMMARY**

Available SF: 800 - 2,600 SF

Lease Rate: \$15.00 - 17.00 SF/yr

(NNN)

Lot Size: 3.45 Acres

Year Built: 1963

Building Size: 26,237

Zoning: Neighborhood

Commercial

#### **PROPERTY OVERVIEW**

Skyline Plaza sits on Beltline Road, just minutes from Irving Mall, where visibility and high traffic are just some of the