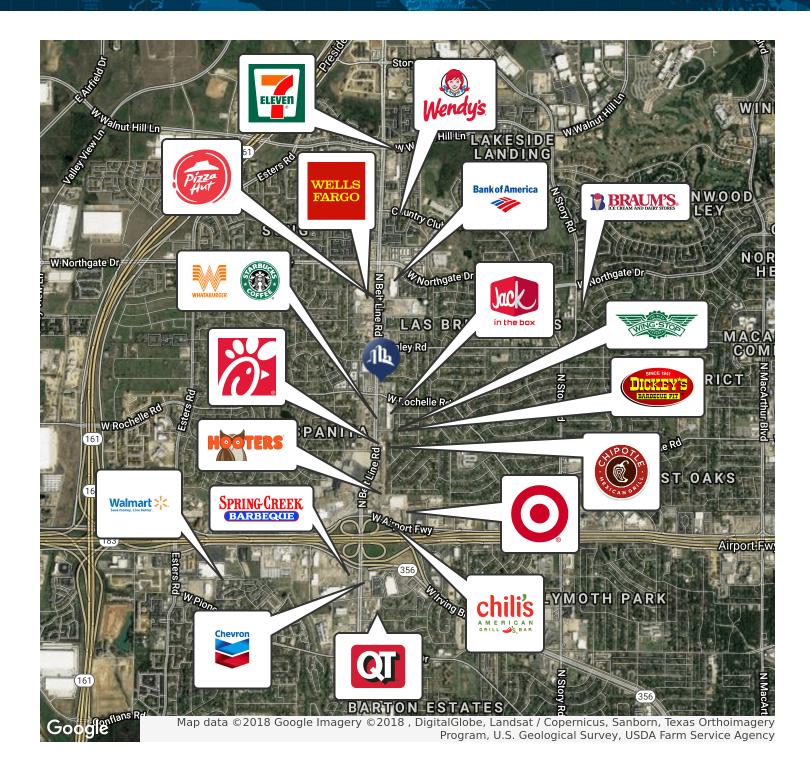

31.0                  | 31.3    |
| Median age (male)                     | 31.8                | 30.9                  | 31.1    |
| Median age (Female)                   | 31.8                | 31.2                  | 31.6    |
|                                       |                     |                       |         |
| HOUSEHOLDS & INCOME                   | 1 MILE              | 3 MILES               | 5 MILES |
| HOUSEHOLDS & INCOME  Total households | <b>1 MILE</b> 8,341 | <b>3 MILES</b> 44,636 | 78,877  |
|                                       |                     |                       |         |
| Total households                      | 8,341               | 44,636                | 78,877  |

<sup>\*</sup> Demographic data derived from 2010 US Census



## Retailer Map