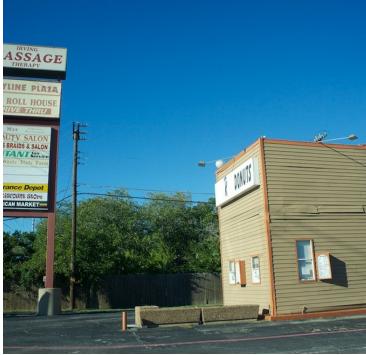

ouvanny@sperrycga.com

\*Each office Independently Owned and Operated

SKYLINE PLAZA 3002 North Beltline Rd // Irving, TX 75062



## Executive Summary



#### **OFFERING SUMMARY**

Available SF: 800 - 2,600 SF

Lease Rate: \$15.00 - 17.00 SF/yr

(NNN)

Lot Size: 3.45 Acres

Year Built: 1963

Building Size: 26,237

Zoning: Neighborhood

Commercial

#### **PROPERTY OVERVIEW**

Skyline Plaza sits on Beltline Road, just minutes from Irving Mall, where visibility and high traffic are just some of the perks this multi- tenant retail center gets to enjoy.

#### **AVAILABLE SPACES**

| SPACE | LEASE RATE            | SIZE (SF) |
|-------|-----------------------|-----------|
| #3325 | \$15.00 - 17.00 SF/yr | 2,600 SF  |
| #3020 | \$17.00 SF/yr         | 800 SF    |



### Additional Photos









## Location Maps







## Available Spaces



| SPACE | SPACE USE    | LEASE RATE            | LEASE TYPE | SIZE (SF) | TERM       | COMMENTS |
|-------|--------------|-----------------------|------------|-----------|------------|----------|
| #3325 | Strip Center | \$15.00 - 17.00 SF/yr | NNN        | 2,600 SF  | Negotiable |          |
| #3020 |              | \$17.00 SF/yr         | NNN        | 800 SF    | Negotiable |          |

# Demographics Map



| POPULATION                            | 1 MILE              | 3 MILES               | 5 MILES |
|---------------------------------------|---------------------|-----------------------|---------|
| Total population                      | 22,600              | 118,559               | 207,149 |
| Median age                            |