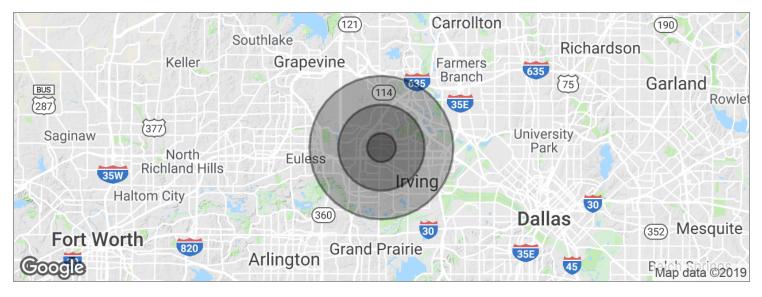

# Demographics Map

| POPULATION                            | 1 MILE              | 3 MILES               | 5 MILES |
|---------------------------------------|---------------------|-----------------------|---------|
| Total population                      | 22,600              | 118,559               | 207,149 |
| Median age                            | 31.6                | 31.0                  | 31.3    |
| Median age (male)                     | 31.8                | 30.9                  | 31.1    |
| Median age (Female)                   | 31.8                | 31.2                  | 31.6    |
|                                       |                     |                       |         |
| HOUSEHOLDS & INCOME                   | 1 MILE              | 3 MILES               | 5 MILES |
| HOUSEHOLDS & INCOME  Total households | <b>1 MILE</b> 8,341 | <b>3 MILES</b> 44,636 | 78,877  |
|                                       |                     |                       |         |
| Total households                      | 8,341               | 44,636                | 78,877  |