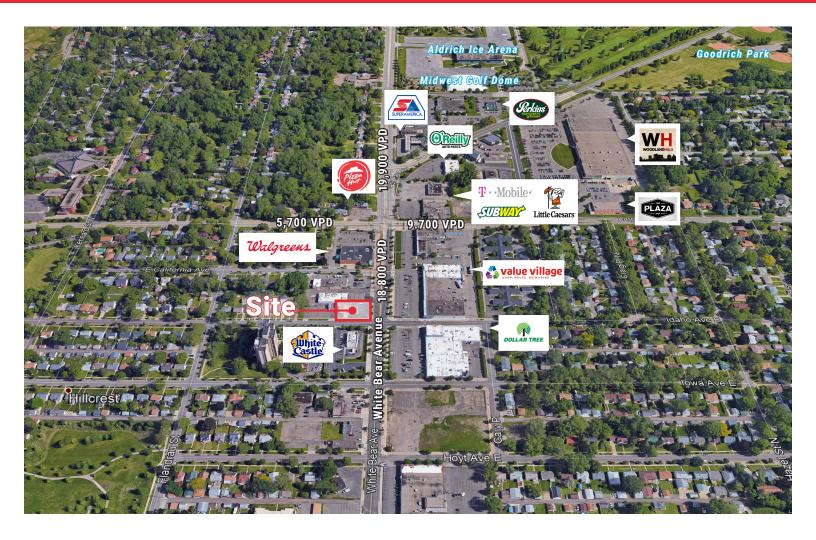

#### **INVESTMENT HIGHLIGHTS:**

Prime retail investment opportunity located along the active White Bear Avenue in St. Paul. With over 18,000 vehicles per day on White Bear Avenue, this site offers excellent visibility and strong daytime demographics. Major area retailers include Walgreens, Dollar Tree, O'Reilly Auto Parts and more.

## Newmark Knight Frank

Glass & Mirror, Inc. Lobby & Showroom

| Demographics                | 1 Mile                            | 3 Miles  | 5 Miles  |  |
|-----------------------------|-----------------------------------|----------|----------|--|
| Total Population            | 18,004                            | 134,210  | 267,914  |  |
| 5 Yr Population<br>Forecast | 18,898                            | 140,787  | 280,741  |  |
| Total Employees             | 5,890                             | 36,218   | 116,936  |  |
| Total Households            | 6,549                             | 49,648   | 103,713  |  |
| Avg. HH Income              | \$73,752                          | \$76,820 | \$79,443 |  |
| Traffic Counts              | 18,800 VPD on White Bear Avenue N |          |          |  |