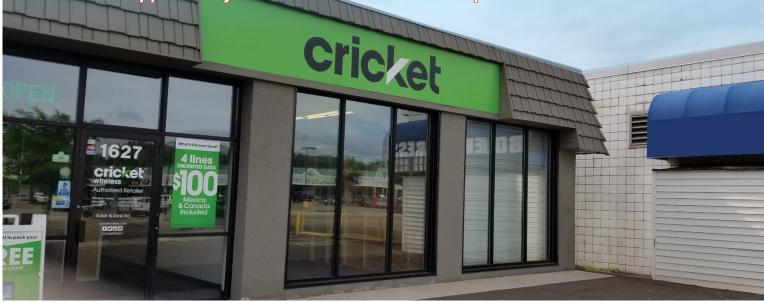

**1627 White Bear Avenue N** 

St. Paul | MN 55106

#### **INVESTMENT HIGHLIGHTS:**

Prime retail investment opportunity located along the active White Bear Avenue in St. Paul. With over 18,000 vehicles per day on White Bear Avenue, this site offers excellent visibility and strong daytime demographics. Major area retailers include Walgreens, Dollar Tree, O'Reilly Auto Parts and more.

#### **PROPERTY HIGHLIGHTS:**

- Two-tenant commercial property 100% leased
- New windows, signage and roof completed in 2016
- · Strong area demographics and traffic counts
- Excellent visibility and access from White Bear Avenue
- Impeccable condition