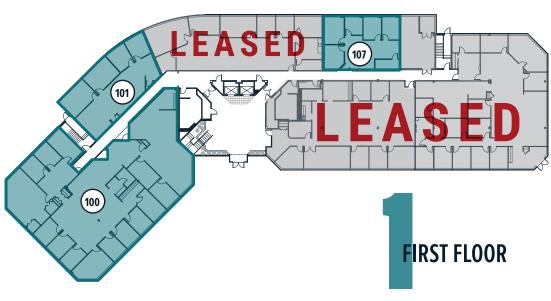

224 thrives on ease of access with a prominent location on Route
38 proximate to I-295 and the NJ
Turnpike, and convenient to dining and retail.

1ST FL

Ste 100: 6,670 SF Ste 101: 1,960 SF Ste 107: 1,451 SF