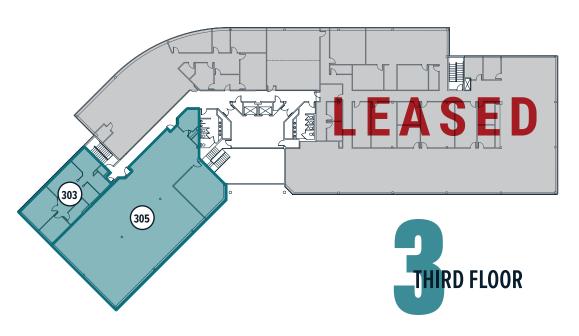

# 224 STRAWBRIDGE DRIVE







New, modern lobby offers a creative space outside the office to collaborate and network, enhanced by complimentary KeystoneConnect Wifi.

Create a work space that inspires.

224 offers flexible floorplans with
seamless window lines providing
abundant natural light.

224 thrives on ease of access with a prominent location on Route
38 proximate to I-295 and the NJ
Turnpike, and convenient to dining and retail.



1ST FL

Ste 100: 6,670 SF Ste 101: 1,960 SF Ste 107: 1,451 SF

3RD FL

Ste 303: 1,526 SF Ste 305: 5,828 SF







### YOU ARE HERE

- Located on Route 38 with easy access to I-295 & the New Jersey Turnpike
- ◆ 15 minutes to Center City Philadelphia
- Nearby bus stops for NJ Transit Routes
   317 & 407

### MILE

Moorestown Mall Firebird's Yard House Harvest Grill Catelli Duo Chipotle Corner Bakery PJ Whelihan's

### MILES

Homewood Suites DoubleTree Suites Courtyard Marriot Iron Hill Brewery

## MILES

Wyndham Hotel FedEx Wawa Wegman's Target Starbucks Panera Bread Chick-Fil-A



#### LEASING INFO

#### **Anne Klein**

Executive Managing Director (856) 334-2110 aklein@ngkf.com

#### **Keith McClure**

Associate Director (856) 334-2122 kmcclure@ngkf.com

40 Lake Center Executive Park 401 Route 73 North Suite 120 Marlton, NJ 08053

Office: 856.334.2100 www.ngkf.com





**Keystone** develops and i