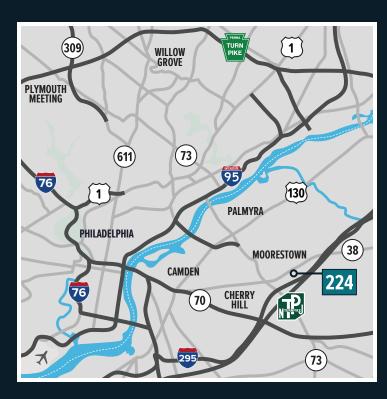

### YOU ARE HERE

- Located on Route 38 with easy access to I-295 & the New Jersey Turnpike
- ◆ 15 minutes to Center City Philadelphia
- Nearby bus stops for NJ Transit Routes
   317 & 407