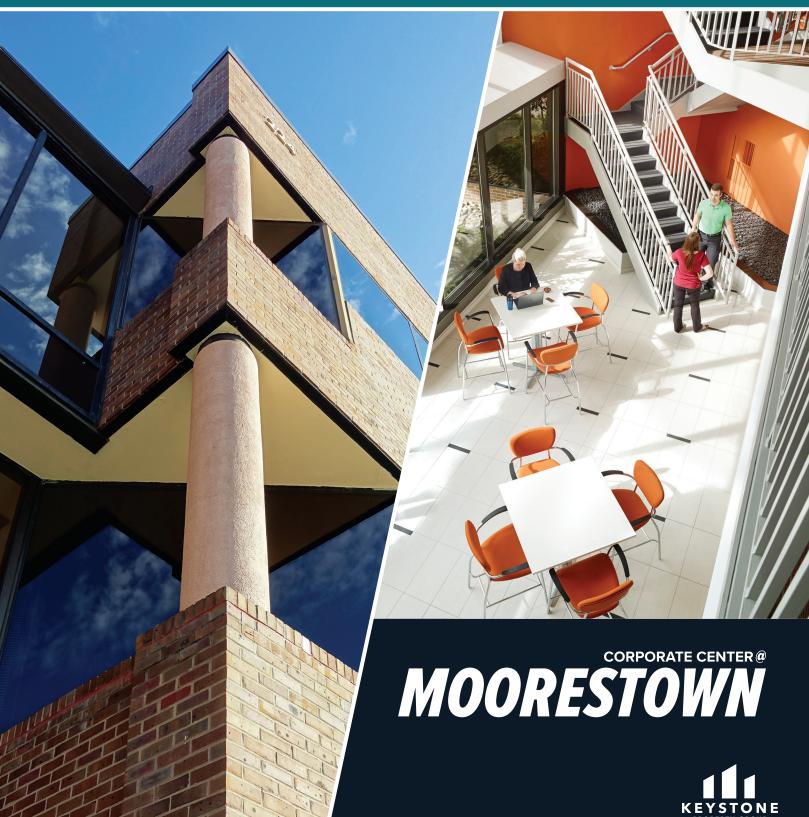

# 224 STRAWBRIDGE DRIVE

New, modern lobby offers a creative space outside the office to collaborate and network, enhanced by complimentary KeystoneConnect Wifi.

Create a work space that inspires.

224 offers flexible floorplans with
seamless window lines providing
abundant natural light.