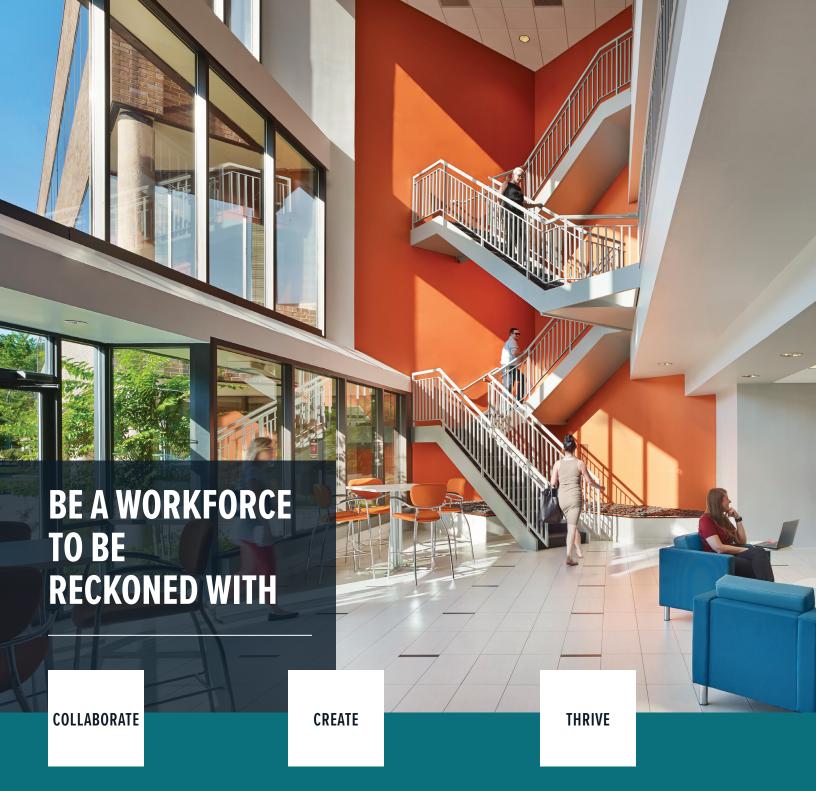

# 224 STRAWBRIDGE DRIVE

New, modern lobby offers a creative space outside the office to collaborate and network, enhanced by complimentary KeystoneConnect Wifi.

Create a work space that inspires.

224 offers flexible floorplans with
seamless window lines providing
abundant natural light.