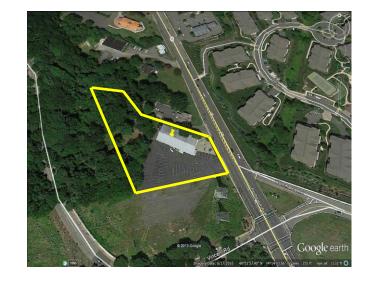

# 970 POMPTON AVENUE CEDAR GROVE, NJ

1.64 ACRES AVAILABLE IMMEDIATELY

| SITE FEATURES |                                 |
|---------------|---------------------------------|
| PROPERTY SIZE | I.6443 Acres                    |
| ZONING        | RC – Restricted Commercial Zone |
| CONDITION     | As-is                           |
| SALE PRICE    | Negotiable                      |