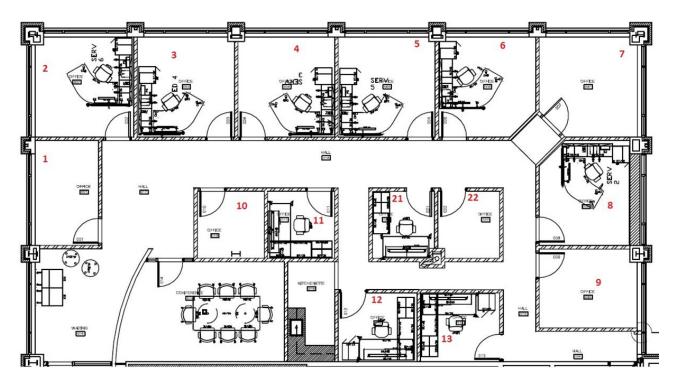

## Floor Plans

1<sup>st</sup> Floor Executive Office Suite – 4,000 SF

The information contained herein has been given to us by the owner of the property or other sources we deem reliable. We have no reason to doubt its accuracy, but we do not guarantee it. All information should be verified prior to purchase or lease. Jones Lang LaSalle Brokerage, Inc. is a licensed broker in the State of lowa.