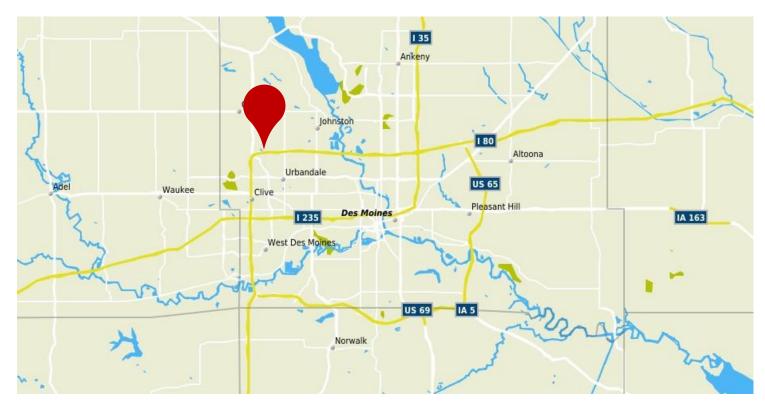

80/35 expected to open in 2018.

# 5435 NW 100<sup>th</sup> Street Johnston, IA

Justin Lossner, CCIM
Executive Vice President
Jones Lang LaSalle Brokerage, Inc.
+1 515 371 0846
justin.lossner@am.jll.com

#### Meredith Young

Associate
Jones Lang LaSalle Brokerage, Inc.
+1 515 419 2963
meredith.young@am.jll.com

jll.com/des-moines



## **Building Information**

- 33,140 total square feet
- 4-story brick construction
- Built in 2008

# **Availability**

- 1st Floor: 4,000 SF (Executive office suite)

1st Floor: 1,696 SF
2nd Floor: 3,516 SF
3rd Floor: Fully leased
4th Floor: Fully leased

#### **Terms**

- Office: \$12.75 - \$14.75 /SF NNN

- Operating expenses available upon request
- 5 year lease term
- Improvement allowance available for qualifies leases





#### **Location Overview**



## Floor Plans

1<sup>st</sup> Floor Executive Office Suite – 4,000 SF







The information contained herein has been given to us by the owner of the property or other sources we deem reliable. We have no reason to doubt its accuracy, but we do not guarantee it. All information should be verified prior to purchase or lease. Jones Lang LaSalle Brokerage, Inc. is a licensed broker in the State of lowa.