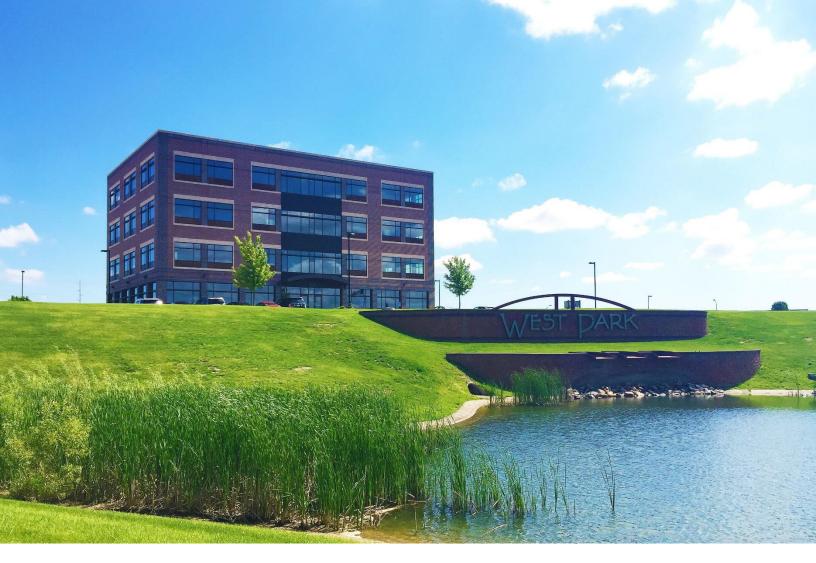

## West Park

- Class A office space in a multi-story building
- Modern construction and open concept finishes throughout
- Generous window lines to capture beautiful views of a water feature and surrounding landscape
- Can accommodate individual offices, turn key finishes or custom built floor plans
- Direct access to 100<sup>th</sup> Street bridge with access to I-80/35 expected to open in 2018.

# 5435 NW 100<sup>th</sup> Street Johnston, IA

Justin Lossner, CCIM
Executive Vice President
Jones Lang LaSalle Brokerage, Inc.
+1 515 371 0846
justin.lossner@am.jll.com

## **Building Information**

- 33,140 total square feet
- 4-story brick construction
- Built in 2008