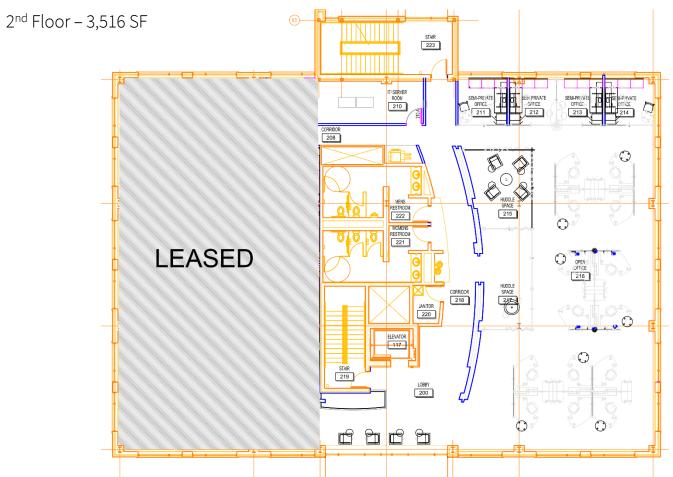

# **Availability**

- 1st Floor: 4,000 SF (Executive office suite)

1st Floor: 1,696 SF
2nd Floor: 3,516 SF
3rd Floor: Fully leased
4th Floor: Fully leased

## Floor Plans

1<sup>st</sup> Floor Executive Office Suite – 4,000 SF

The information contained herein has been given to us by the owner of the property or other sources we deem reliable. We have no reason to doubt its accuracy, but we do not guarantee it. All information should be verified prior to purchase or lease. Jones Lang LaSalle Brokerage, Inc. is a licensed broker in the State of lowa.