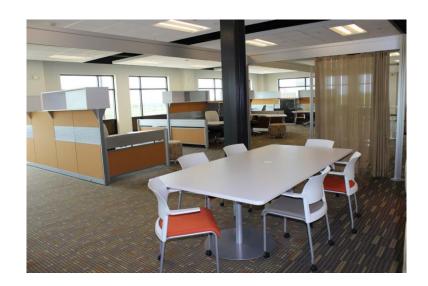

# **Availability**

- 1st Floor: 4,000 SF (Executive office suite)

1st Floor: 1,696 SF
2nd Floor: 3,516 SF
3rd Floor: Fully leased
4th Floor: Fully leased

## Floor Plans

1<sup>st</sup> Floor Executive Office Suite – 4,000 SF

The information contained herein has been given to us by the owner of the property or other sources we deem reliable. We have no reason to doubt its accuracy, but we do not guarantee it. All information should be verified prior to purchase or lease. Jones Lang LaSalle Brokerage, Inc. is a licensed broker in the State of lowa.