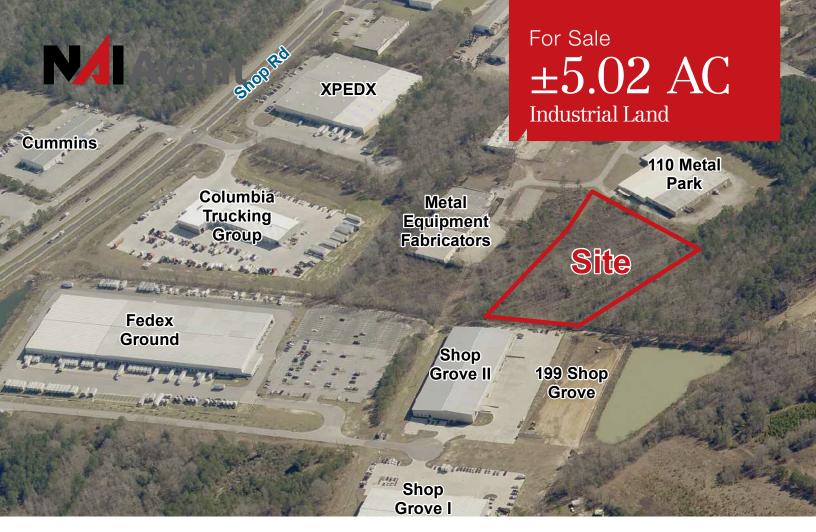

# Metal Park Drive

Columbia, South Carolina

## **Property Features**

- ±5.02 acres of industrial land for sale
- Zoning: M-1; Light Industrial; Richland County
- Site is located off Pineview Drive close to Shop Road
- 1.7 miles from I-77
- 0.9 miles from Bluff Road
- 2.5 miles from Hwy 378
- Growing industrial corridor
- Sales Price: \$190,000

## Plat

Metal Park Drive - Columbia, South Carolina

Aerial

Industrial Buildings

Map Updated: Wednesday, April 11, 2018. This information submitted is not guaranteed. Although obtained from reliable sources, all information should be confirmed prior to use or reliance upon the information. This document may not be reproduced in whole or in part without the express written consent of NAI Ayant.