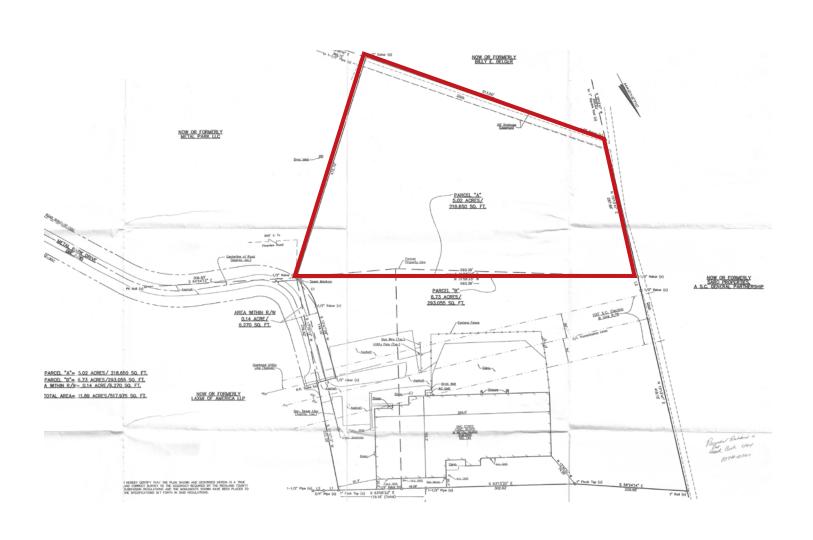

## Plat

Metal Park Drive - Columbia, South Carolina

Aerial

Industrial Buildings

Map Updated: Wednesday, April 11, 2018. This information submitted is not guaranteed. Although obtained from reliable sources, all information should be confirmed prior to use or reliance upon the information. This document may not be reproduced in whole or in part without the express written consent of NAI Ayant.