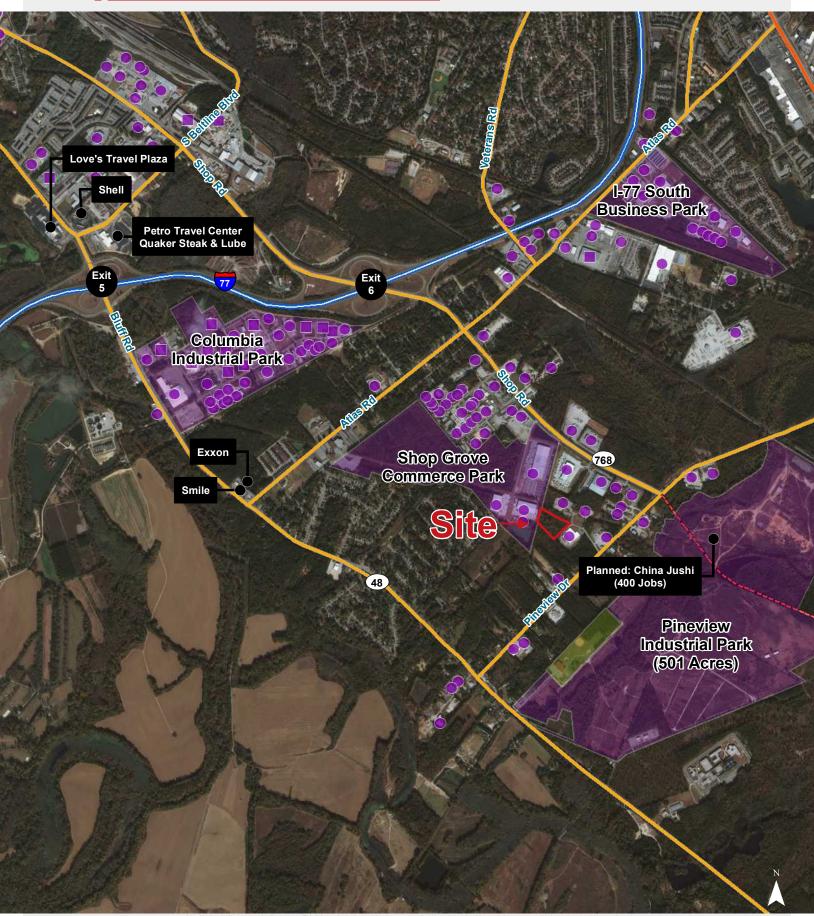

## Plat

Metal Park Drive - Columbia, South Carolina

Aerial

Industrial Buildings

Map Updated: Wednesday, April 11, 2018. This information submitted is not guaranteed. Although obtained from reliable sources, all information should be confirmed prior to use or reliance upon the information. This document may not be reproduced in whole or in part without the express written consent of NAI Ayant.