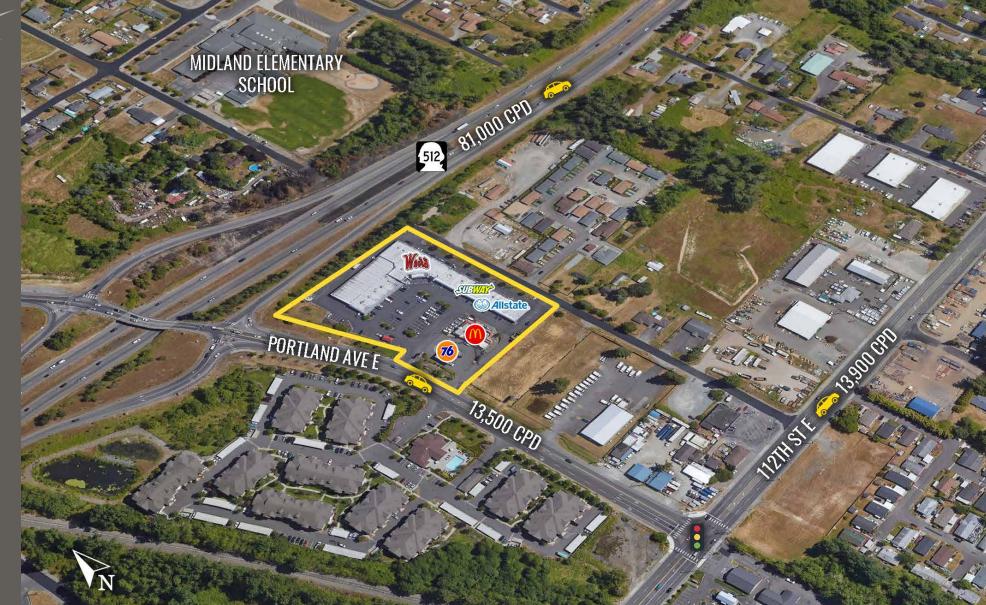

Located moments from SR 512

 $\bigcirc$ 

13,500 CPD Portland Ave E

13,900 CPD 12th St E

# LOCATION AERIAL