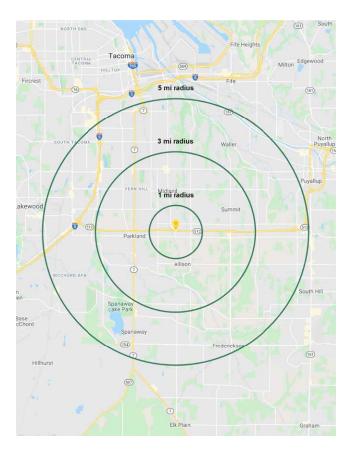

## 1,000 SF \$18.00 PSF PLUS \$4.95 NNN

- Pylon signage available
- Ample parking
- Easily accessible

SUMMARY

Population **Daytime Population** Average HH Income Regis - 2020 6,175 \$63,503 5,122 Mile 1 Mile 3 87,764 \$71,866 46,855 Mile 5 232,322 \$76,383 129,309