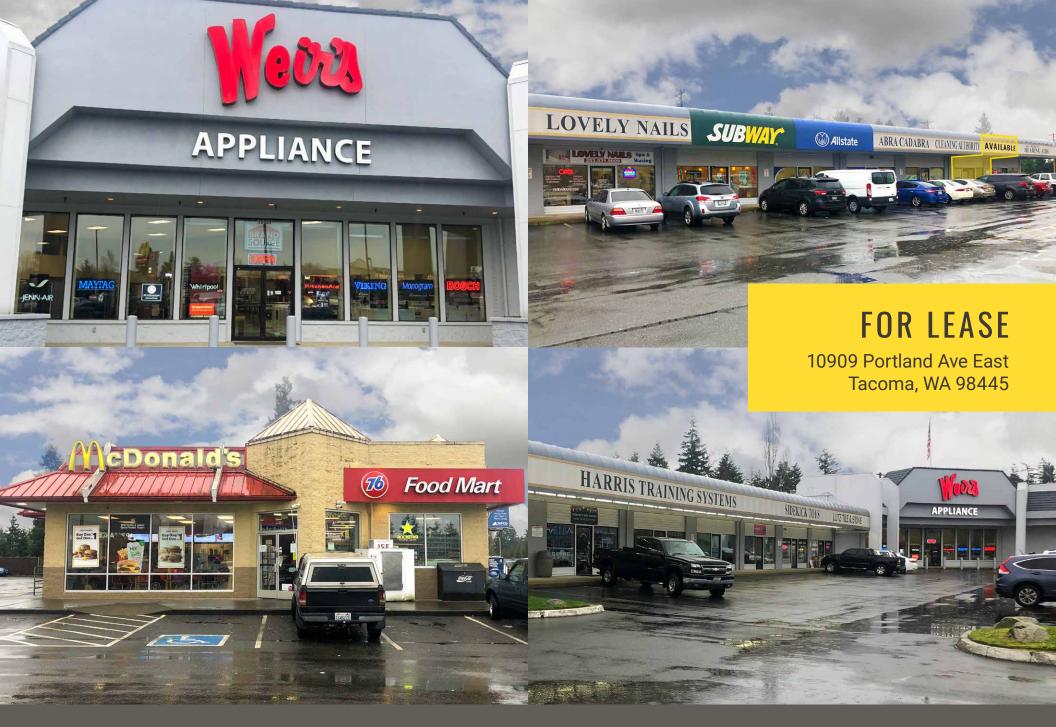

## WEIR'S PLAZA Carrie Walker | Andy Jessberger

First Western Properties—Tacoma Inc. | 253.472.0404 6402 Tacoma Mall Blvd, Tacoma, WA 98409 | fwp-inc.com **WEIR'S PLAZA** is conveniently located off of Highway 512 and Portland Avenue. It is a well established center with long term tenants.

### TENANTS

## 1,000 SF \$18.00 PSF PLUS \$4.95 NNN

- Pylon signage available
- Ample parking
- Easily accessible

SUMMARY

Population **Daytime Population** Average HH Income Regis - 2020 6,175 \$63,503 5,122 Mile 1 Mile 3 87,764 \$71,866 46,855 Mile 5 232,322 \$76,383 129,309