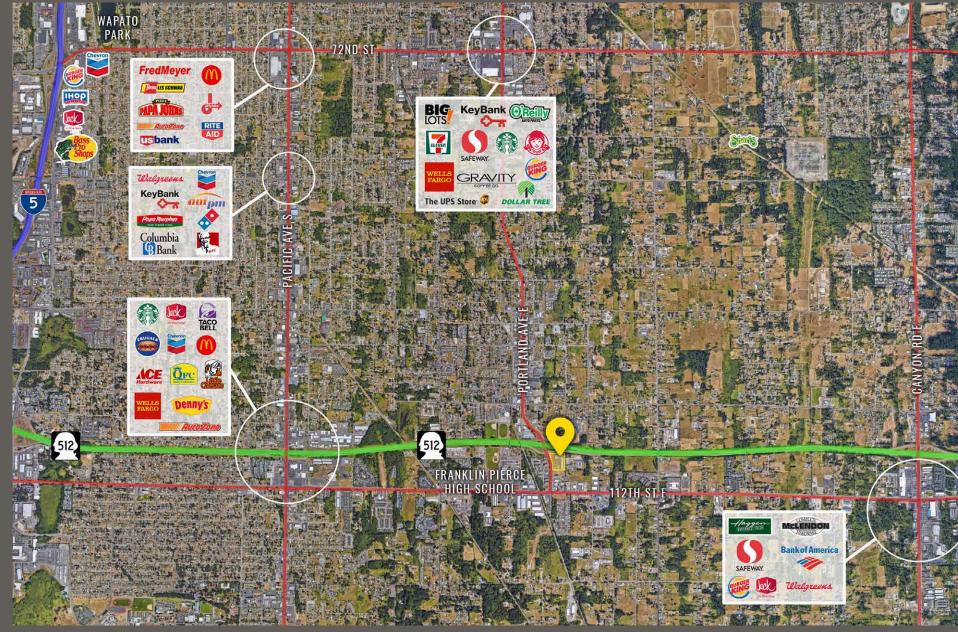

## WEIR'S PLAZA Carrie Walker | Andy Jessberger

First Western Properties—Tacoma Inc. | 253.472.0404 6402 Tacoma Mall Blvd, Tacoma, WA 98409 | fwp-inc.com **WEIR'S PLAZA** is conveniently located off of Highway 512 and Portland Avenue. It is a well established center with long term tenants.

### TENANTS





## 1,000 SF \$18.00 PSF PLUS \$4.95 NNN

- Pylon signage available
- Ample parking
- Easily accessible

SUMMARY







Population **Daytime Population** Average HH Income Regis - 2020 6,175 \$63,503 5,122 Mile 1 Mile 3 87,764 \$71,866 46,855 Mile 5 232,322 \$76,383 129,309











Located moments from SR 512

 $\bigcirc$ 



13,500 CPD Portland Ave E



13,900 CPD 12th St E



# LOCATION AERIAL



## TACOMA | KIRKLAND | PORTLAND | SEATTLE

# **RELATIONSHIP FOCUSED. RESULTS DRIVEN.**



carrie@firstwesternproperties.com

## ANDY JESSBERGER

253.471.5507 andy@firstwesternproperties.com

FIRST WESTERN PROPERTIES

First Western Properties—Tacoma Inc. | 253.472.0404 6402 Tacoma Mall Blvd, Tacoma, WA 98409 | fwp-inc.com © First Western Properties, Inc. DISCLAIMER: The above information has been secured from sources believed to be reliable, however, no representations are made to its accuracy. Prospective tenants or buyers should consult their professional advisors and conduct their own independent investigation. Properties are subject to change in price and/or availability without notice.