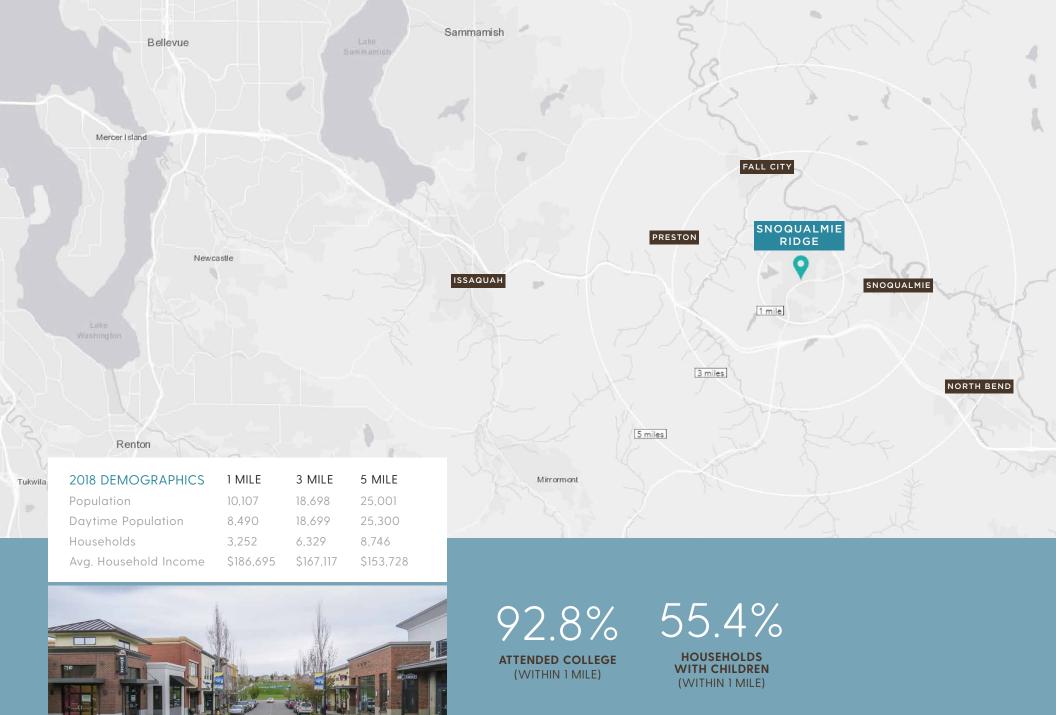

, WA.

\$186,695

AVERAGE HH INCOME
(WITHIN 1 MILE)

### SNOQUALMIE RIDGE



Brunello Snoqualmie Phase III Italian 1,720 SF 1,235 SF DMW Martial 2,418 SF Great Clips 957 SF GROUND LEVEL 1,222 SF DogSpaw 1,210 SF Snoqualmie Ridge 1,453 SF Medical Center 6,368 SF

SE Ridge St.

SE Kinsey St.

W

| PHASE V   |       |         |         | COMMENTS                                        |
|-----------|-------|---------|---------|-------------------------------------------------|
| SUITE 100 | 1,354 | \$28.00 | \$11.00 |                                                 |
| SUITE 190 | 2,504 | \$32.00 | \$11.00 | TYPE 1 HOOD,<br>OUTDOOR PATIO<br>CAN BE DEMISED |

Landlord is providing time for plans, permits, and construction.





Snoqualmie Parkway

IPG 3 I



### SUITE 190



SE KINSEY STREET