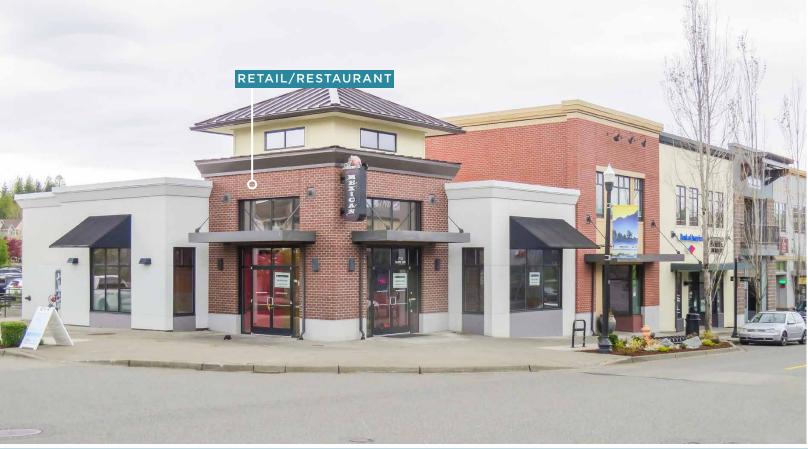

### 1,354 SF Retail/Office Available 2,504 SF Retail/Restaurant Available

Affluent Snoqualmie Ridge lifestyle Center

Rare corner locations

Neighbors with Bank of America, Anytime Fitness

Close to Snoqualmie Ridge Golf Course

SE Ridge St.

SE Kinsey St.

W

| PHASE V   |       |         |         | COMMENTS                                        |
|-----------|-------|---------|---------|-------------------------------------------------|
| SUITE 100 | 1,354 | \$28.00 | \$11.00 |                                                 |
| SUITE 190 | 2,504 | \$32.00 | \$11.00 | TYPE 1 HOOD,<br>OUTDOOR PATIO<br>CAN BE DEMISED |

### SUITE 190

SE KINSEY STREET