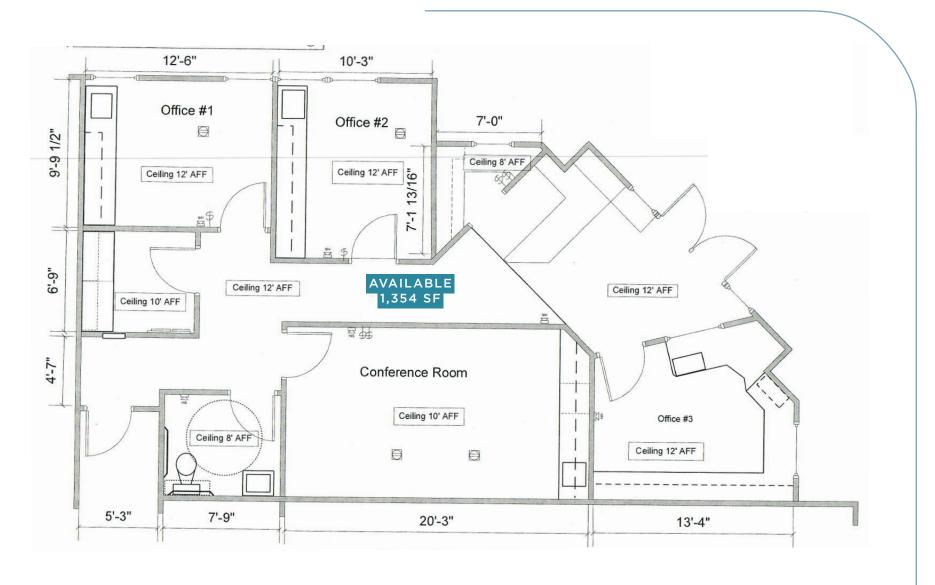

### 1,354 SF Retail/Office Available 2,504 SF Retail/Restaurant Available

Affluent Snoqualmie Ridge lifestyle Center

Rare corner locations

Neighbors with Bank of America, Anytime Fitness

Close to Snoqualmie Ridge Golf Course

SE Ridge St.

SE Kinsey St.

W

| PHASE V   |       |         |         | COMMENTS                                        |
|-----------|-------|---------|---------|-------------------------------------------------|
| SUITE 100 | 1,354 | \$28.00 | \$11.00 |                                                 |
| SUITE 190 | 2,504 | \$32.00 | \$11.00 | TYPE 1 HOOD,<br>OUTDOOR PATIO<br>CAN BE DEMISED |