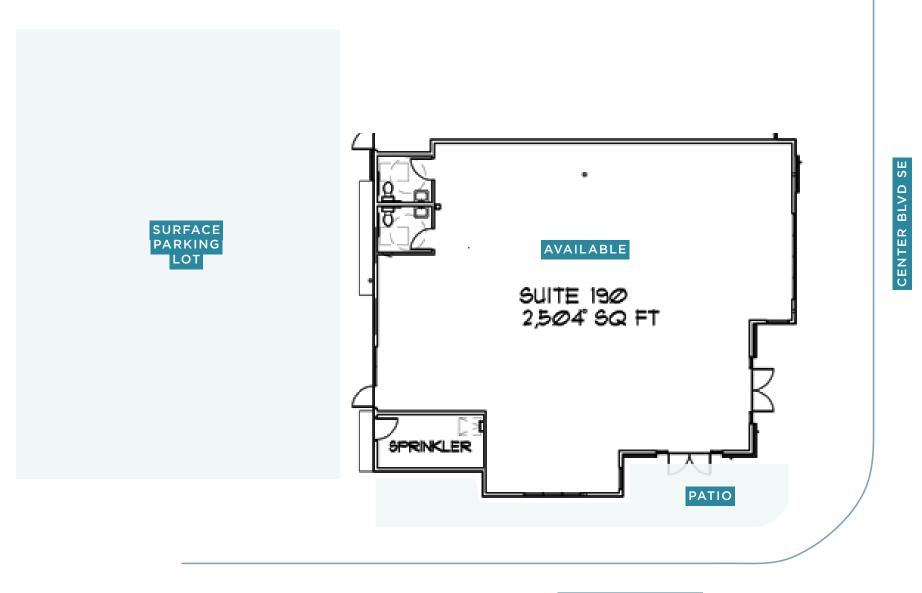

SE Ridge St.

SE Kinsey St.

W

| PHASE V   |       |         |         | COMMENTS                                        |
|-----------|-------|---------|---------|-------------------------------------------------|
| SUITE 100 | 1,354 | \$28.00 | \$11.00 |                                                 |
| SUITE 190 | 2,504 | \$32.00 | \$11.00 | TYPE 1 HOOD,<br>OUTDOOR PATIO<br>CAN BE DEMISED |

### SUITE 190

SE KINSEY STREET