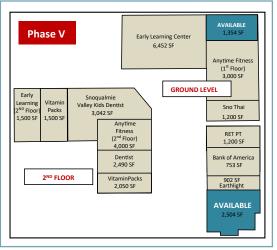

### 1,354 SF Retail/Office Available 2,504 SF Retail/Restaurant Available

Affluent Snoqualmie Ridge lifestyle Center

Rare corner locations

Neighbors with Bank of America, Anytime Fitness

Close to Snoqualmie Ridge Golf Course

SE Ridge St.

SE Kinsey St.

W

| PHASE V   |       |         |         | COMMENTS                                        |
|-----------|-------|---------|---------|-------------------------------------------------|
| SUITE 100 | 1,354 | \$28.00 | \$11.00 |                                                 |
| SUITE 190 | 2,504 | \$32.00 | \$11.00 | TYPE 1 HOOD,<br>OUTDOOR PATIO<br>CAN BE DEMISED |