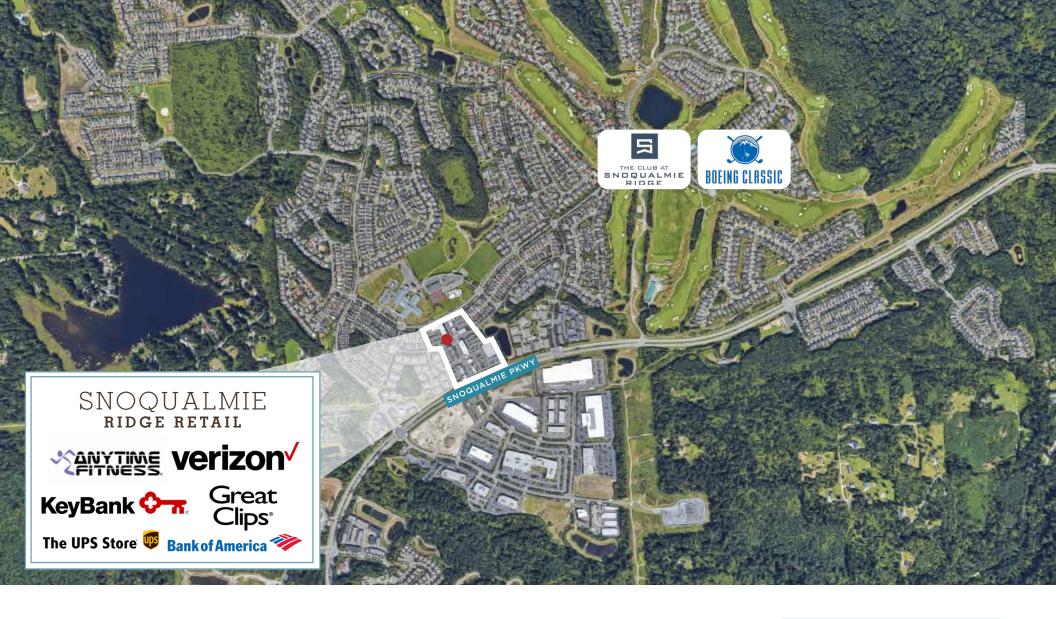

# SNOQUALMIE RIDGE

7713 CENTER BLVD SE | SNOQUALMIE, WA 98065

**Voted #5 Best Place to Live in America by Money Magazine (2015),** Snoqualmie Ridge is home to the premier golf course, The Club at Snoqualmie Ridge. Well known for their PGA TOUR Champions event Boeing Classic. Located just 19 miles from Bellevue and 10 miles east of Issaguah, WA.

\$186,695

AVERAGE HH INCOME
(WITHIN 1 MILE)