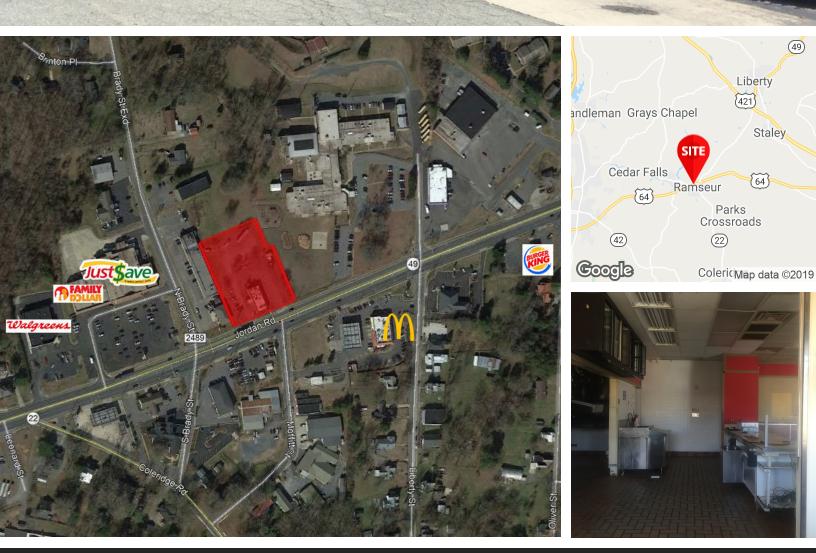

#### **PROPERTY OVERVIEW**

Former Hardee's drive-thru fast food restaurant available for sale on US Highway 64. Highly visible free standing building surrounded by other retail and business. Nearby restaurants include McDonald's, Burger King, Domino's Pizza, Subway and Bojangles.

#### **PROPERTY HIGHLIGHTS**

- Fast Food Drive-Thru Restaurant
- Building: 3,430 SF
- Land: 1.54 AC/67,082.40 SF
- Year Built: 1984
- 19,000 VPD on Jordan Rd/Hwy 64

FOR FURTHER INFORMATION, PLEASE CONTACT: DIANA TEITSMA • dteitsma@divaris.com • 980.819.0092