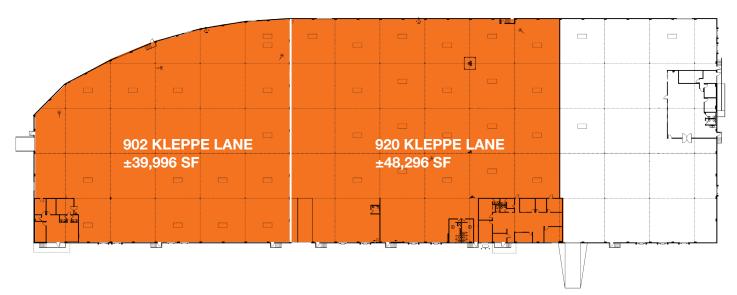

### Floor Plans

### Site Plan

ited to, sta

nts of income and expenses. Consult your atto

#### 902 KLEPPE LANE Sparks, NV

| ±39,996 SF available<br>±1,506 SF office |
|------------------------------------------|
| 24' clear height                         |
| 40' x 40' column spacing                 |
| 5 dock doors; 1 ramped dock              |
| 400 amps, 227/480 volt, 3-phase          |
| 0.33/3000 sprinkler rating               |
| NNN \$0.07/SF estimated                  |
|                                          |

### 920 KLEPPE LANE Sparks, NV

| ±48,296 SF available<br>±2,996 SF office |
|------------------------------------------|
| 24' clear height                         |
| 40' x 40' column spacing                 |
| 4 dock doors; 1 interior dock            |
| 1,700 amps, 227/480 volt, 3-phase        |
| 0.33/3000 sprinkler rating               |
| NNN \$0.07/SF estimated                  |

| 902 & 920 KLEPPE LANE<br>Sparks, NV             |
|-------------------------------------------------|
| ±88,292 SF available<br>±4,502 SF office        |
| 24' clear height                                |
| 40' x 40' column spacing                        |
| 9 dock doors; 1 interior dock,<br>1 ramped dock |
| 2,100 amps, 227/480 volt, 3-phase               |
| 0.33/3000 sprinkler rating                      |
| NNN \$0.07/SF estimated                         |