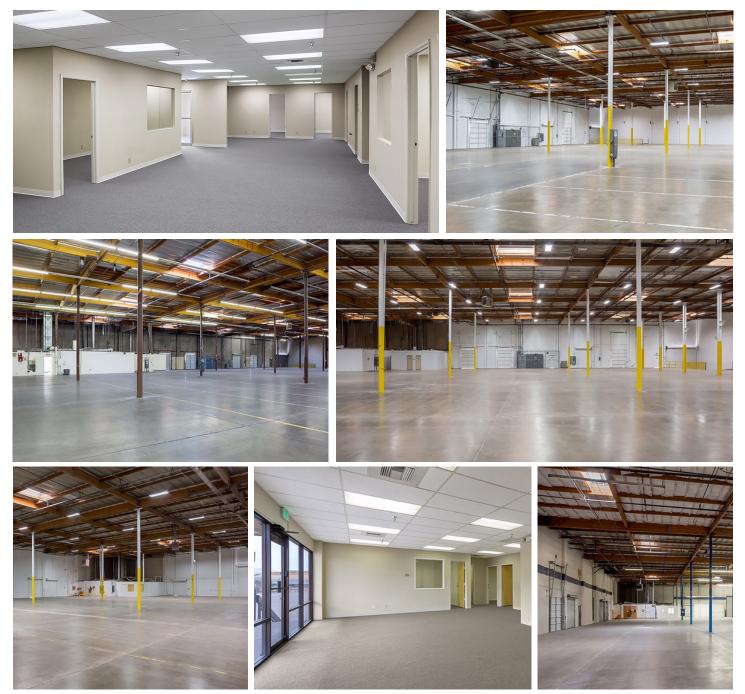

---------------------------------------------|
| ±88,292 SF available<br>±4,502 SF office        |
| 24' clear height                                |
| 40' x 40' column spacing                        |
| 9 dock doors; 1 interior dock,<br>1 ramped dock |
| 2,100 amps, 227/480 volt, 3-phase               |
| 0.33/3000 sprinkler rating                      |
| NNN \$0.07/SF estimated                         |



# For Lease

### Floor Plans



### Site Plan



ited to, sta

nts of income and expenses. Consult your atto

### **Additional Features**

int, or other prof

ssional adviso

| Ready for immediate occupancy |
|-------------------------------|
| Great Sparks location         |
| ·····                         |
| Abundant labor force          |





For Lease

### **Interior Photos**



### Contact

Michael Nevis, SIOR, CCIM 775.470.8855 mnevis@kiddermathews.com J. Michael Hoeck, SIOR 775.470.8888 jmhoeck@kiddermathews.com Steve Kucera, CCIM 775.470.8866 skucera@kiddermathews.com