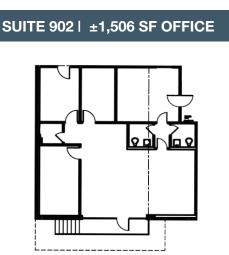

#### 902 KLEPPE LANE Sparks, NV

| ±39,996 SF available<br>±1,506 SF office |
|------------------------------------------|
| 24' clear height                         |
| 40' x 40' column spacing                 |
| 5 dock doors; 1 ramped dock              |
| 400 amps, 227/480 volt, 3-phase          |
| 0.33/3000 sprinkler rating               |
| NNN \$0.07/SF estimated                  |
|                                          |

## **Office Floor Plans**

### Floor Plans