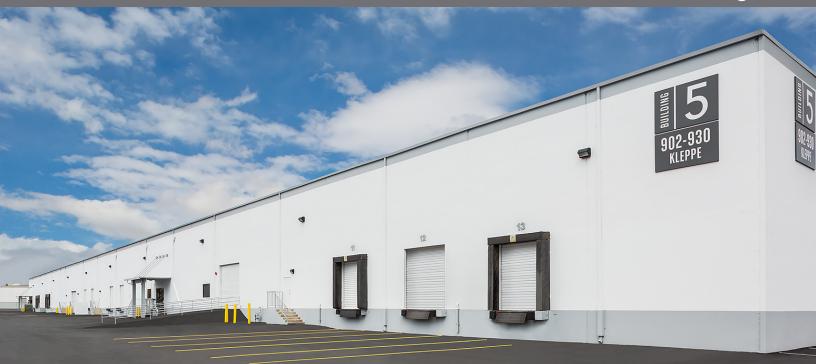

## For Lease

Sierra Commerce Park | Building 5

### 902-920 Kleppe Lane Sparks, NV

## Lease Rate \$0.32/SF NNN

| ±88,292 SF with ±4,502 SF office<br>manufacturing bulk distribution space |
|---------------------------------------------------------------------------|
| Suite 902: ±39,996 SF with ±1,506 SF office                               |
| Suite 920: ±48,296 SF with ±2,996 SF office                               |
| NNN \$0.07/SF estimated                                                   |
| Recently completed market ready work                                      |
| Excellent access to I-80 and McCarran Loop                                |
| Professionally managed 1.5M SF project                                    |

### **Interior Photos**