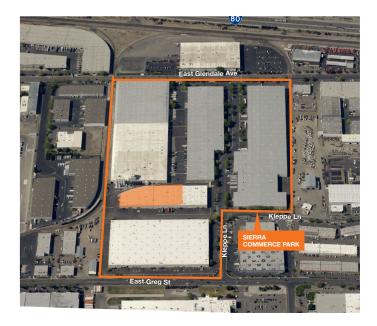

E LANE<br>Sparks, NV             |
|-------------------------------------------------|
| ±88,292 SF available<br>±4,502 SF office        |
| 24' clear height                                |
| 40' x 40' column spacing                        |
| 9 dock doors; 1 interior dock,<br>1 ramped dock |
| 2,100 amps, 227/480 volt, 3-phase               |
| 0.33/3000 sprinkler rating                      |
| NNN \$0.07/SF estimated                         |



# For Lease

### Floor Plans



### Site Plan



ited to, sta

nts of income and expenses. Consult your atto

### **Additional Features**

int, or other prof

ssional adviso

| Ready for immediate occupancy |
|-------------------------------|
| Great Sparks location         |
| ·····                         |
| Abundant labor force          |





For Lease

### **Interior Photos**



### Contact

Michael Nevis, SIOR, CCIM 775.470.8855 mnevis@kiddermathews.com J. Michael Hoeck, SIOR 775.470.8888 jmhoeck@kiddermathews.com Steve Kucera, CCIM 775.470.8866 skucera@kiddermathews.com