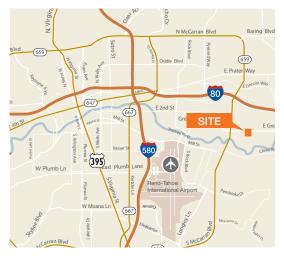

## For Lease

Sierra Commerce Park | Building 5



### 902-920 Kleppe Lane Sparks, NV



## Lease Rate \$0.32/SF NNN

| ±88,292 SF with ±4,502 SF office<br>manufacturing bulk distribution space |
|---------------------------------------------------------------------------|
| Suite 902: ±39,996 SF with ±1,506 SF office                               |
| Suite 920: ±48,296 SF with ±2,996 SF office                               |
| NNN \$0.07/SF estimated                                                   |
| Recently completed market ready work                                      |
| Excellent access to I-80 and McCarran Loop                                |
| Professionally managed 1.5M SF project                                    |

### Contact

Michael Nevis, SIOR, CCIM 775.470.8855 mnevis@kiddermathews.com J. Michael Hoeck, SIOR 775.470.8888 jmhoeck@kiddermathews.com Steve