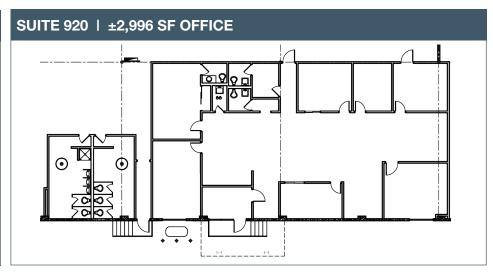

## **Office Floor Plans**

### 920 KLEPPE LANE Sparks, NV

| ±48,296 SF available<br>±2,996 SF office |
|------------------------------------------|
| 24' clear height                         |
| 40' x 40' column spacing                 |
| 4 dock doors; 1 interior dock            |
| 1,700 amps, 227/480 volt, 3-phase        |
| 0.33/3000 sprinkler rating               |
| NNN \$0.07/SF estimated                  |