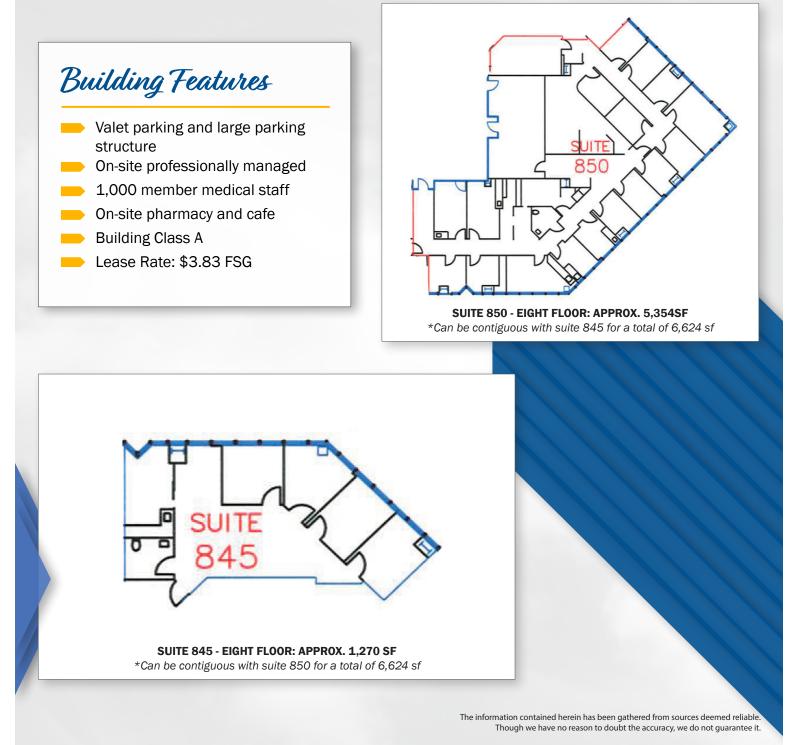

## FOR LEASE | ± 1,270 - 6,624 SF

### FOR LEASE | ± 1,270 - 6,624 SF

**MadisonMarquette** 

Eileen Doody | SVP Healthcare Services | 949.390.5506 | CalBRE 00965140 | Eileen.Doody@madisonmarquette.com

2020 Main Street, Suite 800, Irvine, CA, 92614 | madisonmarquette.com | CalBRE 01522492