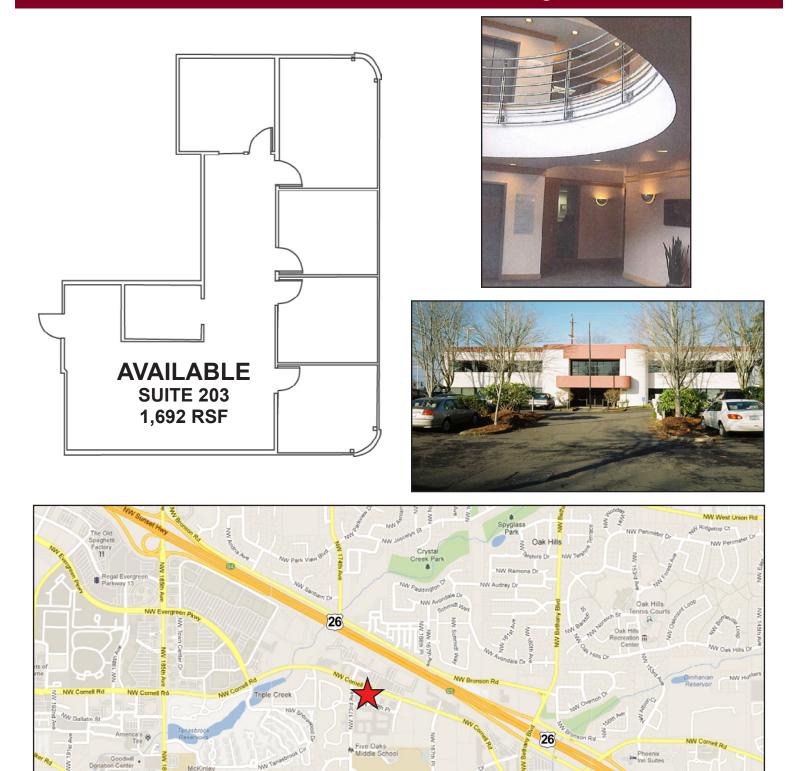

### **Property Description**

Available Space: Suite 203 - 1,692 SF

## Twin Oaks Executive Center 1865 NW 169th Place, Beaverton, Oregon 97229

For additional information, contact: John Van Zonneveld Direct: 503.972.7290 johnv@macadamforbes.com

1800 SW First Avenue, Suite 650, Portland, OR 97201 P 503.227.2500 / www.macadamforbes.com