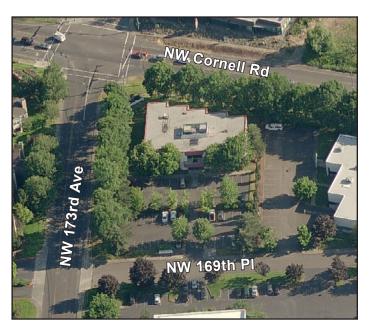

# FOR LEASE

Twin Oaks Executive Center 1865 NW 169th Place Beaverton, OR 97229

## Twin Oaks Executive Center 1865 NW 169th Place, Beaverton, Oregon 97229

For additional information, contact: John Van Zonneveld Direct: 503.972.7290 johnv@macadamforbes.com

1800 SW First Avenue, Suite 650, Portland, OR 97201 P 503.227.2500 / www.macadamforbes.com