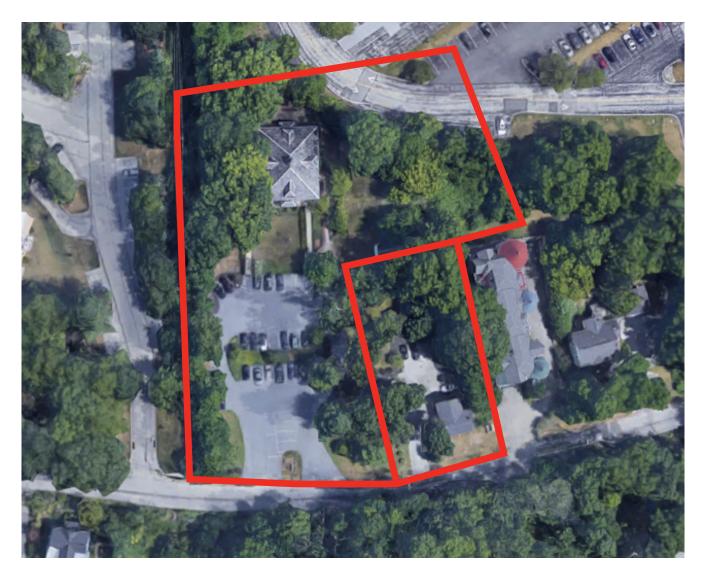

### THE PROPERTY

# FOR SALE: 1030 OLD VALLEY FORGE ROAD

#### **AVAILABLE FOR SALE - RARE OWNER USER OPPORTUNITY**

| Location:                               | > 2 minutes from Route 422                                                                                                                                                                   |                                                                                                        |
|-----------------------------------------|----------------------------------------------------------------------------------------------------------------------------------------------------------------------------------------------|--------------------------------------------------------------------------------------------------------|
| Building:<br>commercial                 | <ul> <li>&gt; Building 1: Three story 6,670 SF former school house currently owner occupied for office use</li> <li>&gt; Building 2: Two story 2,900 SF converted office building</li> </ul> |                                                                                                        |
| Sale Price:                             | > \$1,475,000                                                                                                                                                                                |                                                                                                        |
| Acreage:                                | > 2.16 acres (usable acreage is estimated to be 1.67 acres)                                                                                                                                  |                                                                                                        |
| Parking:                                | > 35 parking spaces                                                                                                                                                                          |                                                                                                        |
| Zoning:<br>BEST<br>MANAGED<br>COMPANIES | > High-Rise Multi-Family (HR)                                                                                                                                                                | <b>Scott Williams,</b> Principal<br>P 610.276.3147<br>C 610.721.9912<br>scott williams@avisonyoung.com |