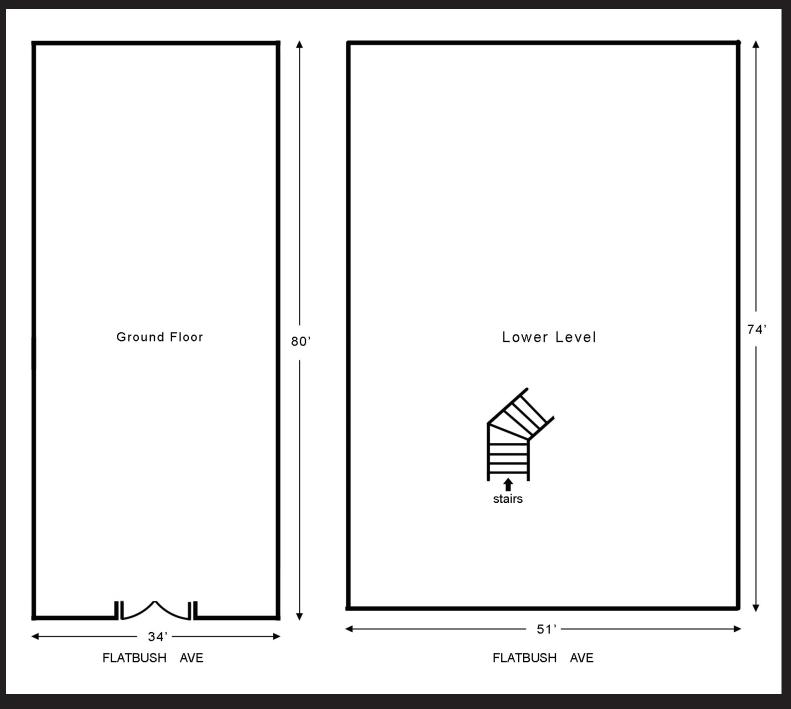

#### SIZE:

Ground floor: 2,720 sf Selling lower level: 3,800 sf

#### **FRONTAGE:**

34'