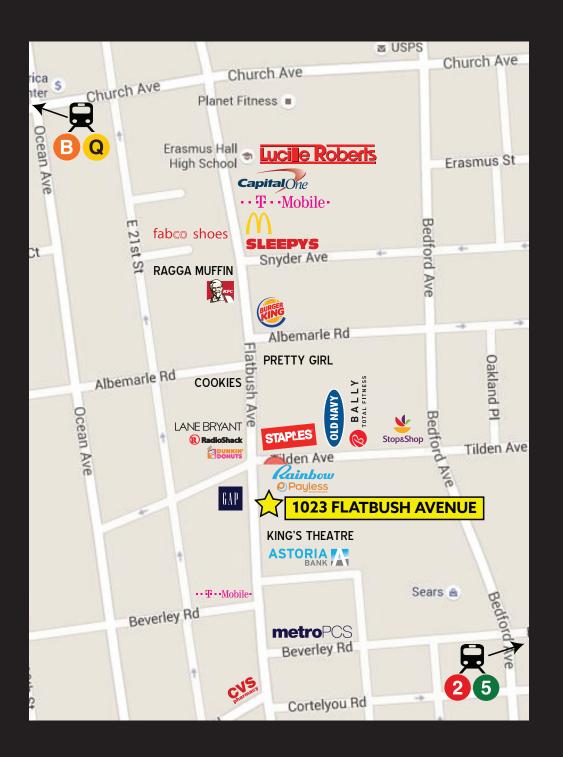

### LOCATION:

1023

East side of Flatbush Ave between Tilden Ave and Duryea Pl

feel

### COMMENTS:

- Located in the heart of high-traffic, Flatbush Ave shopping corridor
- Proximity to 2 MTA subway stations for Q, 2, & 5 trains with combined ridership of over 2.9 million riders per year
- Adjacent to newly renovated, 3,000 seat Kings Theater
- Prominent visibility and signage opportunity on one of Brooklyn's busiest thoroughfares with over 20,000 drivers per day

#### **NEIGHBORS:**

Rainbow Shops, Staples, Old Navy, Gap, Lane Bryant, Cookies, V.I.M, Payless, Bally Total Fitness, Dunkin Donuts, CVS, King's Theater