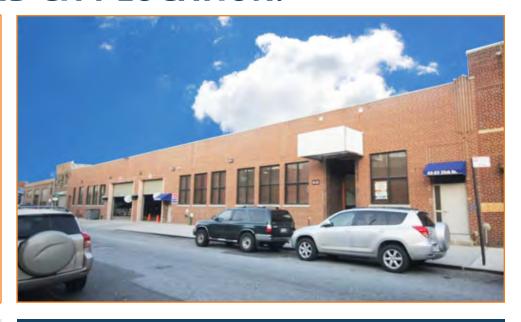

# 17,500 SF 1-STORY BUILDING @ TRAIN

10,000 SF HIGH-CEILING WAREHOUSE W/ 7,500 SF FINISHED OFFICE SPACE BEST LONG ISLAND CITY LOCATION!

## **LEASE PRICE:**

\$475,000 Per Year

43-23 35<sup>TH</sup> STREET, LONG ISLAND CITY, NY

**BLOCK:** 

222

LOT:

17

**ZONING:** 