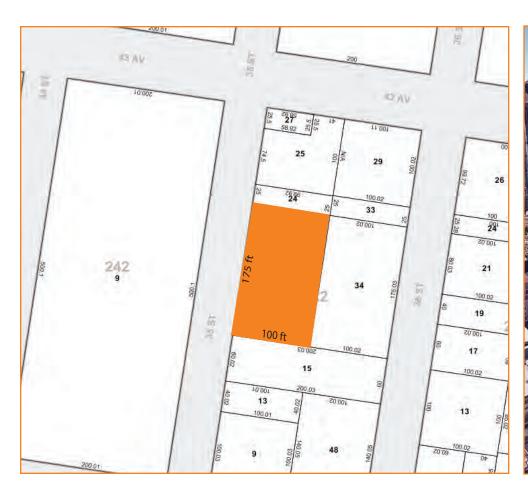

## **LEASE PRICE:**

\$475,000 Per Year

43-23 35<sup>TH</sup> STREET, LONG ISLAND CITY, NY

**BLOCK:** 

222

LOT:

17

**ZONING:** 