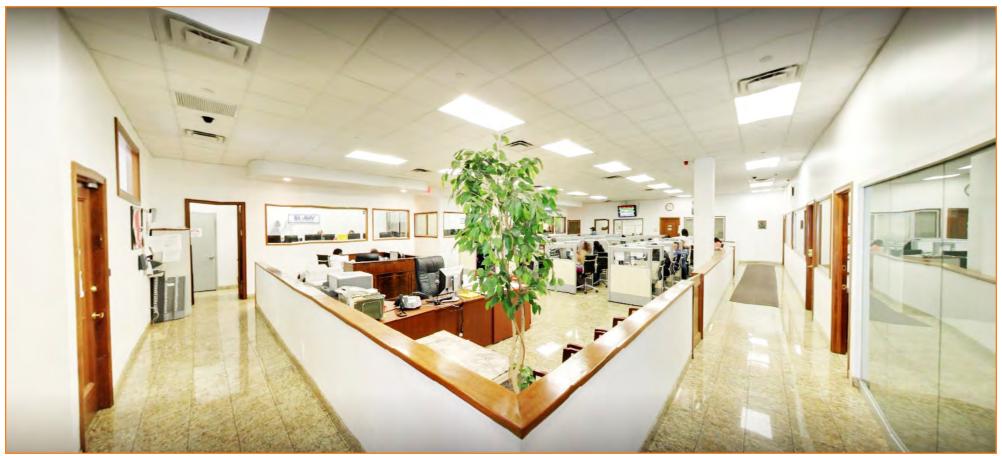

### 17,500 SQ. FT. 1-STORY BUILDING

- 7,500 Sq. Ft. Offices
  - ADA Accessible
  - Lobby / HVAC
  - Executive Offices
  - Conference Room
  - Bullpen area
  - Security System
  - Wired for High Speed Fiber Optic Internet
  - Private and Common Restrooms
- 10,000 Sq. Ft. Warehouse
  - 18' Ceilings
  - 2 Large Drive-In Doors
  - Gas Heaters / Heavy Power

www.pinnaclereny.com

34-07 Steinway Street, Suite 202 Long Island City, NY 11101

718-784-8282

Office Interior

www.pinnaclereny.com

34-07 Steinway Street, Suite 202 Long Island City, NY 11101

718-784-8282