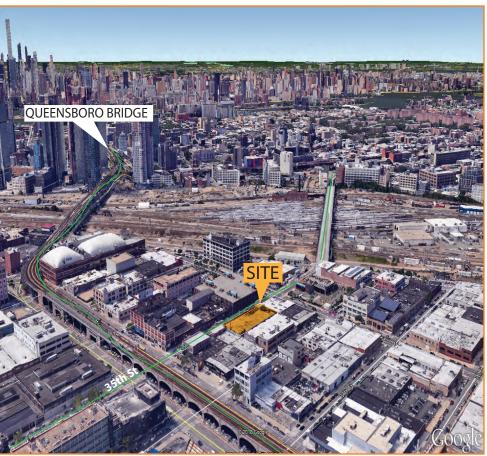

# **NEARBY:**

- Northern Blvd. / Queens Blvd.
- Queensboro / 59<sup>th</sup> Street Bridge
- Long Island Expressway
- Brooklyn-Queens Expressway

### **Transportation:**

33rd St / Rawson St

Q32 Q60 Queens Blvd./35th St

## **LEASE PRICE:**

\$475,000 Per Year

43-23 35<sup>TH</sup> STREET, LONG ISLAND CITY, NY

**BLOCK:** 

222

LOT:

17

**ZONING:** 