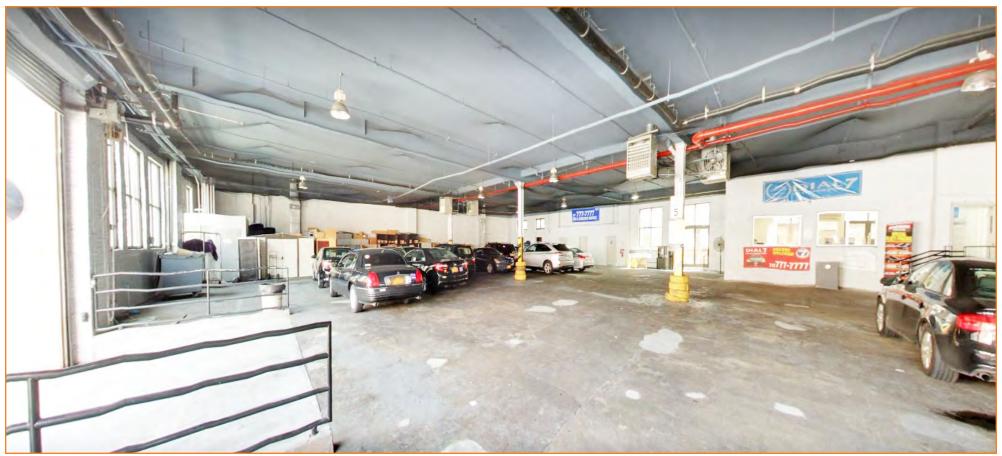

### 17,500 SQ. FT. 1-STORY BUILDING

- 7,500 Sq. Ft. Offices
  - ADA Accessible
  - Lobby / HVAC
  - Executive Offices
  - Conference Room
  - Bullpen area
  - Security System
  - Wired for High Speed Fiber Optic Internet
  - Private and Common Restrooms
- 10,000 Sq. Ft. Warehouse
  - 18' Ceilings
  - 2 Large Drive-In Doors
  - Gas Heaters / Heavy Power

#### Warehouse

www.pinnaclereny.com

34-07 Steinway Street, Suite 202 Long Island City, NY 11101

718-784-8282