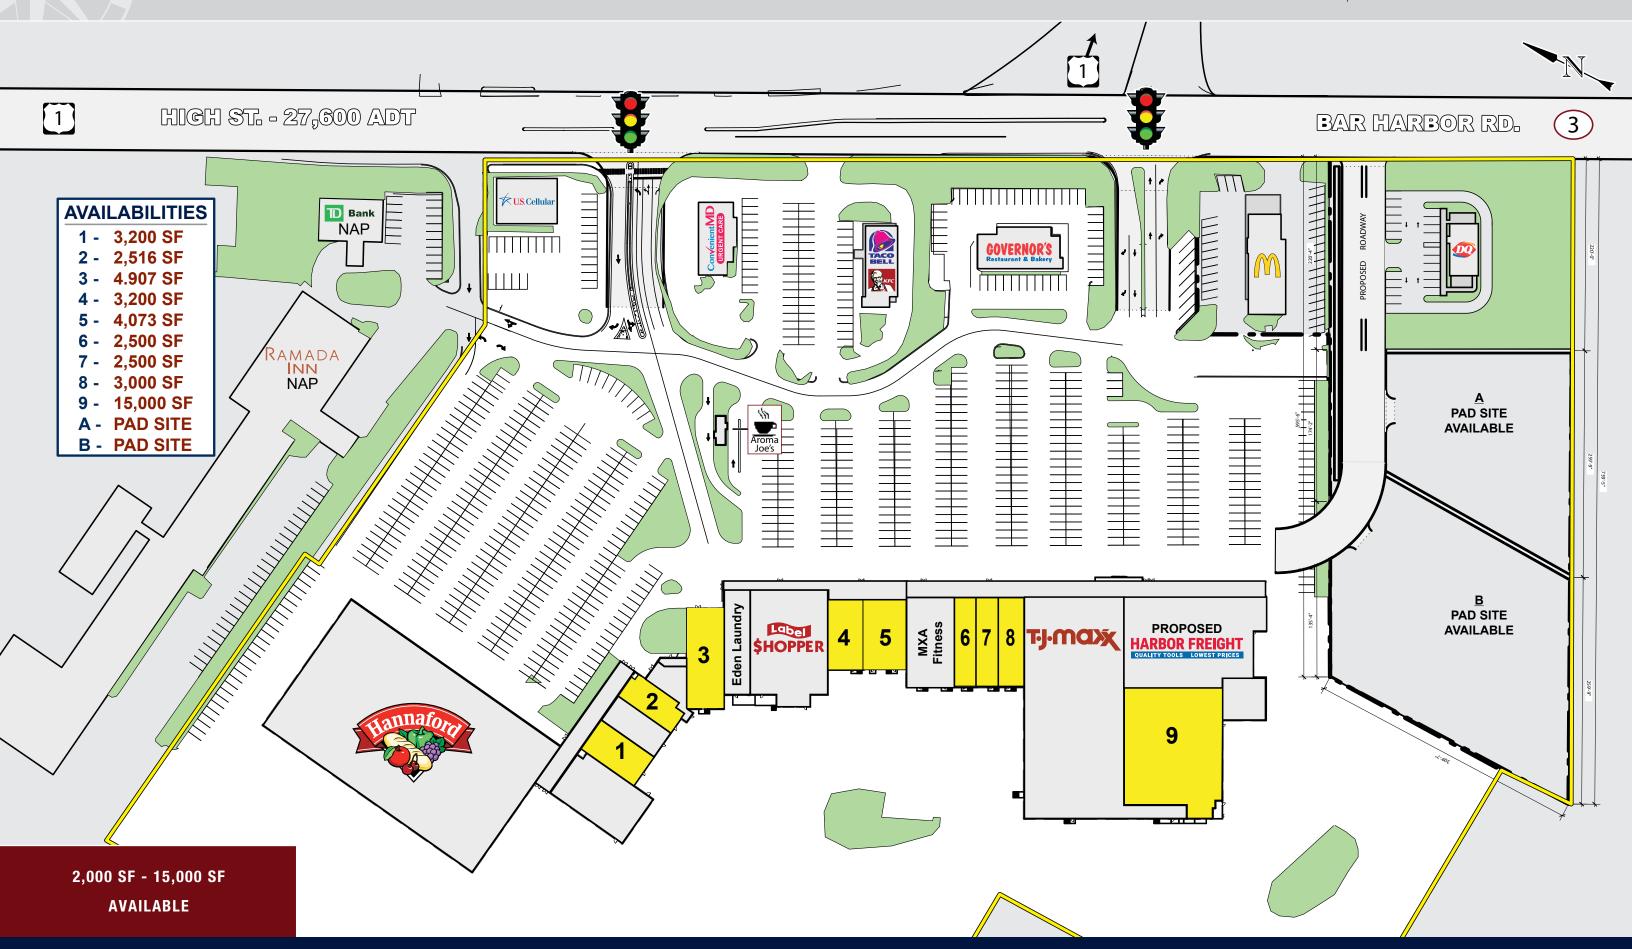

#### AVAILABLE FOR LEASE

#### **PROPERTY HIGHLIGHTS**

- » Dominant Grocery Anchored Center
- » Two Fully Signalized Access Points
- » Pad Sites Available
- » Join Newly Opened ConvenientMD
- » Strongest Traffic Counts on Route 1
- » Pylon Signage Available
- » Gateway to Acadia National Park with 3.5 Million Visitors Per Year