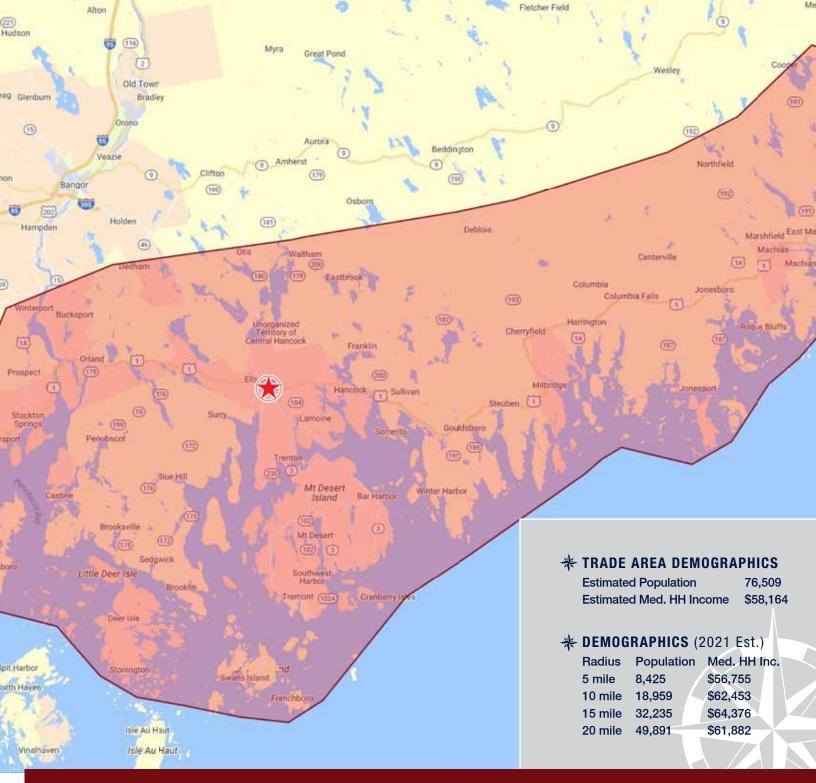

#### **PROPERTY HIGHLIGHTS**

- » Dominant Grocery Anchored Center
- » Two Fully Signalized Access Points
- » Pad Sites Available
- » Join Newly Opened ConvenientMD
- » Strongest Traffic Counts on Route 1
- » Pylon Signage Available
- » Gateway to Acadia National Park with 3.5 Million Visitors Per Year