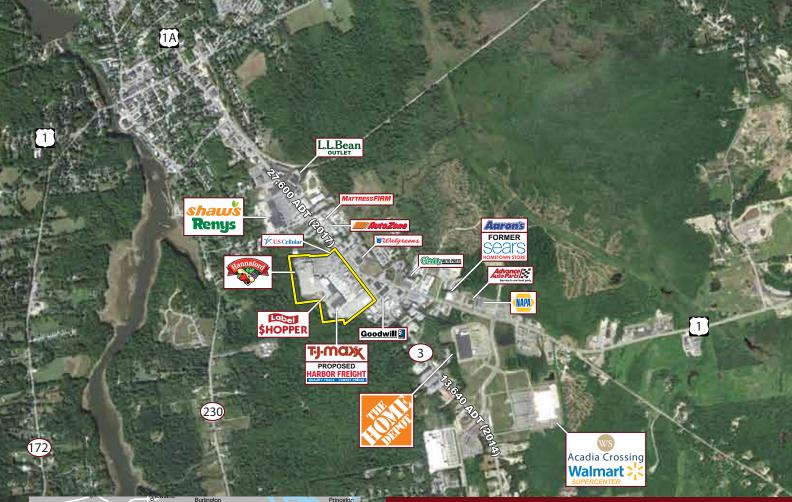

#### **PROPERTY HIGHLIGHTS**

- » Dominant Grocery Anchored Center
- » Two Fully Signalized Access Points
- » Pad Sites Available
- » Join Newly Opened ConvenientMD
- » Strongest Traffic Counts on Route 1
- » Pylon Signage Available
- » Gateway to Acadia National Park with 3.5 Million Visitors Per Year