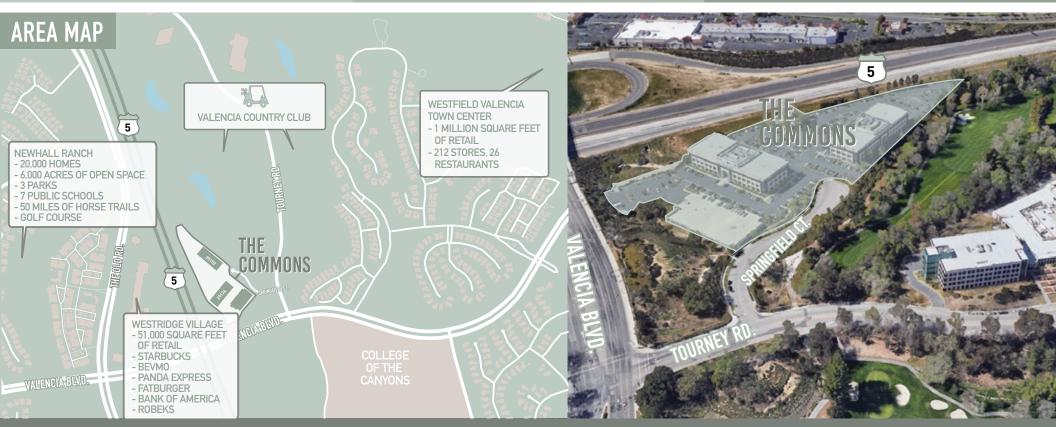

# THE COMMONS

#### 25152 SPRINGFIELD COURT

| Suite 140 | 3,484 RSF |
|-----------|-----------|
| Suite 170 | 2,239 RSF |
| Suite 200 | 2,470 RSF |
| Suite 240 | 6,816 RSF |
| Suite 250 | 2,870 RSF |
| Suite 300 | 8,106 RSF |
| Suite 320 | 2,221 RSF |
|           |           |

#### 25124 SPRINGFIELD COURT

| Suite 170 | 6,125 RSF |
|-----------|-----------|
| Suite 260 | 3,453 RSF |