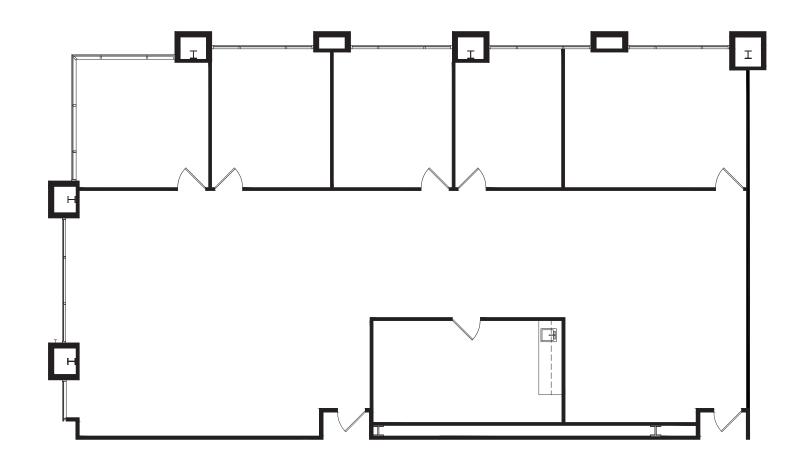

# THE COMMONS



# OFFICE SPACE AVAILABLE FOR LEASE IN VALENCIA

#### 25152 SPRINGFIELD COURT

| Suite 140 | 3,484 RSF |
|-----------|-----------|
| Suite 170 | 2,239 RSF |
| Suite 200 | 2,470 RSF |
| Suite 240 | 6,816 RSF |
| Suite 250 | 2,870 RSF |
| Suite 300 | 8,106 RSF |
| Suite 320 | 2,221 RSF |
|           |           |

#### 25124 SPRINGFIELD COURT

| Suite 170 | 6,125 RSF |
|-----------|-----------|
| Suite 260 | 3,453 RSF |







## 25152 SPRINGFIELD COURT SUITE 170 - 2,239 RSF







### 25152 SPRINGFIELD COURT SUITE 200 - 2,470 RSF







### 25152 SPRINGFIELD COURT SUITE 240 - 6,816 RSF







### 25152 SPRINGFIELD COURT SUITE 250 - 2,870 RSF



















25124 SPRINGFIELD COURT

**SUITE 260 - 3,**453 **RSF** 







# CONTACT FOR





DOUG MARLOW
EXECUTIVE VICE PRESIDENT
LIC# 00950434
818 502 6707
DOUG.MARLOW@CBRE.COM

#### **CBRE**

DAVID SOLOMON
SENIOR VICE PRESIDENT
LIC# 01209699
818 907 4628
DAVID.SOLOMON@CBRE.COM

JULIANA SAMPSON
SENIOR ASSOCIATE
LIC# 01894878
818 502 6772
JULIANA.SAMPSON@CBRE.COM



© 2019 CBRE, Inc. This information has been obtained from sources believed reliable. We have not verified it and make no guarantee, warranty or representation about it. Any projections, opinions, a