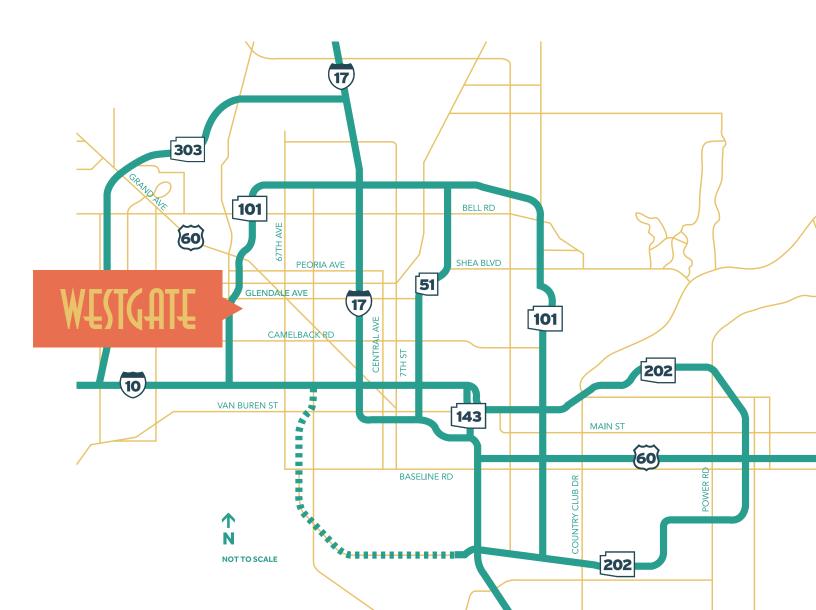

#### LOCATION

Strategically located just off the Loop 101 Freeway in Glendale, this master-planned, mixed-use development offers Class A office space in an amenity-rich campus.

Numerous retail, dining and services are located in the project – just steps away.