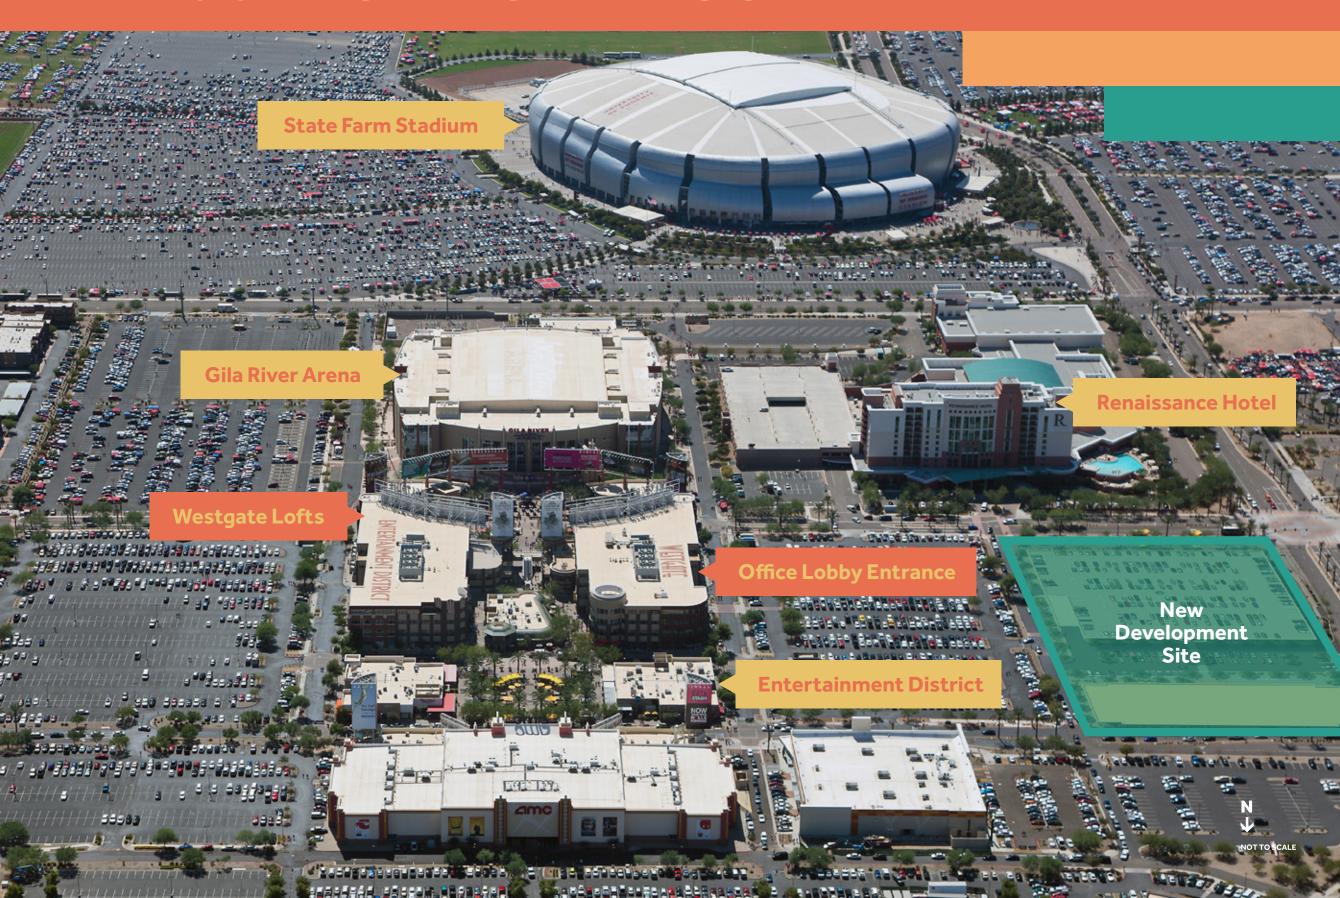

Two major sports teams' venues are located at Westgate – The NFL's Arizona Cardinals and the NHL's Arizona Coyotes.

Seven hotels are within a short ½ mile walk and one additional hotel scheduled to open in 2019.

#### **Sports/Entertainment**

- 1. Cabela's
- 2. AMC Theatres
- 3. Gallery Glendale
- 4. Gila River Arena
- 5. State Farm Stadium

#### Hotel

1. Holiday Inn Express

Residence Inn

SpringHill Suites

Staybridge Suites

- 2. Aloft (coming soon)
- 3. Renaissance Glendale Hotel & Spa
- 4. Hampton Inn & Suites
  Home2 Suites by Hilton