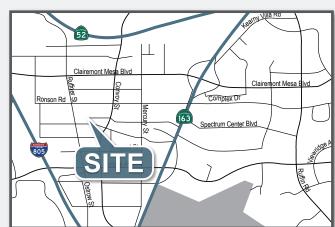

# **FOR LEASE**

7595 VICKERS STREET, SUITE 2 SAN DIEGO, CALIFORNIA 92111





### **PROPERTY FEATURES**

- ± 3,120 Square Feet
- 40% Office, 20% Warehouse, 40% Freezer Space
- · Approximate 1,300 SF Operational Freezer in Place
- · Oversized Grade Level Door
- · Terrific Cul-de-sac Location
- Approximately 1,000 SF Fenced Yard Area
- · Gas Service to the Building
- · Lease Rate: \$6,240/Month Gross
- · See Reverse for Floor Plan

### **CHRIS DUNCAN**

Senior Associate 858.458.3307 cduncan@voitco.com Lic. #01324067

### **RANDY LACHANCE, SIOR**

Senior Vice President 858.458.3374 rlachance@voitco.com Lic. #00969674



4747 Executive Drive, Suite 800, San Diego, CA 92122 • 858.453.0505 • 858.408.3976 Fax • Lic #01333376 | www.voitco.com

# **FOR LEASE**

## 7595 VICKERS STREET, SUITE 2 SAN DIEGO, CALIFORNIA 92111



### Floor Plan





### **CHRIS DUNCAN**

Senior Associate 858.458.3307 cduncan@voitco.com Lic. #01324067

### **RANDY LACHANCE, SIOR**

Senior Vice President 858.458.3374 rlachance@voitco.com Lic. #00969674

4747 Executive Drive, Suite 800, San Diego, CA 92121 | 858.453.0505 Fax | 858.408.3976 Fax | Lic #01333376 | www.voitco.com



# **FOR LEASE**

7595 VICKERS STREET, SUITE 2 SAN DIEGO, CALIFORNIA 92111





### **CHRIS DUNCAN**

Senior Associate 858.458.3307 cduncan@voitco.com Lic. #01324067

### **RANDY LACHANCE, SIOR**

Senior Vice President 858.458.3374 rlachance@voitco.com Lic. #009