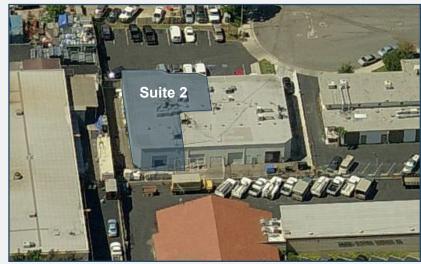

SAN DIEGO, CALIFORNIA 92111





### **PROPERTY FEATURES**

- ± 3,120 Square Feet
- 40% Office, 20% Warehouse, 40% Freezer Space
- · Approximate 1,300 SF Operational Freezer in Place
- · Oversized Grade Level Door
- · Terrific Cul-de-sac Location
- Approximately 1,000 SF Fenced Yard Area
- · Gas Service to the Building
- · Lease Rate: \$6,240/Month Gross
- · See Reverse for Floor Plan

### **CHRIS DUNCAN**

Senior Associate 858.458.3307 cduncan@voitco.com Lic. #01324067

### **RANDY LACHANCE, SIOR**

Senior Vice President 858.458.3374 rlachance@voitco.com Lic. #00969674



4747 Executive Drive, Suite 800, San Diego, CA 92122 • 858.453.0505 • 858.408.3976 Fax • Lic #01333376 | www.voitco.com

# **FOR LEASE**

## 7595 VICKERS STREET, SUITE 2 SAN DIEGO, CALIFORNIA 92111



### Floor Plan





### **CHRIS DUNCAN**

Senior Associate 858.458.3307 cduncan@voitco.com Lic. #01324067

### **RANDY LACHANCE, SIOR**

Senior Vice President 858.458.3374 rlachance@voitco.com Lic. #00969674

4747 Executive Drive, Suite 800, San Diego, CA 92121 | 858.453.0505 Fax | 858.408.3976 Fax | Lic #01333376 | www.voitco.com



# **FOR LEASE**

7595 VICKERS STREET, SUITE 2 SAN DIEGO, CALIFORNIA 92111





### **CHRIS DUNCAN**

Senior Associate 858.458.3307 cduncan@voitco.com Lic. #01324067

### **RANDY LACHANCE, SIOR**

Senior Vice President 858.458.3374 rlachance@voitco.com Lic. #00969674

4747 Executive Drive, Suite 800, San Diego, CA 92121 | 858.453.0505 Fax | 858.408.3976 Fax | Lic #01333376 | www.voitco.com