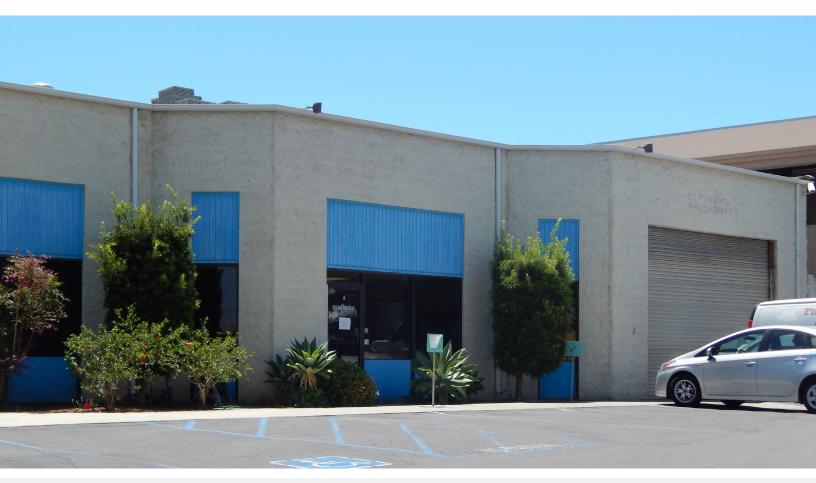

# **FOR LEASE**

7595 VICKERS STREET, SUITE 2 SAN DIEGO, CALIFORNIA 92111

### **PROPERTY FEATURES**

- ± 3,120 Square Feet
- 40% Office, 20% Warehouse, 40% Freezer Space
- · Approximate 1,300 SF Operational Freezer in Place
- · Oversized Grade Level Door
- · Terrific Cul-de-sac Location
- Approximately 1,000 SF Fenced Yard Area
- · Gas Service to the Building
- · Lease Rate: \$6,240/Month Gross
- · See Reverse for Floor Plan