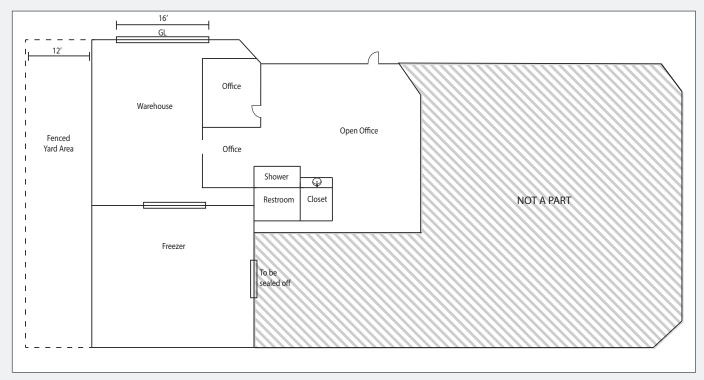

### Floor Plan

### **PROPERTY FEATURES**

- ± 3,120 Square Feet
- 40% Office, 20% Warehouse, 40% Freezer Space
- · Approximate 1,300 SF Operational Freezer in Place
- · Oversized Grade Level Door
- · Terrific Cul-de-sac Location
- Approximately 1,000 SF Fenced Yard Area
- · Gas Service to the Building
- · Lease Rate: \$6,240/Month Gross
- · See Reverse for Floor Plan