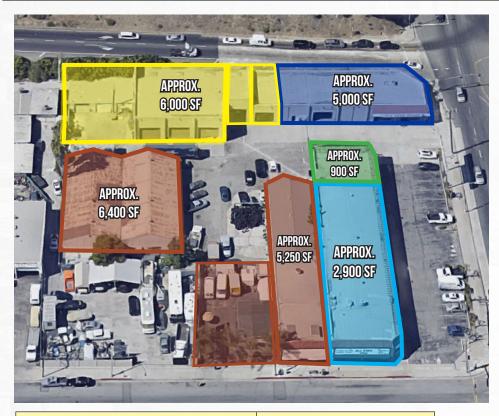

# AERIAL, RENT ROLL & PARCEL MAP

SPACE: 6,000 SF + 2,900 SF PARKING \$15,000 NNN/MONTH

KING TIRE AND WHEEL

**ALL STAR STEREO** 

**CAR WASH** 

**UPHOLSTERY** 

**SMOG TEST CENTER** 

**ALL STAR TIRE** 

**CURRENT TENANTS** 

© 2018 Coldwell Banker Real Estate LLC, dba Coldwell Banker Commercial Affiliates. All rights reserved. Coldwell Banker Real Estate LLC, dba Coldwell Banker Commercial affiliates fully supports the principles of the equal opportunity act. Each office is independently owned and operated. Coldwell Banker Commercial and the Coldwell Banker Commercial logo are registered service marks owned by Coldwell Banker Real Estate LLC, dba Coldwell Banker Commercial affiliates. All information is deemed reliable but not guaranteed. Corporate BRE #01330395