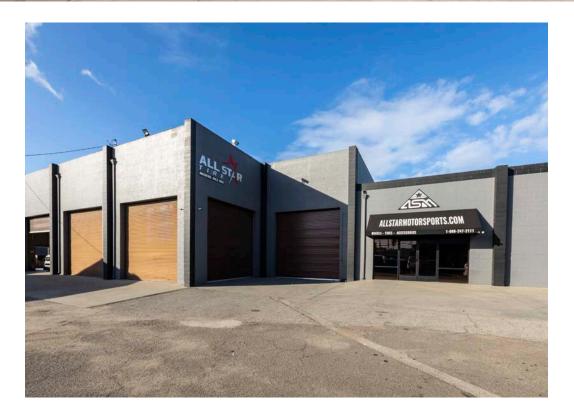

# 6641 PARAMOUNT BLVD. SUITE B LONG BEACH, CA 90805

PROPERTY SUMMARY

SPACE: 6,000 SF + 2,900 SF parking asking \$15,000 NNN/month

TOTAL LOT SIZE: 70,147 SF (1.61 Acres)

APN: 7119-021-017

ZONING: LBIG / Auto Repair

**DESCRIPTION:** 

- Coldwell Banker Commercial Blair Westmac is pleased to list the property located at 6641 Paramount Blvd Suite #B available for Lease. This property consists of approximately 6,000 SF of vacant automotive and/or industrial zoned space plus a 2,900 SF parking lot. The space includes one (1) office building, two (2) automotive/industrial buildings with five (5) ground level doors and parking lot. The buildings are located adjacent to All Star Sound and are protected with a secured parking gate.
- \*\*PROPERTY IS ALSO LOCATED IN AREA OUTSIDE OF RESIDENTIAL ZONES AND BUFFER AREAS FOR MEASURE MM COMPLIANCY\*\*