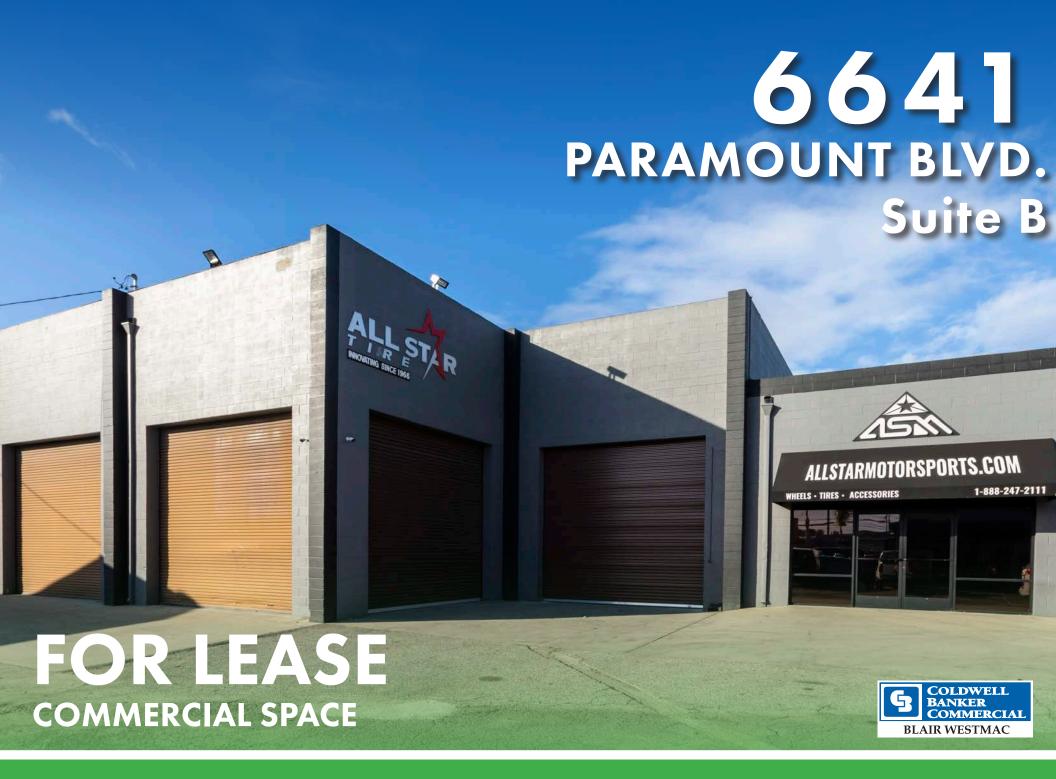

# 6641 PARAMOUNT BLVD. SUITE B LONG BEACH, CA 90805

PROPERTY SUMMARY

SPACE: 6,000 SF + 2,900 SF parking asking \$15,000 NNN/month

TOTAL LOT SIZE: 70,147 SF (1.61 Acres)

APN: 7119-021-017

ZONING: LBIG / Auto Repair

**DESCRIPTION:** 

- Coldwell Banker Commercial Blair Westmac is pleased to list the property located at 6641 Paramount Blvd Suite #B available for Lease. This property consists of approximately 6,000 SF of vacant automotive and/or industrial zoned space plus a 2,900 SF parking lot. The space includes one (1) office building, two (2) automotive/industrial buildings with five (5) ground level doors and parking lot. The buildings are located adjacent to All Star Sound and are protected with a secured parking gate.
- \*\*PROPERTY IS ALSO LOCATED IN AREA OUTSIDE OF RESIDENTIAL ZONES AND BUFFER AREAS FOR MEASURE MM COMPLIANCY\*\*