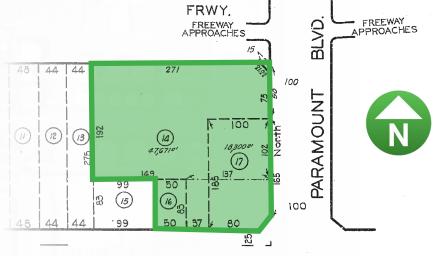

# 6641 PARAMOUNT BLVD. SUITE B LONG BEACH, CA 90805

PROPERTY SUMMARY

SPACE: 6,000 SF + 2,900 SF parking asking \$15,000 NNN/month

TOTAL LOT SIZE: 70,147 SF (1.61 Acres)

APN: 7119-021-017

ZONING: LBIG / Auto Repair

# AERIAL, RENT ROLL & PARCEL MAP

SPACE: 6,000 SF + 2,900 SF PARKING \$15,000 NNN/MONTH

KING TIRE AND WHEEL

**ALL STAR STEREO** 

**CAR WASH** 

**UPHOLSTERY** 

**SMOG TEST CENTER** 

**ALL STAR TIRE** 