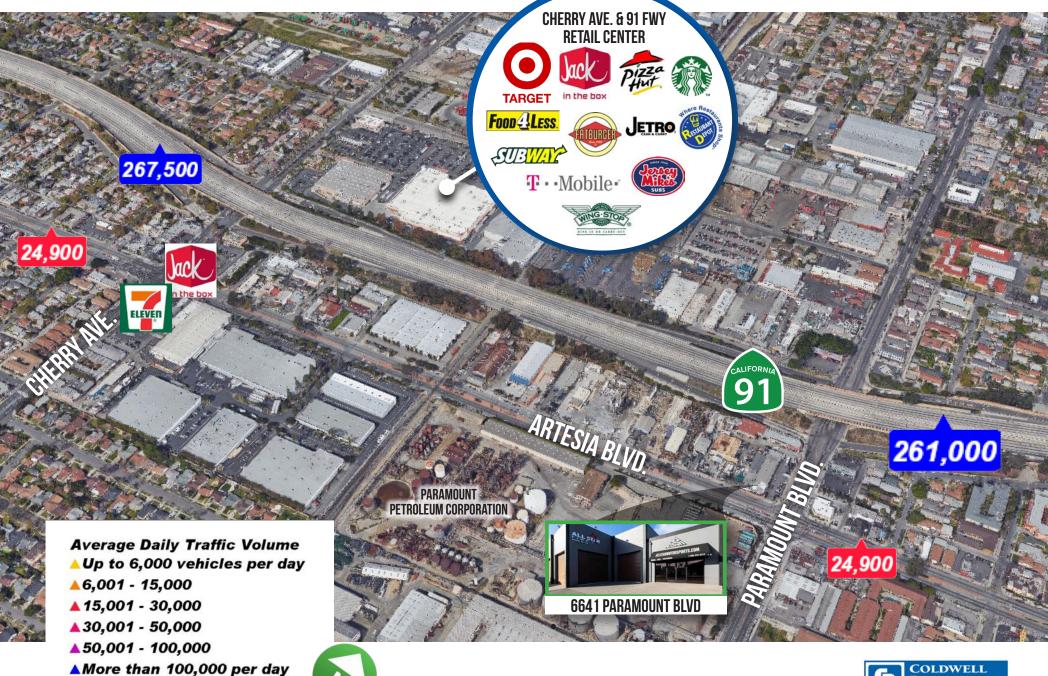

# AERIAL, RENT ROLL & PARCEL MAP

SPACE: 6,000 SF + 2,900 SF PARKING \$15,000 NNN/MONTH

KING TIRE AND WHEEL

**ALL STAR STEREO** 

**CAR WASH** 

**UPHOLSTERY** 

**SMOG TEST CENTER** 

**ALL STAR TIRE** 

**CURRENT TENANTS** 

© 2018 Coldwell Banker Real Estate LLC, dba Coldwell Banker Commercial Affiliates. All rights reserved. Coldwell Banker Real Estate LLC, dba Coldwell Banker Commercial affiliates fully supports the principles of the equal opportunity act. Each office is independently owned and operated. Coldwell Banker Commercial and the Coldwell Banker Commercial logo are registered service marks owned by Coldwell Banker Real Estate LLC, dba Coldwell Banker Commercial affiliates. All information is deemed reliable but not guaranteed. Corporate BRE #01330395