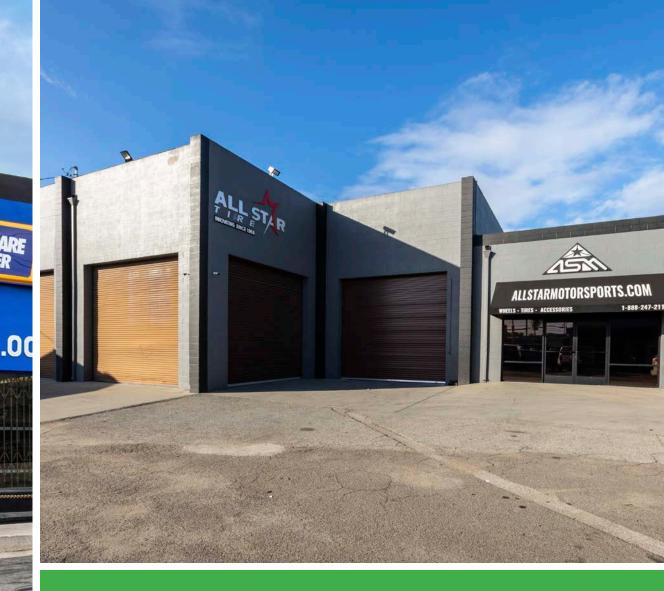

EAST ARTESIA BLVD.

PROPERTY PHOTOS

**DESCRIPTION:** 

- Coldwell Banker Commercial Blair Westmac is pleased to list the property located at 6641 Paramount Blvd Suite #B available for Lease. This property consists of approximately 6,000 SF of vacant automotive and/or industrial zoned space plus a 2,900 SF parking lot. The space includes one (1) office building, two (2) automotive/industrial buildings with five (5) ground level doors and parking lot. The buildings are located adjacent to All Star Sound and are protected with a secured parking gate.
- \*\*PROPERTY IS ALSO LOCATED IN AREA OUTSIDE OF RESIDENTIAL ZONES AND BUFFER AREAS FOR MEASURE MM COMPLIANCY\*\*