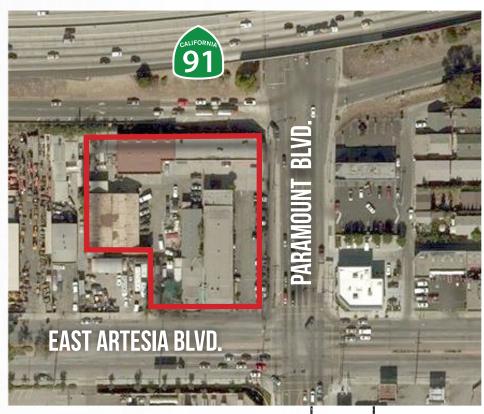

# AERIAL, RENT ROLL & PARCEL MAP

SPACE: 6,000 SF + 2,900 SF PARKING \$15,000 NNN/MONTH

KING TIRE AND WHEEL

**ALL STAR STEREO** 

**CAR WASH** 

**UPHOLSTERY** 

**SMOG TEST CENTER** 

**ALL STAR TIRE** 

EAST ARTESIA BLVD.

PROPERTY PHOTOS